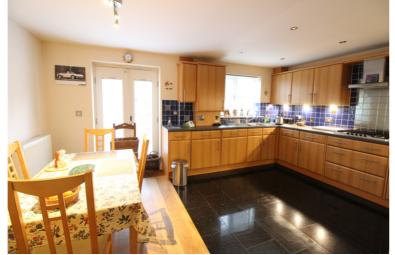

## **FULL DESCRIPTION**

An ideal purchase for the growing family is this well presented four bedroom mid town house situated in the sought after village location of Oxenhope with excellent access to village amenities and the primary school. The well proportioned accommodation comprises of an entrance hall giving access to a cloaks WC, the spacious dining kitchen has a range of modern base and wall mounted units, integrated appliances to include double oven, fridge, freezer, five ring gas hob, dishwasher, washing machine, double glazed patio doors lead to the rear garden. To the first floor the lounge has double glazed doors to Juliet balcony, living flame pebble effect gas fire, radiator. The master bedroom is also on this level having fitted mirror fronted wardrobes and an ensuite shower room having a shower cubicle, WC, wash hand basin. To the second floor there are three further bedrooms, and the house bathroom having a bath with shower over, WC, wash hand basin. Externally there are two parking spaces to the front, a garage with EV charging point, an enclosed rear patio garden with outlook over the river. Viewing essential to fully appreciate, EPC Rating C.