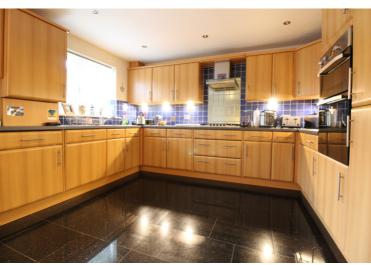

## **FULL DESCRIPTION**

An ideal purchase for the growing family is this well presented four bedroom mid town house situated in the sought after village location of Oxenhope with excellent access to village amenities and the primary school. The well proportioned accommodation comprises of an entrance hall giving access to a cloaks WC, the spacious dining kitchen has a range of modern base and wall mounted units, integrated appliances to include double oven, fridge, freezer, five ring gas hob, dishwasher, washing machine, double glazed patio doors lead to the rear garden. To the first floor the lounge has double glazed doors to Juliet balcony, living flame pebble effect gas fire, radiator. The master bedroom is also on this level having fitted mirror fronted wardrobes and an ensuite shower room having a shower cubicle, WC, wash hand basin. To the second floor there are three further bedrooms, and the house bathroom having a bath with shower over, WC, wash hand basin. Externally there are two parking spaces to the front, a garage with EV charging point, an enclosed rear patio garden with outlook over the river. Viewing essential to fully appreciate, EPC Rating C.