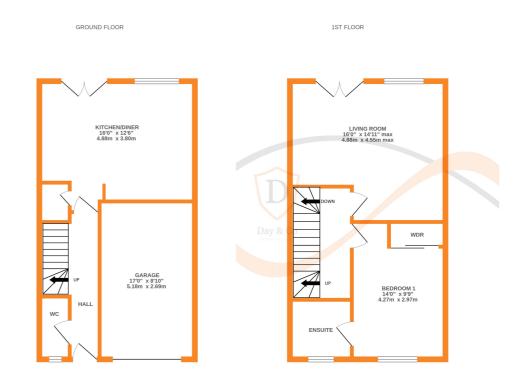

## **FULL DESCRIPTION**

An ideal purchase for the growing family is this well presented four bedroom mid town house situated in the sought after village location of Oxenhope with excellent access to village amenities and the primary school. The well proportioned accommodation comprises of an entrance hall giving access to a cloaks WC, the spacious dining kitchen has a range of modern base and wall mounted units, integrated appliances to include double oven, fridge, freezer, five ring gas hob, dishwasher, washing machine, double glazed patio doors lead to the rear garden. To the first floor the lounge has double glazed doors to Juliet balcony, living flame pebble effect gas fire, radiator. The master bedroom is also on this level having fitted mirror fronted wardrobes and an ensuite shower room having a shower cubicle, WC, wash hand basin. To the second floor there are three further bedrooms, and the house bathroom having a bath with shower over, WC, wash hand basin. Externally there are two parking spaces to the front, a garage with EV charging point, an enclosed rear patio garden with outlook over the river. Viewing essential to fully appreciate, EPC Rating C.

Whilst every attempt has been made to ensure the accuracy of the floorplan contained here, measurements of doors, windows, rooms and any other items are approximate and no responsibility is taken for any error, omission or mis-statement. This plan is for illustrative purposes only and should be used as such by any prospective purchaser. The services, systems and appliances shown have not been tested and no guarantee as to their operability or efficiency can be given. Made with Metropix @c2024 2ND FLOOR