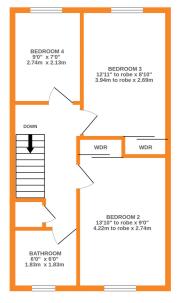

## **FULL DESCRIPTION**

An ideal purchase for the growing family is this well presented four bedroom mid town house situated in the sought after village location of Oxenhope with excellent access to village amenities and the primary school. The well proportioned accommodation comprises of an entrance hall giving access to a cloaks WC, the spacious dining kitchen has a range of modern base and wall mounted units, integrated appliances to include double oven, fridge, freezer, five ring gas hob, dishwasher, washing machine, double glazed patio doors lead to the rear garden. To the first floor the lounge has double glazed doors to Juliet balcony, living flame pebble effect gas fire, radiator. The master bedroom is also on this level having fitted mirror fronted wardrobes and an ensuite shower room having a shower cubicle, WC, wash hand basin. To the second floor there are three further bedrooms, and the house bathroom having a bath with shower over, WC, wash hand basin. Externally there are two parking spaces to the front, a garage with EV charging point, an enclosed rear patio garden with outlook over the river. Viewing essential to fully appreciate, EPC Rating C.

Whilst every attempt has been made to ensure the accuracy of the floorplan contained here, measurements of doors, windows, rooms and any other items are approximate and no responsibility is taken for any error, omission or mis-statement. This plan is for illustrative purposes only and should be used as such by any prospective purchaser. The services, systems and appliances shown have not been tested and no guarantee as to their operability or efficiency can be given. Made with Metropix @c2024 2ND FLOOR