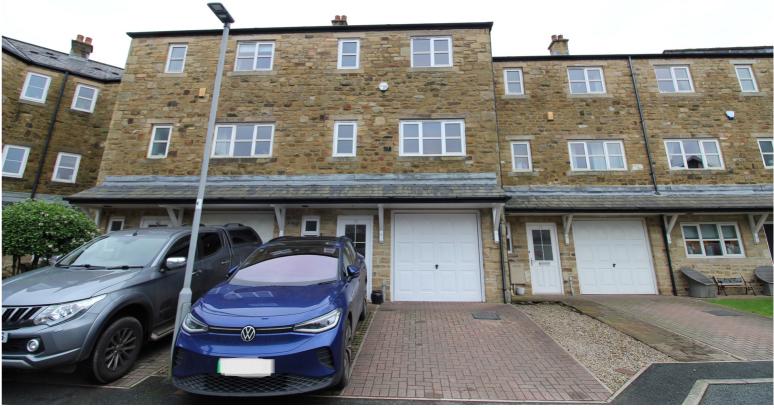

## **SUMMARY**

\*\*A WELL PRESENTED 4 BEDROOM (MASTER EN-SUITE) MID TOWN HOUSE, SOUGHT AFTER VILLAGE OF OXENHOPE WITH EXCELLENT ACCESS TO THE PRIMARY SCHOOL!!\*\* Having accommodation over 3 floors, 2 parking spaces & garage, rear patio garden, riverside outlook, EV charging point - VIEWING ESSENTIAL TO FULLY APPRECIATE!! Awaiting EPC.

## **FULL DESCRIPTION**

An ideal purchase for the growing family is this well presented four bedroom mid town house situated in the sought after village location of Oxenhope with excellent access to village amenities and the primary school. The well proportioned accommodation comprises of an entrance hall giving access to a cloaks WC, the spacious dining kitchen has a range of modern base and wall mounted units, integrated appliances to include double oven, fridge, freezer, five ring gas hob, dishwasher, washing machine, double glazed patio doors lead to the rear garden. To the first floor the lounge has double glazed doors to Juliet balcony, living flame pebble effect gas fire, radiator. The master bedroom is also on this level having fitted mirror fronted wardrobes and an ensuite shower room having a shower cubicle, WC, wash hand basin. To the second floor there are three further bedrooms, and the house bathroom having a bath with shower over, WC, wash hand basin. Externally there are two parking spaces to the front, a garage with EV charging point, an enclosed rear patio garden with outlook over the river. Viewing essential to fully appreciate, EPC Rating C.