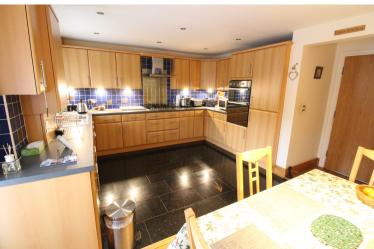

## **FULL DESCRIPTION**

An ideal purchase for the growing family is this well presented four bedroom mid town house situated in the sought after village location of Oxenhope with excellent access to village amenities and the primary school. The well proportioned accommodation comprises of an entrance hall giving access to a cloaks WC, the spacious dining kitchen has a range of modern base and wall mounted units, integrated appliances to include double oven, fridge, freezer, five ring gas hob, dishwasher, washing machine, double glazed patio doors lead to the rear garden. To the first floor the lounge has double glazed doors to Juliet balcony, living flame pebble effect gas fire, radiator. The master bedroom is also on this level having fitted mirror fronted wardrobes and an ensuite shower room having a shower cubicle, WC, wash hand basin. To the second floor there are three further bedrooms, and the house bathroom having a bath with shower over, WC, wash hand basin. Externally there are two parking spaces to the front, a garage with EV charging point, an enclosed rear patio garden with outlook over the river. Viewing essential to fully appreciate, EPC Rating C.