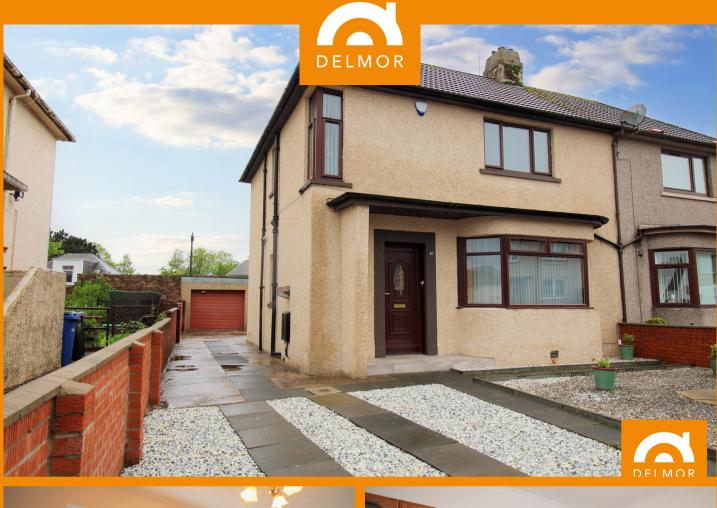

## 60 Montrave Crescent, Leven, Fife, KY8 4EQ

## PROPERTY DETAILS

Boasting the best of locations within central Leven, this well maintained
FOUR BEDROOM SEMI DETACHED VILLA enjoys gas central heating
back up sealed unit double glazing. Accommodation on the ground floor
comprises: Vestibule, Hall, well appointed lounge, breakfasting kitchen
and the downstairs bedroom. The upper floor accommodates three
further excellent sized bedrooms and the remodelled Family Shower
Room. Quality finishing and tasteful decor through out. Easily
maintained gardens with drive and garage. An excellent Family Home
awaits you.

## **KEY FEATURES**

- Fantastic Family Home
- Quality Finishings and Decor throughout
- Spacious Lounge and Kitchen
- Four Bedrooms (One Downstairs)
- Remodelled Shower Room
- Enclosed front and rear gardens
- Brick built Garage
- Driveway for off street parking
- Close to a Host of Local Amenities including Schools, Shops and bus routes