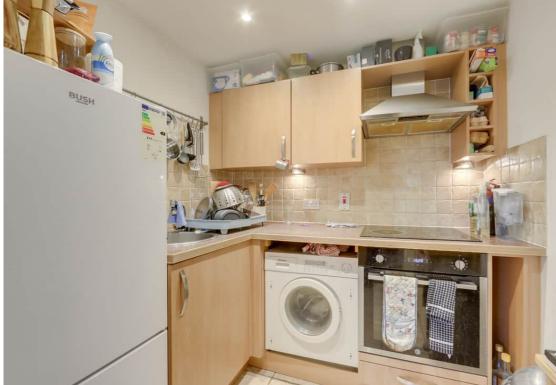

#### Kitchen

2.07m x 1.75m (6' 9" x 5' 9") Plumbing for Washing Machine, Tiled Splashback, Tiled Flooring, Flush Ceiling Lights, Electric Hob & Oven with Extractor Fan, Matching Base and Wall Units, Single Basin Sink with Mixer Tap