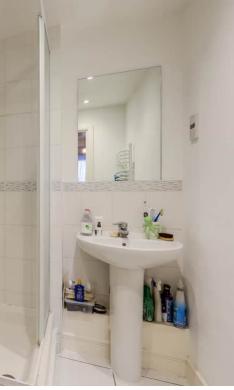

#### Bathroom

2.07m x 1.75m (6' 9" x 5' 9")

Flush Ceiling Lighting

W/C, Walk in Shower, Tiled Walls & Flooring,

3.16m x 5.05m (10' 4" x 16' 7") Flush Ceiling Lighting, Sliding Door on to Balcony, Fitted Carpet, Radiator