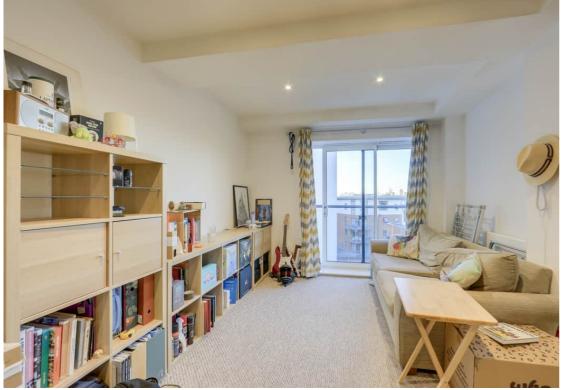

#### Lounge

#### Bathroom

2.07m x 1.75m (6' 9" x 5' 9")

Flush Ceiling Lighting

W/C, Walk in Shower, Tiled Walls & Flooring,

3.16m x 5.05m (10' 4" x 16' 7") Flush Ceiling Lighting, Sliding Door on to Balcony, Fitted Carpet, Radiator