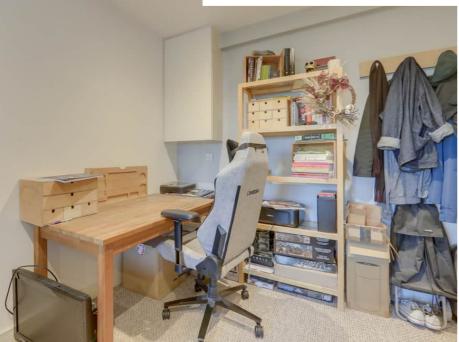

#### Bedroom

3.17m x 2.68m (10' 5" x 8' 10") Casement Window, Pendant Lighting, Storage Cupboard, Fitted Carpet