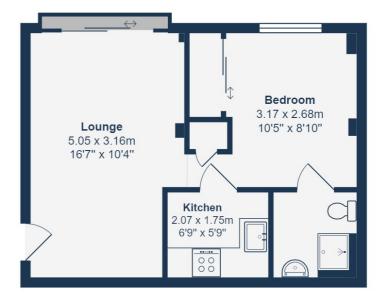

#### Lounge

#### Bathroom

2.07m x 1.75m (6' 9" x 5' 9")

Flush Ceiling Lighting

W/C, Walk in Shower, Tiled Walls & Flooring,

3.16m x 5.05m (10' 4" x 16' 7") Flush Ceiling Lighting, Sliding Door on to Balcony, Fitted Carpet, Radiator

#### Bedroom

3.17m x 2.68m (10' 5" x 8' 10") Casement Window, Pendant Lighting, Storage Cupboard, Fitted Carpet

#### Kitchen

2.07m x 1.75m (6' 9" x 5' 9") Plumbing for Washing Machine, Tiled Splashback, Tiled Flooring, Flush Ceiling Lights, Electric Hob & Oven with Extractor Fan, Matching Base and Wall Units, Single Basin Sink with Mixer Tap

### **Third Floor**

Total Area: 33.8 m<sup>2</sup> ... 364 ft<sup>2</sup> All measurements are approximate and for display purposes only

Like what you see? Call 020 8852 0026 or email us at hithergreen@stanfordestates.london to arrange a viewing or request further information