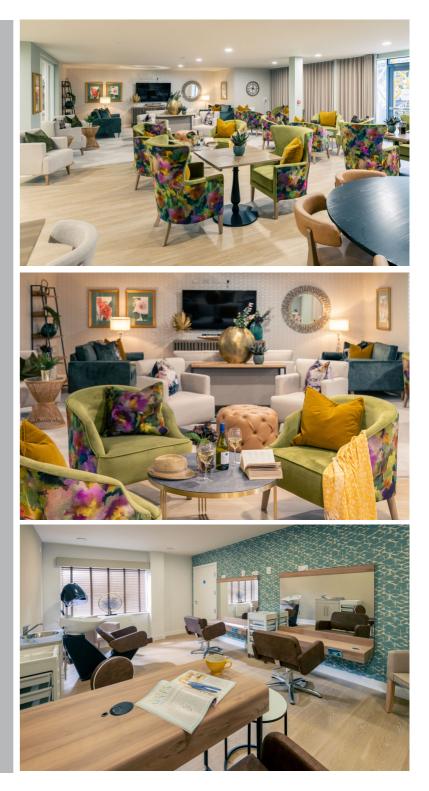

Nestled next to the tranquil Ivel Springs nature reserve Norton Place is designed with the over 60s in mind, it's been built to high standards and is the ideal place to live life well. Comprising of 57 one and two bedroom properties, each apartment is exquisitely finished and comes fitted with carpets and flooring. As you explore Norton Place, you'll soon discover the two social hubs of the development - two communal lounges, perfect for spending time together. From a catch-up over coffee to a lively evening social event filled with sparkly banter, also a bistro restaurant that serves drinks, light snacks, and a delicious seasonally inspired menu for breakfast and lunch every day, as well as this you'll find a Wellness Suite and Guest Suite. Outside is a wonderful patio area with comfy seating and an attractive wooden pergola. It's the perfect spot for catching some sun during the warmer months. As befitting a garden so close to a nature reserve.