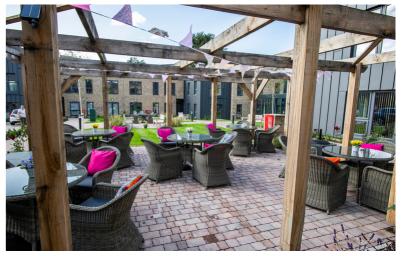

Nestled next to the tranquil Ivel Springs nature reserve Norton Place is designed with the over 60s in mind, it's been built to high standards and is the ideal place to live life well. Comprising of 57 one and two bedroom properties, each apartment is exquisitely finished and comes fitted with carpets and flooring. As you explore Norton Place, you'll soon discover the two social hubs of the development - two communal lounges, perfect for spending time together. From a catch-up over coffee to a lively evening social event filled with sparkly banter, also a bistro restaurant that serves drinks, light snacks, and a delicious seasonally inspired menu for breakfast and lunch every day, as well as this you'll find a Wellness Suite and Guest Suite. Outside is a wonderful patio area with comfy seating and an attractive wooden pergola. It's the perfect spot for catching some sun during the warmer months. As befitting a garden so close to a nature reserve.