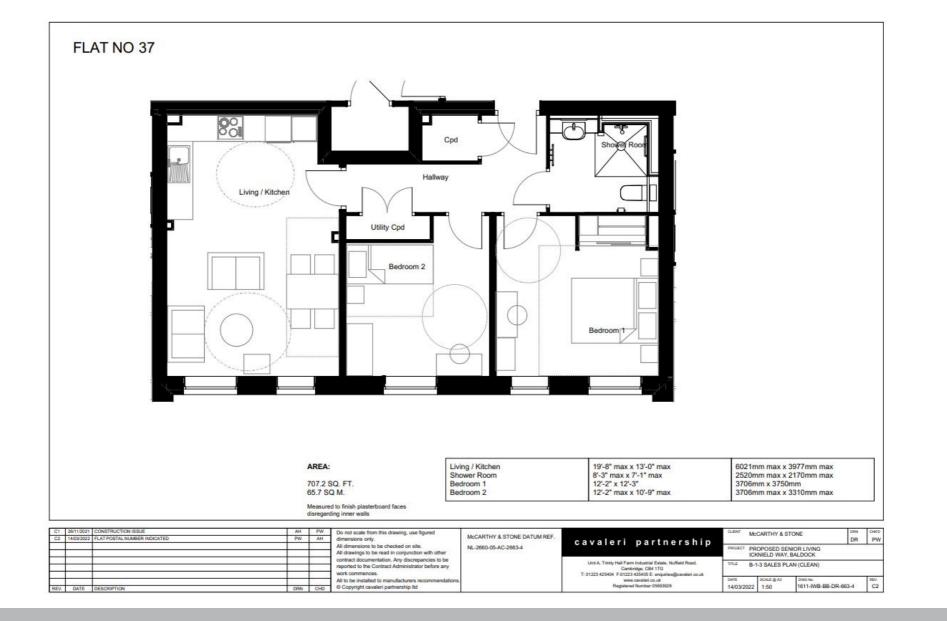

## Apartment 37, Norton Place, Icknield Way

Baldock, SG7 5AN £424,995

A selection of two-bedroom apartments located within Norton Place in Baldock, starting from £424,995. A private retirement apartment, it is low maintenance and luxurious, and contains fantastic extra security features. This stunning home is decorated with a neutral palette creating a light, bright and welcoming feel. The open plan living area includes a fully fitted kitchen finished to a high standard with modern integrated appliances. The Master bedroom features a built-in wardrobe for added convenience, the second bedroom being an ideal space for a guest bedroom or study, or even hobbies room - the choice is yours. The shower room is located off the internal hallway which features a useful utility cupboard, perfect for storage. Please call our office to arrange an appointment to view or speak with one of our dedicated sales consultants to find out about this fabulous property.