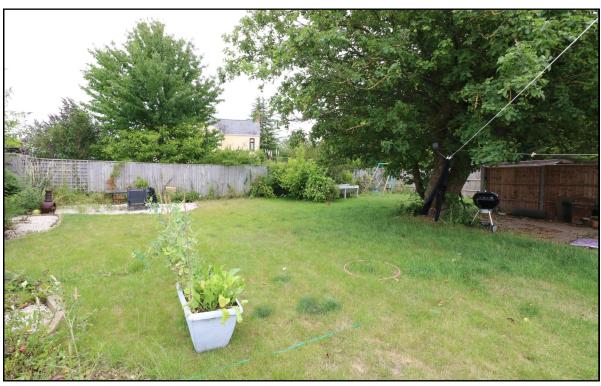

## BUILDING PLOT ADJACENT TO 2A MAXEY ROAD, DEEPING GATE PE6 9BD GUIDE PRICE £135,000

A rare opportunity to purchase a building plot of approx 95' x 40'2 (28.96m x 12.24m) within the Arthur Mellows Village College catchment area in Deeping Gate just outside Northborough. Planning permission is granted for a single dwelling for which full details can be found on Peterborough City Council's website, reference 22/01559/OUT. This permission is passed with all reserved matters, which means all matters must be submitted within three years of 21st December 2022. A condition of the planning would be for the purchasers to either widen the bridge slightly or to provide separate access to their own property.