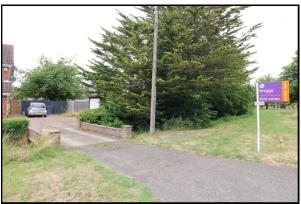

## BUILDING PLOT ADJACENT TO 2A MAXEY ROAD, DEEPING GATE PE6 9BD GUIDE PRICE £135,000

A rare opportunity to purchase a building plot of approx 95' x 40'2 (28.96m x 12.24m) within the Arthur Mellows Village College catchment area in Deeping Gate just outside Northborough. Planning permission is granted for a single dwelling for which full details can be found on Peterborough City Council's website, reference 22/01559/OUT. This permission is passed with all reserved matters, which means all matters must be submitted within three years of 21st December 2022. A condition of the planning would be for the purchasers to either widen the bridge slightly or to provide separate access to their own property.

## Proposed boundary plan - Option 3 (not to scale) The Shelter Sycamores Option 3 Shared access across bridge onto plot only. 2a boundary exists 2.5m from the side of both existing buildings and exends through the middle of the bridge. New house will be in line with 2a.