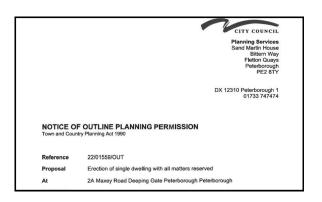

## BUILDING PLOT ADJACENT TO 2A MAXEY ROAD, DEEPING GATE PE6 9BD GUIDE PRICE £135,000

A rare opportunity to purchase a building plot of approx 95' x 40'2 (28.96m x 12.24m) within the Arthur Mellows Village College catchment area in Deeping Gate just outside Northborough. Planning permission is granted for a single dwelling for which full details can be found on Peterborough City Council's website, reference 22/01559/OUT. This permission is passed with all reserved matters, which means all matters must be submitted within three years of 21st December 2022. A condition of the planning would be for the purchasers to either widen the bridge slightly or to provide separate access to their own property.