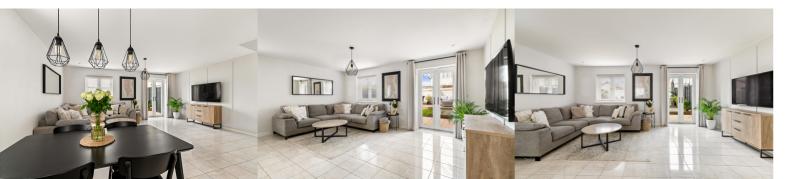

**

8' 6" x 6' 9" (2.59m x 2.06m)

### **Bathroom**

6' 9" x 6' 1" (2.06m x 1.85m)

### **Off Road Parking**

**Rear Garden** 

#### Ground Floor

Approx. 47.3 sq. metres (509.6 sq. feet)



## First Floor Approx. 48.4 sq. metres (520.8 sq. feet)

Bedroom
3.74m x 3.32m
(12'3" x 10'11")

En-suite

Bedroom
3.31m x 2.98m
(10'10" x 9'9")

Bathroom
2.05m x 1.85m
(6'9" x 6'1")

Total area: approx. 95.7 sq. metres (1030.4 sq. feet)

Whilst every attempt has been made to ensure the accuracy of the floor plan contained here, measurements of doors, windows, rooms and any other items are approximate and no responsibility is taken for any error, omission or mis-statement. This plan is for illustrative purposes only and should be used as such by any prospective purchaser.

Plan produced using PlanUp.