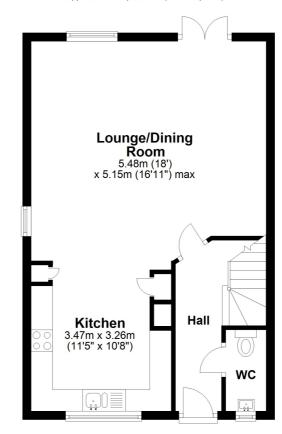

#### **Entrance Hall**

### Lounge/Dining Room

18' 0" x 16' 11" (5.49m x

5.16m)

#### Kitchen

11' 5" x 10' 8" (3.48m x 3.25m)

W.C

#### Ground Floor

Approx. 47.3 sq. metres (509.6 sq. feet)