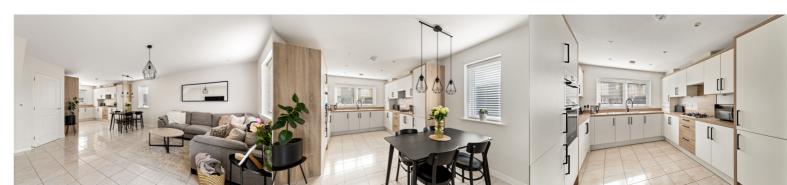

### Lounge/Dining Room

18' 0" x 16' 11" (5.49m x

5.16m)

#### Kitchen

11' 5" x 10' 8" (3.48m x 3.25m)

W.C