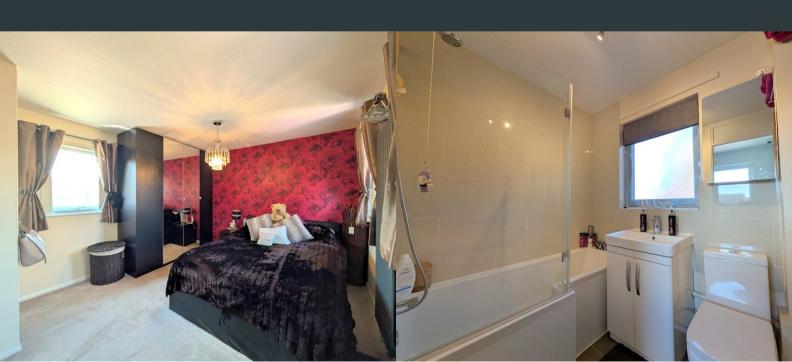

### Bedroom

14' 0" x 11' 7" (4.27m x 3.53m) Front and rear aspect double glazed windows, carpeted flooring, built in storage cupboard housing a dryer and wall mounted radiator. Space for super king size bed, wardrobes and dresser.

## **Bathroom**

Rear aspect double glazed window with frosted glass, P shaped bath with glass screen and shower attachment, low level WC, wash basin and heated towel rail. Tiled flooring and walls.