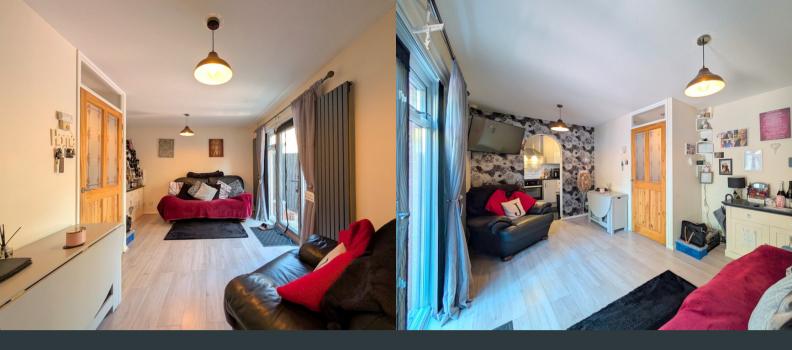

## Lounge/Diner

14' 9" x 11' 11" (4.5m x 3.63m) Rear aspect double glazed French doors to garden, laminate flooring, tall wall mounted radiator, and archway to Kitchen. Ample space for Lounge and Dining furniture.