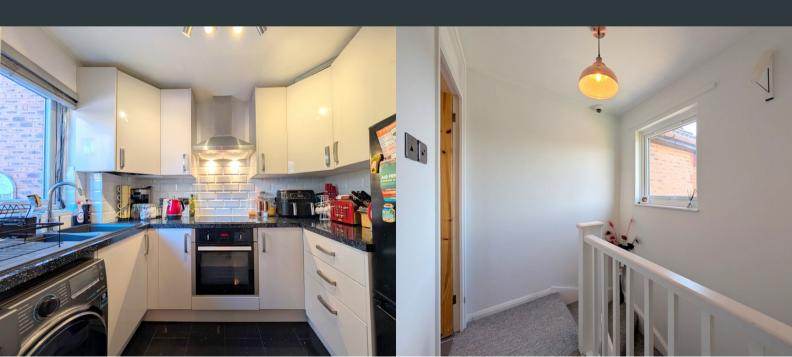

#### Kitchen

8' 6" x 6' 0" (2.59m x 1.83m) Rear aspect double glazed window, a modern range of eye and base level units with integrated combi boiler, 1.5 bowl drainage sink, oven, electric hob, kitchen extractor hood and space for fridge/freezer, washer/dryer and microwave. Tiled flooring and splash backs.

## **First Floor Landing**

Front aspect double glazed windows, carpeted flooring, loft hatch and doors to all rooms.