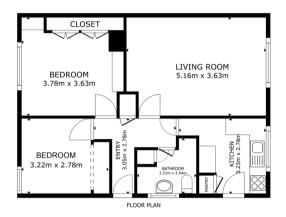

#### Floor Plan

GROSS INTERNAL AREA FLOOR PLAN SS.8 m<sup>2</sup> TOTAL: 58.8 m<sup>2</sup>

Matterport