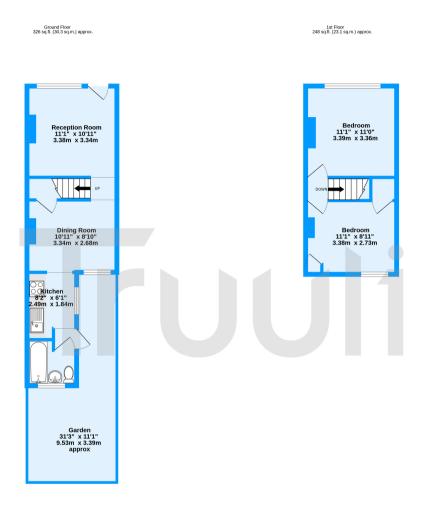

Cherry Orchard Road, Croydon, CR0

TOTAL FLOOR AREA: 574 sq.ft. (53.3 sq.m.) approx.

Measurements are approximate. Not to scale. Illustrative purposes only