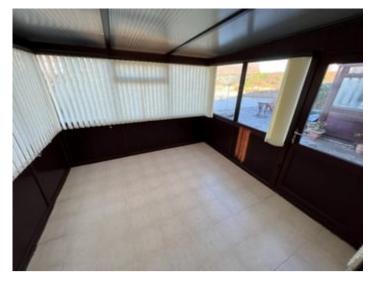

# Rear Conservatory

9' 11" x 9' 9" (3.02m x 2.97m) in hardwood effect upvc double glazing with tiled floor and central heating radiator, door to garden.