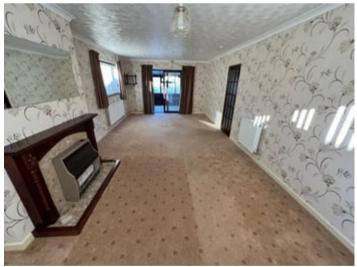

# Spacious Lounge/Dining Room

25' 2" x 11' 1" (7.67m x 3.38m) with 3 central heating radiators, fireplace currently housing an LPG Gas Realflame fire with granite and hardwood surround.

Patio doors to -