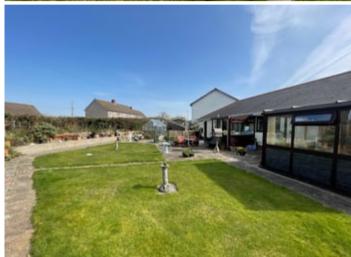

#### At the Rear

The property enjoys a lovely level spacious garden, nicely matured and well stocked providing various grassed areas and an abundance of shrubs, flower borders, ornamental trees, young orchard with Apple, Pear and Plum trees. Patio and sitting out areas. Aluminium Greenhouse. Cedarwood Garden Shed. Oil storage tank. Outside water tap and outside power

### To Front

The property has a wide tarmacadamed forecourt with parking for several vehicles. Gravelled front forecourt and shrubbery area. Paths surround the bungalow and to one side is a storage space for a small trailer etc.