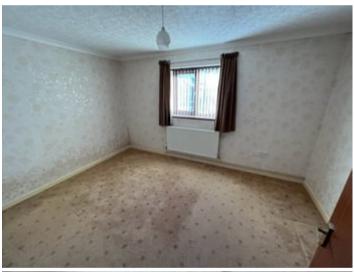

#### Front Double Bedroom 1

13' 2" x 9' 5" (4.01 m x 2.87 m) with central heating radiator.

Rear Double Bedroom 2

10' 9" x 7' 4" (3.28m x 2.24m) with central heating radiator.

Front Double Bedroom 3

9' 11" x 9' 4" (3.02m x 2.84m) with central heating radiator.