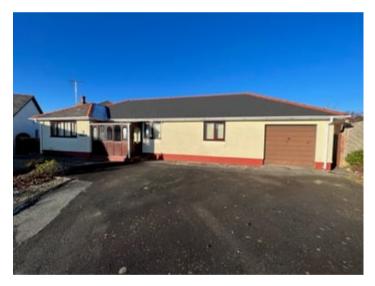

# Appealing Detached 3 bed Bungalow with garage and lovely garden. Near Aberaeron, West Wales

Can Yr Adar 8 Maes Iwan, Ffosyffin, Aberaeron, Ceredigion. SA46 0DE.

R/1238/DD

£255,000

\*\*Delightful detached bungalow\*\*3 Beds\*\*Conservatory\*\* Garage\*\*Central Heating & Double Glazing\*\*Deceptively spacious, well suited for a family home or retirement\*\*Convenient location within a small select private residential estate \*\*Only 1 mile from Aberaeron\*\*Nicely presented with a lovely sunny garden\*\*.

### To Front

The property has a wide tarmacadamed forecourt with parking for several vehicles. Gravelled front forecourt and shrubbery area. Paths surround the bungalow and to one side is a storage space for a small trailer etc.