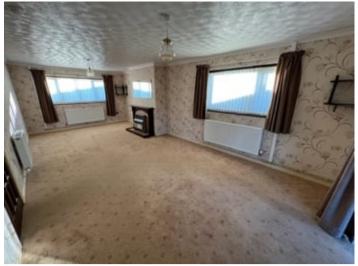

# Spacious Lounge/Dining Room

25' 2" x 11' 1" (7.67m x 3.38m) with 3 central heating radiators, fireplace currently housing an LPG Gas Realflame fire with granite and hardwood surround.

Patio doors to -