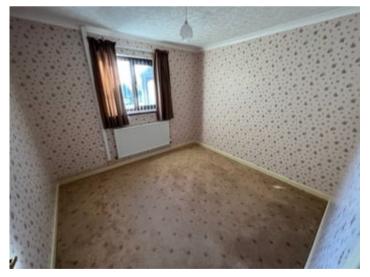

#### Front Double Bedroom 1

13' 2" x 9' 5" (4.01 m x 2.87 m) with central heating radiator.

Rear Double Bedroom 2

10' 9" x 7' 4" (3.28m x 2.24m) with central heating radiator.

Front Double Bedroom 3

9' 11" x 9' 4" (3.02m x 2.84m) with central heating radiator.