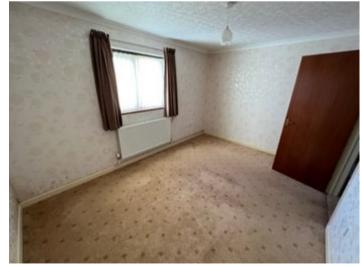

#### Front Double Bedroom 1

13' 2" x 9' 5" (4.01 m x 2.87 m) with central heating radiator.

Rear Double Bedroom 2

10' 9" x 7' 4" (3.28m x 2.24m) with central heating radiator.

Front Double Bedroom 3

9' 11" x 9' 4" (3.02m x 2.84m) with central heating radiator.