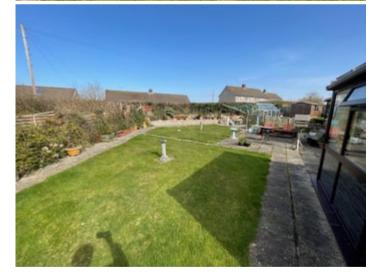

#### At the Rear

The property enjoys a lovely level spacious garden, nicely matured and well stocked providing various grassed areas and an abundance of shrubs, flower borders, ornamental trees, young orchard with Apple, Pear and Plum trees. Patio and sitting out areas. Aluminium Greenhouse. Cedarwood Garden Shed. Oil storage tank. Outside water tap and outside power