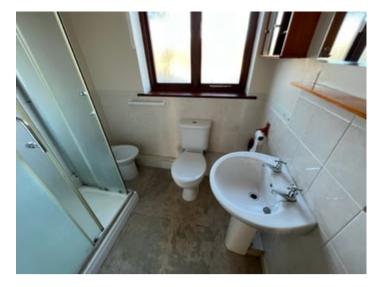

# Bathroom

6' 6" x 5' 6" (1.98m x 1.68m) half tiled with a White suite providing a shower cubicle with a Mira shower (no bath) pedestal wash hand basin with shaver light and point over, low level flush toilet and bidet, central heating radiator.