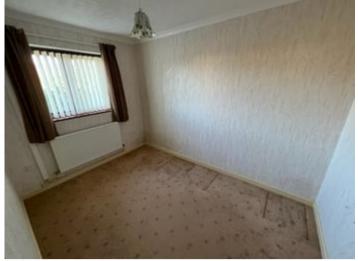

#### Front Double Bedroom 1

13' 2" x 9' 5" (4.01 m x 2.87 m) with central heating radiator.

Rear Double Bedroom 2

10' 9" x 7' 4" (3.28m x 2.24m) with central heating radiator.

Front Double Bedroom 3

9' 11" x 9' 4" (3.02m x 2.84m) with central heating radiator.