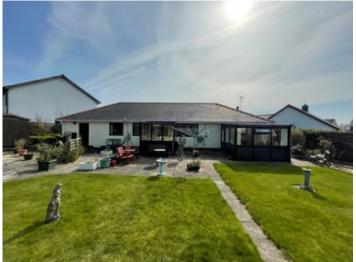

#### At the Rear

The property enjoys a lovely level spacious garden, nicely matured and well stocked providing various grassed areas and an abundance of shrubs, flower borders, ornamental trees, young orchard with Apple, Pear and Plum trees. Patio and sitting out areas. Aluminium Greenhouse. Cedarwood Garden Shed. Oil storage tank. Outside water tap and outside power