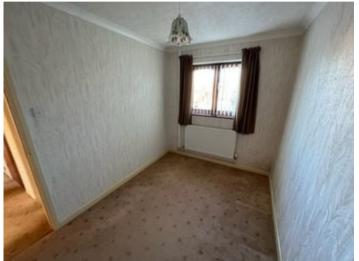

#### Front Double Bedroom 1

13' 2" x 9' 5" (4.01 m x 2.87 m) with central heating radiator.

Rear Double Bedroom 2

10' 9" x 7' 4" (3.28m x 2.24m) with central heating radiator.

Front Double Bedroom 3

9' 11" x 9' 4" (3.02m x 2.84m) with central heating radiator.