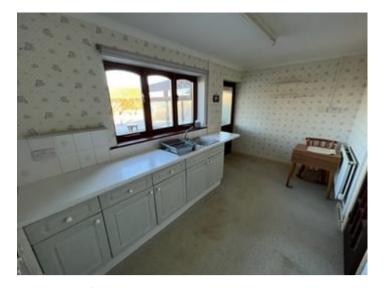

### Kitchen

15' 8" x 7' 5" (4.78m x 2.26m) fitted with a basic range of floor and wall units with Formica working surfaces, stainless steel single drainer sink unit with mixer taps, appliance space, partly tiled walls, central heating radiator.