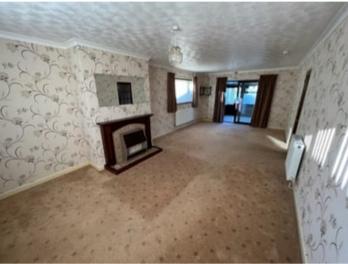

# Spacious Lounge/Dining Room

25' 2" x 11' 1" (7.67m x 3.38m) with 3 central heating radiators, fireplace currently housing an LPG Gas Realflame fire with granite and hardwood surround.

Patio doors to -