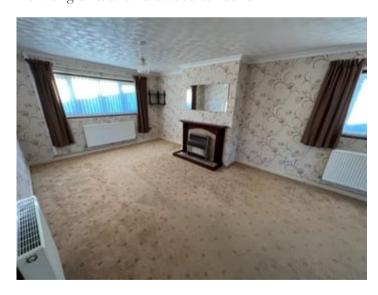

# Spacious Lounge/Dining Room

25' 2" x 11' 1" (7.67m x 3.38m) with 3 central heating radiators, fireplace currently housing an LPG Gas Realflame fire with granite and hardwood surround.

Patio doors to -