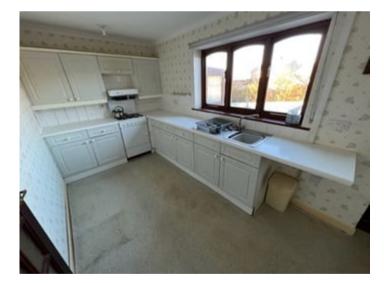

### Kitchen

15' 8" x 7' 5" (4.78m x 2.26m) fitted with a basic range of floor and wall units with Formica working surfaces, stainless steel single drainer sink unit with mixer taps, appliance space, partly tiled walls, central heating radiator.