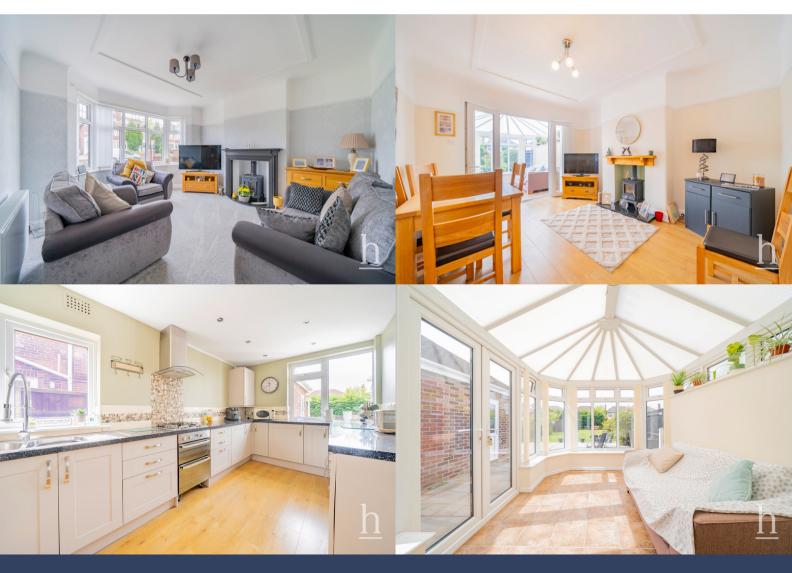

## **Ground Floor**

**Lounge** 12' 6" x 13' 11" (3.81m x 4.24m)

**Dining Room** 11' 9" x 13' 5" (3.58m x 4.09m)

**Kitchen** 8' 6" x 15' 10" (2.59m x 4.83m)

**Conservatory** 9' 5" x 11' 5" (2.87m x 3.48m)

**Downstairs WC** 6' 6" x 3' 4" (1.98m x 1.02m)