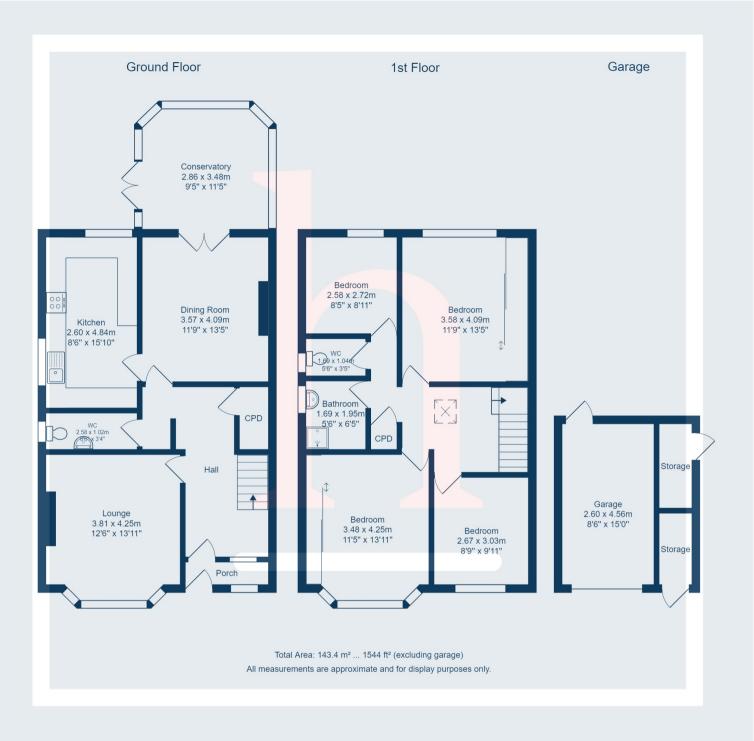

## **Ground Floor**

**Lounge** 12' 6" x 13' 11" (3.81m x 4.24m)

**Dining Room** 11' 9" x 13' 5" (3.58m x 4.09m)

**Kitchen** 8' 6" x 15' 10" (2.59m x 4.83m)

**Conservatory** 9' 5" x 11' 5" (2.87m x 3.48m)

**Downstairs WC** 6' 6" x 3' 4" (1.98m x 1.02m)

**First Floor** 

**Bedroom** 11' 5" x 13' 11" (3.48m x 4.24m)

**Bedroom** 11' 9" x 13' 5" (3.58m x 4.09m)

Bedroom 8' 9" x 9' 11" (2.67m x 3.02m)

**Bedroom** 8' 5" x 8' 11" (2.57m x 2.72m) **Shower Room** 5' 6" x 6' 5" (1.68m x 1.96m)

**WC** 5' 6" x 3' 5" (1.68m x 1.04m)

www.homewirral.co.ul