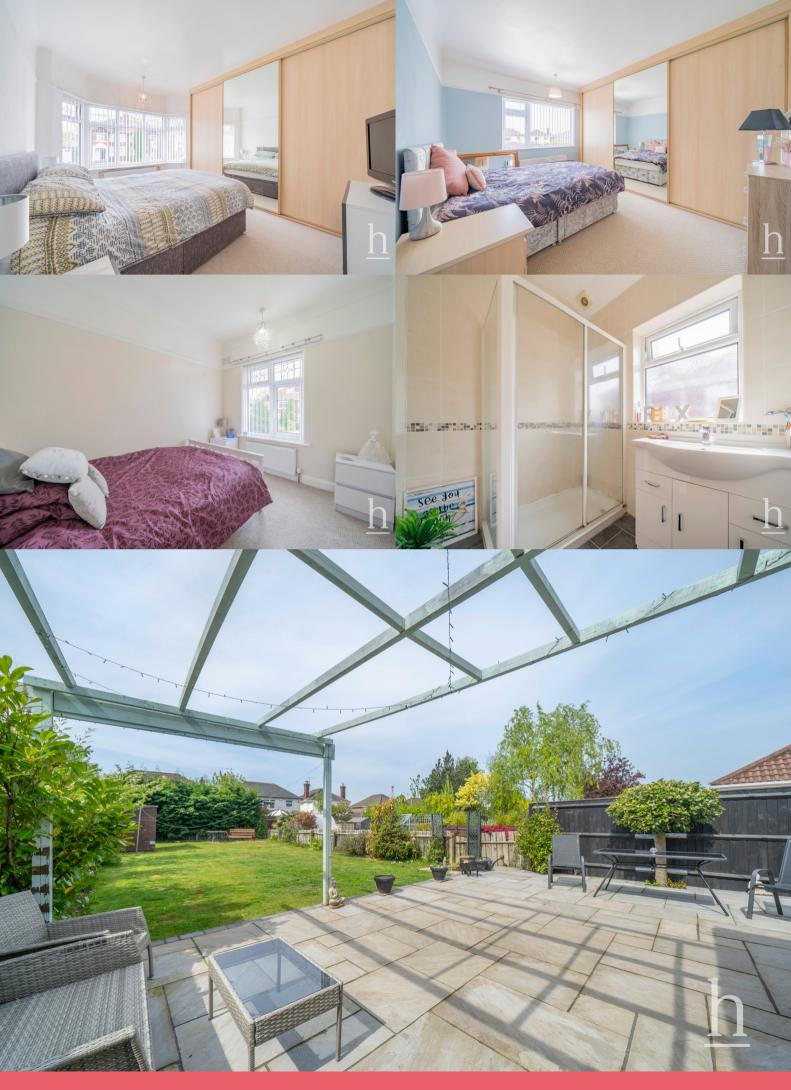

**First Floor** 

**Bedroom** 11' 5" x 13' 11" (3.48m x 4.24m)

**Bedroom** 11' 9" x 13' 5" (3.58m x 4.09m)

Bedroom 8' 9" x 9' 11" (2.67m x 3.02m)

**Bedroom** 8' 5" x 8' 11" (2.57m x 2.72m) **Shower Room** 5' 6" x 6' 5" (1.68m x 1.96m)