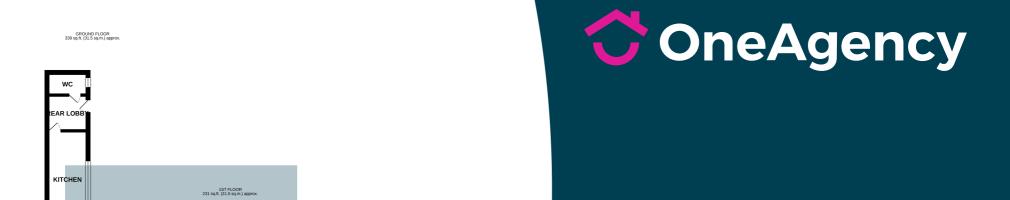

#### LOUNGE

#### 3.33m x 3.21m (10' 11" x 10' 6")

uPVC door and window to the front elevation, carpeted, radiator, feature fire and surround.

#### **KITCHEN**

#### 1.56m x 3.50m (5' 1" x 11' 6")

Window to the side elevation, radiator. Fitted with a range of wall, base and drawer storage units. Stainless steel sink and drainer, electric hob and oven.

#### **REAR LOBBY**

1.52m x 1.32m (5' 0" x 4' 4") Boiler. Door to rear garden.

#### W.C

#### 1.39m x 0.85m (4' 7" x 2' 9") Window to the side elevation, w.c and wash hand basin.

BASEMENT 106 sq.ft. (9.8 sq.m.) approx

BASEMENT

LIVING ROOM

LOUNGE

In accordance with The Consumer Protection from Unfair Trading Regulations 2008 the following particulars have been prepared in good faith and they are not intended to constitute part of an offer or contract. We have not carried out a structural survey and the services, appliances and specific fittings have not been tested. All photographs, measurements, floor plans and distances referred to are given as a guide only and should not be relied upon for the purchase of carpets or any other fixtures and fittings. Lease details, service charges and ground rent (where applicable) are given as a guide only and should be checked and confirmed by your Solicitor prior to exchange of contracts.