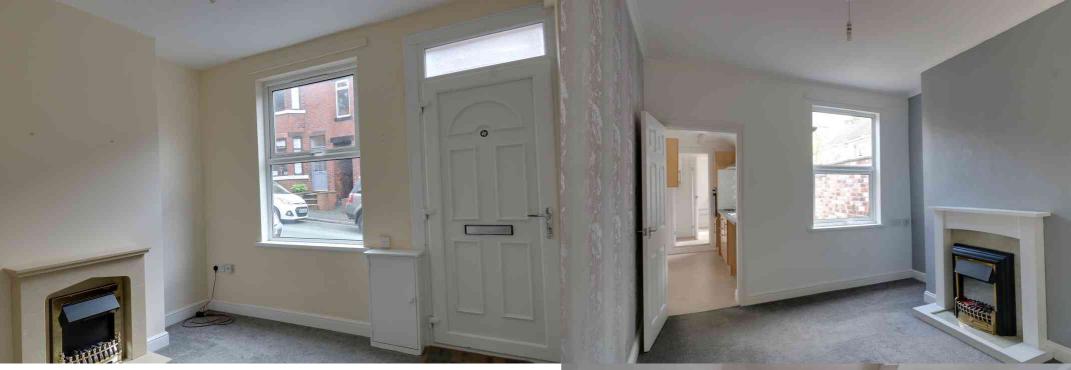

#### LOUNGE

#### 3.33m x 3.21m (10' 11" x 10' 6")

uPVC door and window to the front elevation, carpeted, radiator, feature fire and surround.

#### LIVING ROOM

#### 3.34m x 3.67m (10' 11" x 12' 0")

Window to the rear elevation, carpeted, radiator, feature fire and surround. Under Stair Store. Stairs leading to First Floor