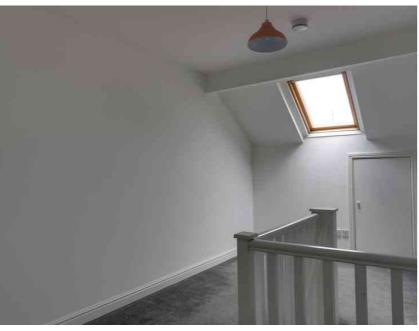

#### STAIRS TO ATTIC ROOM

#### **BEDROOM THREE / ATTIC**

5.35m x 2.90m (17' 7" x 9' 6") Velux window, carpeted, radiator, store cupboard.