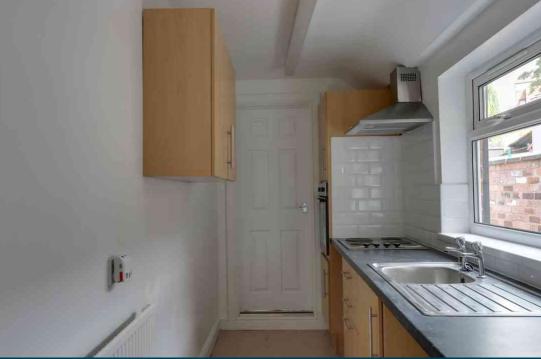

#### **KITCHEN**

#### 1.56m x 3.50m (5' 1" x 11' 6")

Window to the side elevation, radiator. Fitted with a range of wall, base and drawer storage units. Stainless steel sink and drainer, electric hob and oven.