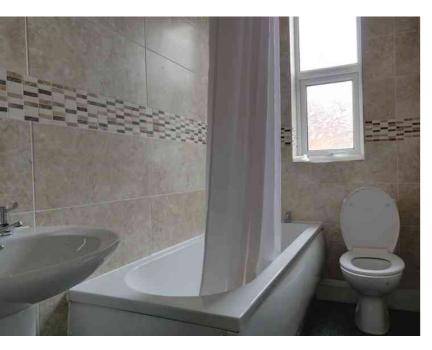

#### BATHROOM

#### 1.36m x 3.22m (4' 6" x 10' 7")

Window to the rear elevation, towel radiator, fitted with a white suite comprising of bath with shower, w.c, wash hand basin.