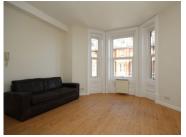

# **LOUNGE**

15' 2" into bay x 14' 3" (4.62m x 4.34m) Double glazed front aspect bay window with pleasant outlook and glimpses towards the sea and cliff top walks, electric heaters, cupboard housing water heater.