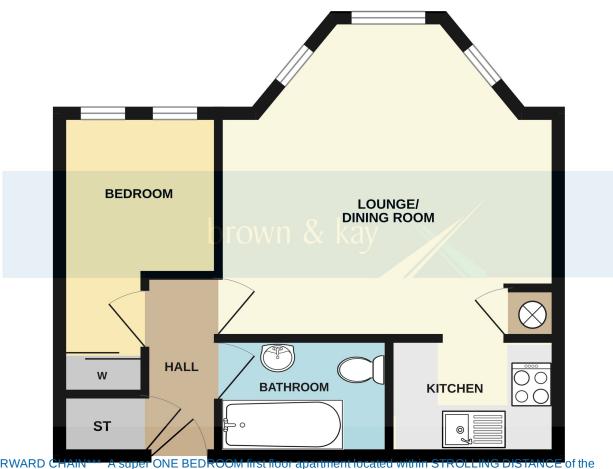

TOTAL FLOOR AREA: 376 sq.ft. (34.9 sq.m.) approx

Whilst every attempt has been made to ensure the accuracy of the floorplan contained here, measurement of doors, windows, rooms and any other items are approximate and no responsibility is taken for any error omission or mis-statement. This plan is for illustrative purposes only and should be used as such by any prospective purchaser. The services, systems and appliances shown have not been tested and no quaramter.

#### **ENTRANCE HALL**

Walk in storage cupboard.

# **LOUNGE**

15' 2" into bay x 14' 3" (4.62m x 4.34m) Double glazed front aspect bay window with pleasant outlook and glimpses towards the sea and cliff top walks, electric heaters, cupboard housing water heater.

# KITCHEN

7' 3" x 5' 1" (2.21m x 1.55m) Fitted with a range of base units with work surfaces, inset single drainer sink unit, space for fridge, inset electric hob with oven below, matching wall units.

### **BEDROOM**

11' 5" max x 7' 5" ( $3.48m \times 2.26m$ ) Double glazed window to the front aspect, heater, wardrobe.

# BATHROOM

7' 7"  $\times$  5' 2" (2.31m  $\times$  1.57m) Suite comprising panelled bath with wall mounted shower and screen, low level w.c. and wash hand basin. Tiled walls.