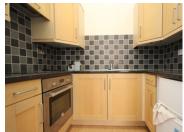

# KITCHEN

7' 3" x 5' 1" (2.21m x 1.55m) Fitted with a range of base units with work surfaces, inset single drainer sink unit, space for fridge, inset electric hob with oven below, matching wall units.