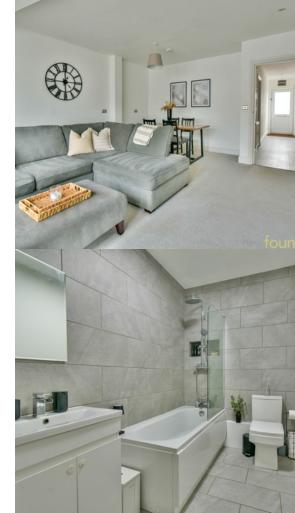

## Living Room/Dining Room

17' 2" max x 14' 11" (5.23m x 4.55m) With double glazed double doors with windows to either side leading onto garden, radiator, TV point.

#### Bathroom

Having been recently refitted with panelled bath with mixer tap and independent shower over, low-level WC, vanity unit wash hand basin with storage cupboard below, part tiled walls, chrome ladder radiator, tiled floor, extractor fan.