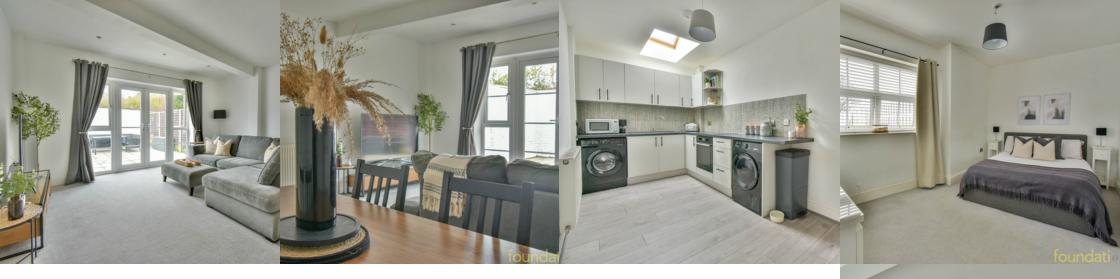

#### PROPERTY DESCRIPTION

A unique opportunity to acquire an incredibly well presented, two bedroom semi-detached bungalow situated a short walk from local amenities. Notable features of the property include; Modern Kitchen and recently refitted Bathroom, 17' Living Room/Dining Room, low maintenance rear garden, off road parking, double glazed windows, gas boiler and radiators. EPC - D

#### FEATURES

- Two Bedroom Semi Detached
  Bungalow
- Modern Kitchen & Bathroom
- 17' Living Room/Dining Room
- Very Well Presented Throughout
- Low Maintenance Rear Garden

- Unique Opportunity
- Freehold
- Off Road Parking
- Walking Distance To Local Amenities
- Council Tax Band D

## Living Room/Dining Room

17' 2" max x 14' 11" (5.23m x 4.55m) With double glazed double doors with windows to either side leading onto garden, radiator, TV point.

## Kitchen

15' 9" x 7' 2" (4.80m x 2.18m) With modern units comprising; single bowl sink unit with mixer tap and storage cupboard below, part tiled wall, built in four ring Electric hob with electric oven below, drawers to one side, space for undercounter washing machine and tumble dryer, space for freestanding fridge freezer, space for breakfast table, range of matching wall mounted cupboards, double glazed Velux window, laminate flooring, radiator.

## Bedroom 1

14' O" max x 9' 11" max (4.27m x 3.02m) With double glazed window having outlook over the front of the property, telephone point, radiator.

## Bedroom 2

15' 8" narrowing to 11' 1" x 7' 7" max (4.78m x 2.31m) With double glazed velux window and radiator.

#### Bathroom

Having been recently refitted with panelled bath with mixer tap and independent shower over, low-level WC, vanity unit wash hand basin with storage cupboard below, part tiled walls, chrome ladder radiator, tiled floor, extractor fan.