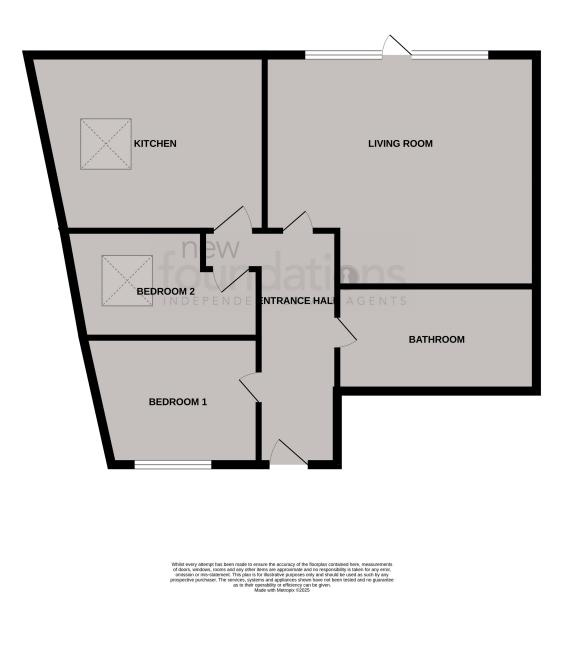

## ROOM DESCRIPTIONS

#### Entrance Hall

Double glazed front door leading to entrance hall with radiator, hatch to loft space, laminate flooring, central heating thermostat, door to living room.

## Living Room/Dining Room

17' 2" max x 14' 11" (5.23m x 4.55m) With double glazed double doors with windows to either side leading onto garden, radiator, TV point.

## Kitchen

15' 9" x 7' 2" (4.80m x 2.18m) With modern units comprising; single bowl sink unit with mixer tap and storage cupboard below, part tiled wall, built in four ring Electric hob with electric oven below, drawers to one side, space for undercounter washing machine and tumble dryer, space for freestanding fridge freezer, space for breakfast table, range of matching wall mounted cupboards, double glazed Velux window, laminate flooring, radiator.

## Bedroom 1

14' O" max x 9' 11" max (4.27m x 3.02m) With double glazed window having outlook over the front of the property, telephone point, radiator.

## Bedroom 2

15' 8" narrowing to 11' 1" x 7' 7" max (4.78m x 2.31m) With double glazed velux window and radiator.

#### Bathroom

Having been recently refitted with panelled bath with mixer tap and independent shower over, low-level WC, vanity unit wash hand basin with storage cupboard below, part tiled walls, chrome ladder radiator, tiled floor, extractor fan.