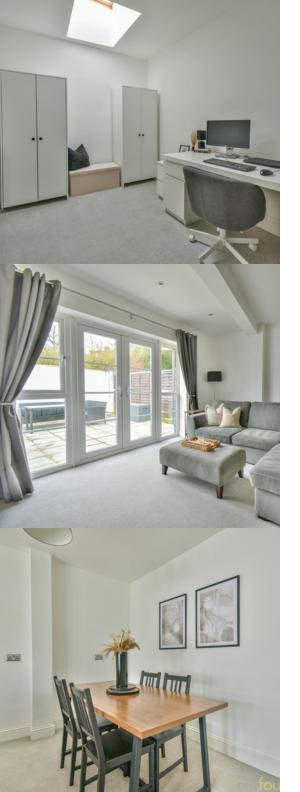

#### Entrance Hall

Double glazed front door leading to entrance hall with radiator, hatch to loft space, laminate flooring, central heating thermostat, door to living room.

## Living Room/Dining Room

17' 2" max x 14' 11" (5.23m x 4.55m) With double glazed double doors with windows to either side leading onto garden, radiator, TV point.

## Bedroom 2

15' 8" narrowing to 11' 1" x 7' 7" max (4.78m x 2.31m) With double glazed velux window and radiator.