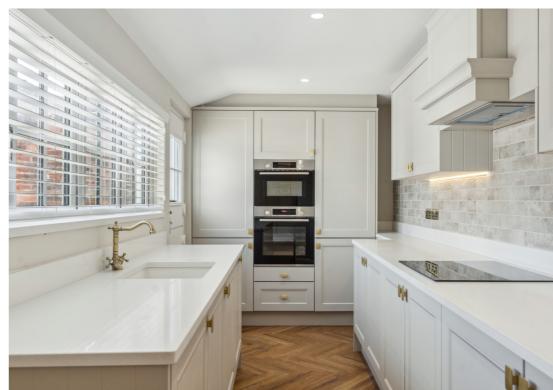

The ground floor features a wonderfully light, open plan living/dining room which flows into a separate fitted kitchen with a range of built in appliances, stone work surfaces and underfloor heating.

The three bedrooms are located on the first floor with the principal suite enjoying its own en-suite shower room. Also on the first floor is a stylish family bathroom.