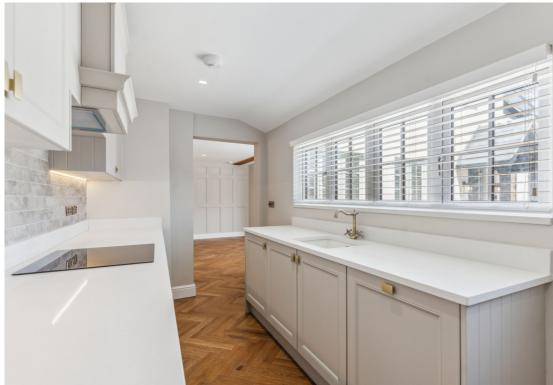

The ground floor features a wonderfully light, open plan living/dining room which flows into a separate fitted kitchen with a range of built in appliances, stone work surfaces and underfloor heating.

The three bedrooms are located on the first floor with the principal suite enjoying its own en-suite shower room. Also on the first floor is a stylish family bathroom.