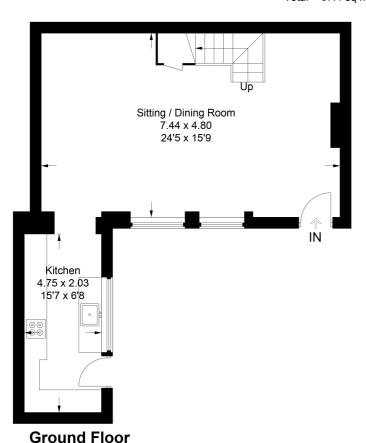

Approximate Gross Internal Area Ground Floor = 49.7 sq m / 535 sq ft First Floor = 37.7 sq m / 406 sq ft Total = 87.4 sq m / 941 sq ft

First Floor

This plan is for layout guidance only. Not drawn to scale unless stated. Windows and door openings are approximate. Whilst every care is taken in the preparation of this plan, please check all dimensions, shapes and compass bearings before making any decisions reliant upon them.