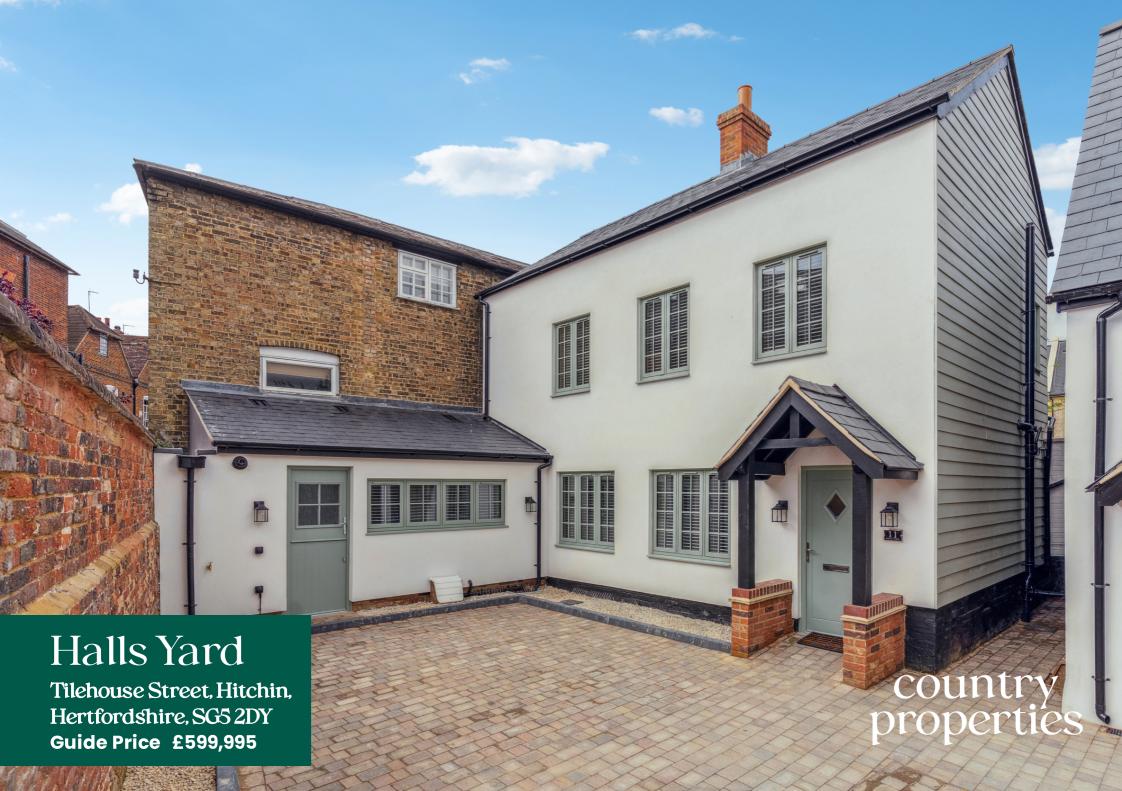

\*\*£17,500 Stamp Duty Contribution\*\*

A superb three bedroom link-detached home set within a peaceful development in the very heart of the town centre.

This fine home has been fully refurbished to an exacting standard by our client and now offers a seamless blend of character and modern open plan living.

Outside, the property also benefits from a court yard area to the front which provides space for off road parking.

Hitchin is a charming medieval market town and has many fine Tudor and Georgian buildings, particularly around the market square. Near to the market square stands the large medieval parish church of St Mary. The town provides good shopping as well as a swimming pool, football team, two theatres, a wide variety of restaurants and pubs and highly regarded girls and boys schools. There is also a mainline railway station providing direct access to Kings Cross

- Three bedroom link-detached home
- Open plan living/dining area
- Underfloor heating
- Benefits from a courtyard garden
- Close to town centre
- Refurbished to a high specification throughout
- 1.1 mile, 22 mins walk to Hitchin train station (as per Google Maps)
- 0.2 miles, 3 min walk to Hitchin town centre (as per Google Maps)