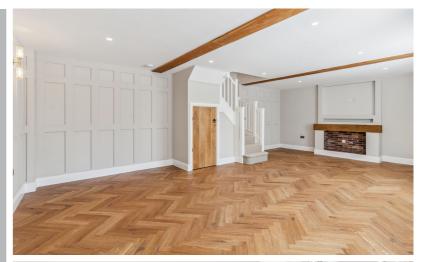

The ground floor features a wonderfully light, open plan living/dining room which flows into a separate fitted kitchen with a range of built in appliances, stone work surfaces and underfloor heating.

The three bedrooms are located on the first floor with the principal suite enjoying its own en-suite shower room. Also on the first floor is a stylish family bathroom.