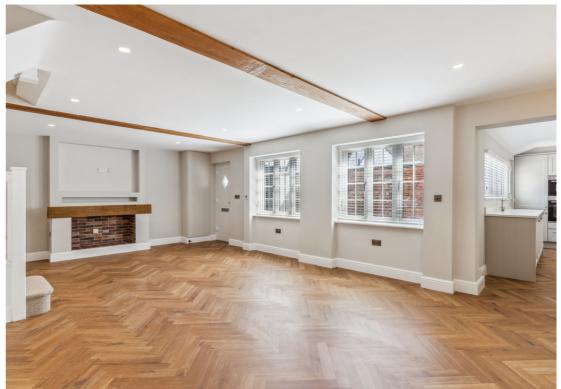

The ground floor features a wonderfully light, open plan living/dining room which flows into a separate fitted kitchen with a range of built in appliances, stone work surfaces and underfloor heating.

The three bedrooms are located on the first floor with the principal suite enjoying its own en-suite shower room. Also on the first floor is a stylish family bathroom.

- Three bedroom link-detached home
- Open plan living/dining area
- Underfloor heating
- Benefits from a courtyard garden
- Close to town centre
- Refurbished to a high specification throughout
- 1.1 mile, 22 mins walk to Hitchin train station (as per Google Maps)
- 0.2 miles, 3 min walk to Hitchin town centre (as per Google Maps)