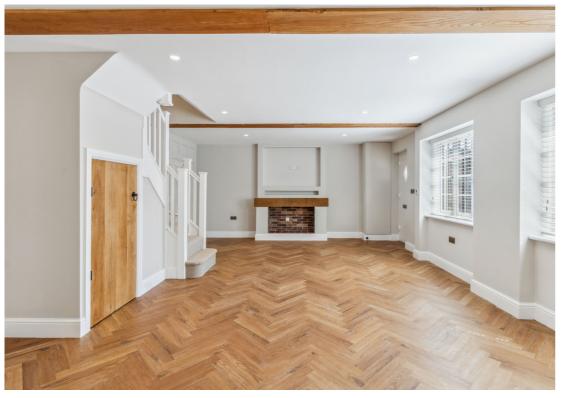

The ground floor features a wonderfully light, open plan living/dining room which flows into a separate fitted kitchen with a range of built in appliances, stone work surfaces and underfloor heating.

The three bedrooms are located on the first floor with the principal suite enjoying its own en-suite shower room. Also on the first floor is a stylish family bathroom.

- Three bedroom link-detached home
- Open plan living/dining area
- Underfloor heating
- Benefits from a courtyard garden
- Close to town centre
- Refurbished to a high specification throughout
- 1.1 mile, 22 mins walk to Hitchin train station (as per Google Maps)
- 0.2 miles, 3 min walk to Hitchin town centre (as per Google Maps)