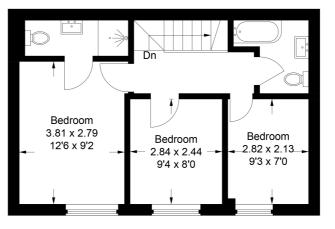

Approximate Gross Internal Area Ground Floor = 49.7 sq m / 535 sq ft First Floor = 37.7 sq m / 406 sq ft Total = 87.4 sq m / 941 sq ft

First Floor

This plan is for layout guidance only. Not drawn to scale unless stated. Windows and door openings are approximate. Whilst every care is taken in the preparation of this plan, please check all dimensions, shapes and compass bearings before making any decisions reliant upon them.