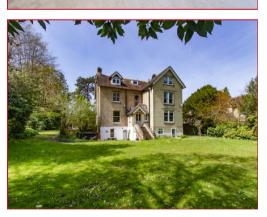

Beautifully presented one bedroom garden flat being recently decorated and located just a short walk from the town centre and mainline station. Set well back from the road and with its own private entrance, the accommodation consists of an inner hallway with built-in storage, a large bright and light living room/fitted kitchen, double bedroom with patio doors out to the rear garden and stylish contemporary bathroom. The property has a private garden along with a large communal garden and also benefits from that all important off road parking space. Heating is provided by a gas boiler for the living room and bedroom with electric heaters in the entrance hall and bathroom. Double glazing throughout. A real must see property! EPC:C