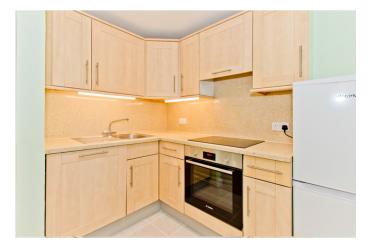

Beautifully presented one bedroom garden flat being recently decorated and located just a short walk from the town centre and mainline station. Set well back from the road and with its own private entrance, the accommodation consists of an inner hallway with built-in storage, a large bright and light living room/fitted kitchen, double bedroom with patio doors out to the rear garden and stylish contemporary bathroom. The property has a private garden along with a large communal garden and also benefits from that all important off road parking space. Heating is provided by a gas boiler for the living room and bedroom with electric heaters in the entrance hall and bathroom. Double glazing throughout. A real must see property! EPC:C