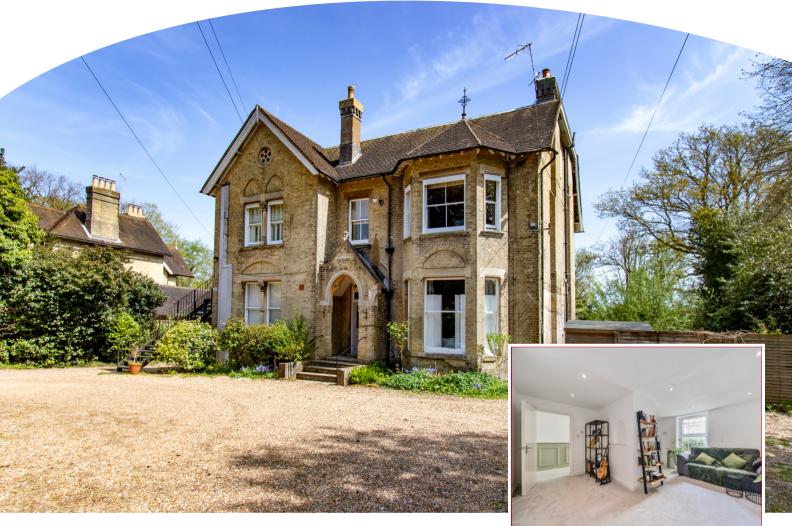

Beautifully presented one bedroom garden flat being recently decorated and located just a short walk from the town centre and mainline station. Set well back from the road and with its own private entrance, the accommodation consists of an inner hallway with built-in storage, a large bright and light living room/fitted kitchen, double bedroom with patio doors out to the rear garden and stylish contemporary bathroom. The property has a private garden along with a large communal garden and also benefits from that all important off road parking space. Heating is provided by a gas boiler for the living room and bedroom with electric heaters in the entrance hall and bathroom. Double glazing throughout. A real must see property! EPC:C

### 55d, Frant Road, Royal Tunbridge Wells, TN2 5LE

 $\label{eq:total} Total\ Area:\ 43.3\ m^2\ ...\ 466\ ft^2$  All measurements are approximate and for display purposes only