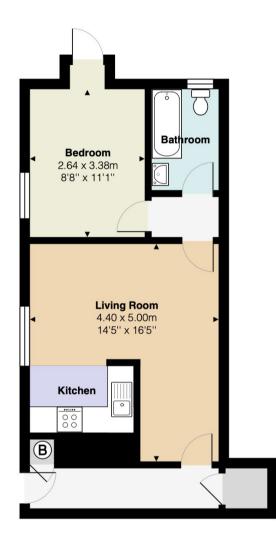

Beautifully presented one bedroom garden flat being recently decorated and located just a short walk from the town centre and mainline station. Set well back from the road and with its own private entrance, the accommodation consists of an inner hallway with built-in storage, a large bright and light living room/fitted kitchen, double bedroom with patio doors out to the rear garden and stylish contemporary bathroom. The property has a private garden along with a large communal garden and also benefits from that all important off road parking space. Heating is provided by a gas boiler for the living room and bedroom with electric heaters in the entrance hall and bathroom. Double glazing throughout. A real must see property! EPC:C

### 55d, Frant Road, Royal Tunbridge Wells, TN2 5LE

 $\label{eq:total} Total\ Area:\ 43.3\ m^2\ ...\ 466\ ft^2$  All measurements are approximate and for display purposes only