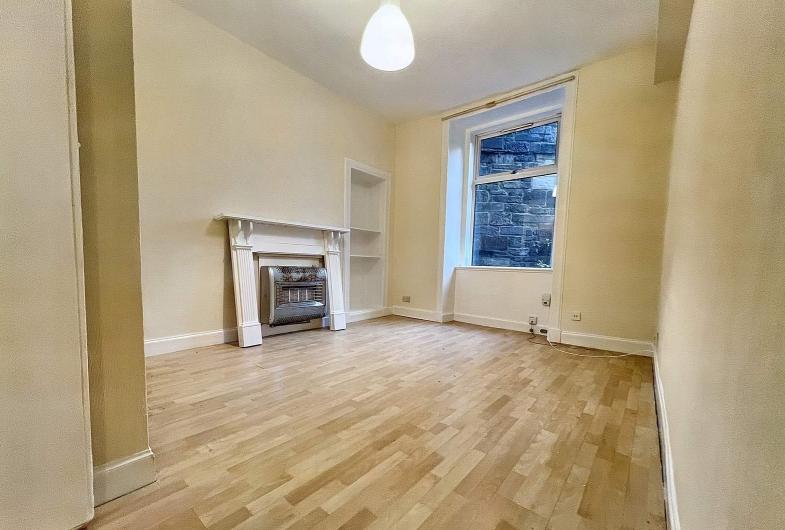

**CALEDONIAN CRESCENT** 

Edinburgh, EH11 2DE

1 bedroom property in a central location would now benefit from modernisation throughout. The ground floor property is located within a traditional stone-built tenement conveniently located just minutes walk from Edinburgh City Centre. The property comprises an entrance hallway, open plan lounge/kitchen, utility cupboard, bedroom, and shower room with WC. The property benefits from having double glazing, a ground floor location, and great local amenities. This property would be ideal for a 1st time buyer or property investor.

## **FEATURES**

- 1 Bedroom
- Central location
- 31 sq m
- Needs Modernisation
- Council Tax Band B

Approx Gross Internal Area 31 sq m / 332 sq ft