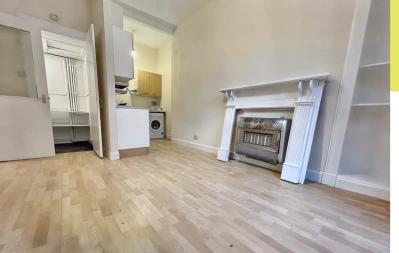

**CALEDONIAN CRESCENT** 

Edinburgh, EH11 2DE

1 bedroom property in a central location would now benefit from modernisation throughout. The ground floor property is located within a traditional stone-built tenement conveniently located just minutes walk from Edinburgh City Centre. The property comprises an entrance hallway, open plan lounge/kitchen, utility cupboard, bedroom, and shower room with WC. The property benefits from having double glazing, a ground floor location, and great local amenities. This property would be ideal for a 1st time buyer or property investor.

## **FEATURES**

- 1 Bedroom
- Central location
- 31 sq m
- Needs Modernisation
- Council Tax Band B

Approx Gross Internal Area 31 sq m / 332 sq ft