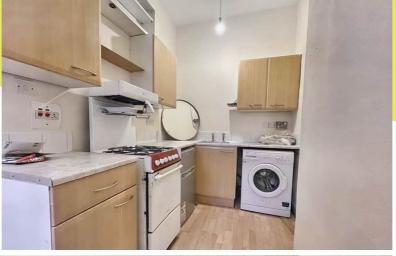

**CALEDONIAN CRESCENT** 

Edinburgh, EH11 2DE

1 bedroom property in a central location would now benefit from modernisation throughout. The ground floor property is located within a traditional stone-built tenement conveniently located just minutes walk from Edinburgh City Centre. The property comprises an entrance hallway, open plan lounge/kitchen, utility cupboard, bedroom, and shower room with WC. The property benefits from having double glazing, a ground floor location, and great local amenities. This property would be ideal for a 1st time buyer or property investor.

## **FEATURES**

- 1 Bedroom
- Central location
- 31 sq m
- Needs Modernisation
- Council Tax Band B

Approx Gross Internal Area 31 sq m / 332 sq ft