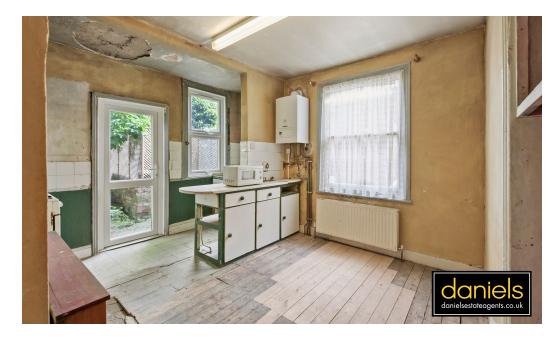

The property requires a full programme of improvements but offers ORIGINAL FEATURES such as HIGH CEILINGS and ORIGINAL WOODEN FLOORS, benefits also include SPACIOUS BAY FRONTED RECEPTION ROOM, TWO BEDROOMS, FAMILY BATHROOM, EAT IN KITCHEN DINING ROOM with direct access onto the PRIVATE REAR GARDEN.

## POINTS OF INTEREST

- TWO BEDROOMS
- GROUND FLOOR GARDEN FLAT
- KITCHEN DINER

- POPULAR RESIDENTIAL ROAD
- SHARE OF FREEHOLD
- IN NEED OF REFURBISHMENT