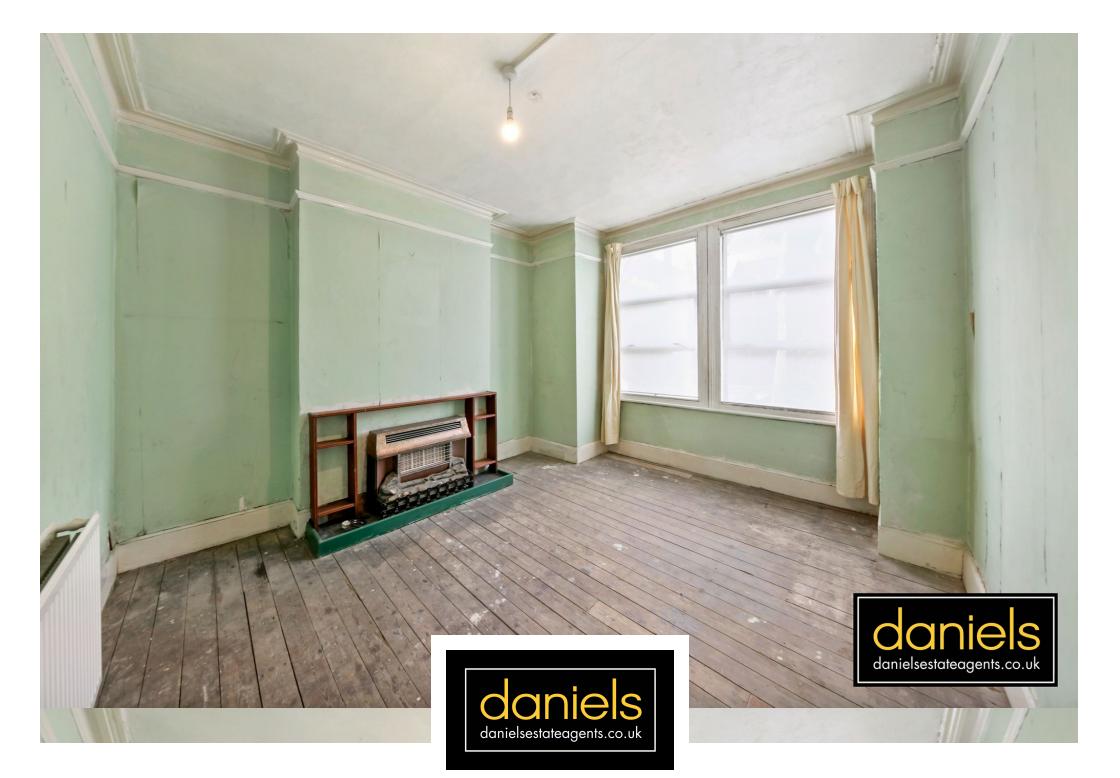

## St Marys Road, Harlesden, LONDON NW10 4AX £355,000 - Share of Freehold

Situated on a POPULAR RESIDENTIAL TREE LINED ROAD in Harlesden is this spacious TWO BEDROOM GROUND FLOOR MAISONETTE with PRIVATE GARDEN.

The property requires a full programme of improvements but offers ORIGINAL FEATURES such as HIGH CEILINGS and ORIGINAL WOODEN FLOORS, benefits also include SPACIOUS BAY FRONTED RECEPTION ROOM, TWO BEDROOMS, FAMILY BATHROOM, EAT IN KITCHEN DINING ROOM with direct access onto the PRIVATE REAR GARDEN.