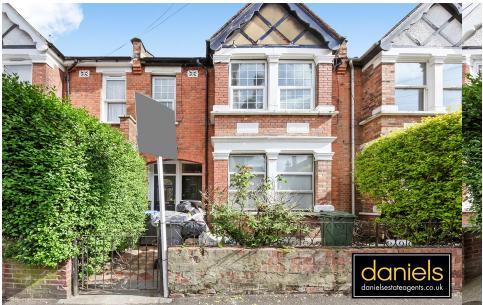

## St Marys Road, Harlesden, LONDON NW10 4AX £355,000 - Share of Freehold

Situated on a POPULAR RESIDENTIAL TREE LINED ROAD in Harlesden is this spacious TWO BEDROOM GROUND FLOOR MAISONETTE with PRIVATE GARDEN.

The property requires a full programme of improvements but offers ORIGINAL FEATURES such as HIGH CEILINGS and ORIGINAL WOODEN FLOORS, benefits also include SPACIOUS BAY FRONTED RECEPTION ROOM, TWO BEDROOMS, FAMILY BATHROOM, EAT IN KITCHEN DINING ROOM with direct access onto the PRIVATE REAR GARDEN.

Located within half a mile of Harlesden Bakerloo and Overground station and the beautiful open spaces of Roundwood Park as well as numerous bus services and local shops.

SHARE OF FREEHOLD TENURE WITH NEW LEASE OF 999 YEARS TO BE PROVIDED UPON COMPLETION.