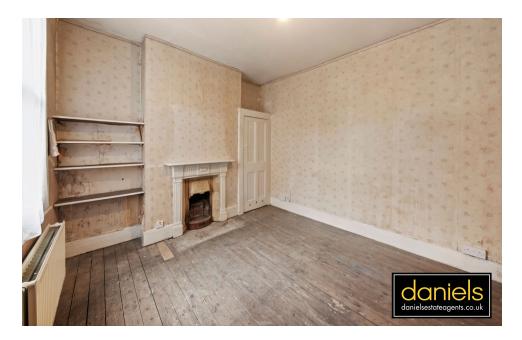

The property requires a full programme of improvements but offers ORIGINAL FEATURES such as HIGH CEILINGS and ORIGINAL WOODEN FLOORS, benefits also include SPACIOUS BAY FRONTED RECEPTION ROOM, TWO BEDROOMS, FAMILY BATHROOM, EAT IN KITCHEN DINING ROOM with direct access onto the PRIVATE REAR GARDEN.