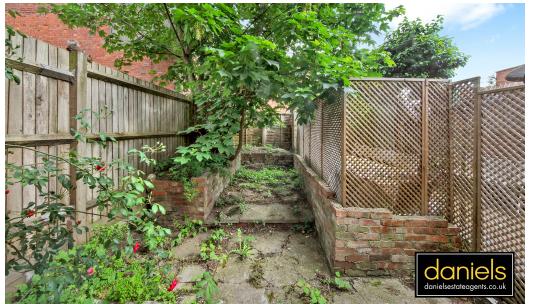

The property requires a full programme of improvements but offers ORIGINAL FEATURES such as HIGH CEILINGS and ORIGINAL WOODEN FLOORS, benefits also include SPACIOUS BAY FRONTED RECEPTION ROOM, TWO BEDROOMS, FAMILY BATHROOM, EAT IN KITCHEN DINING ROOM with direct access onto the PRIVATE REAR GARDEN.