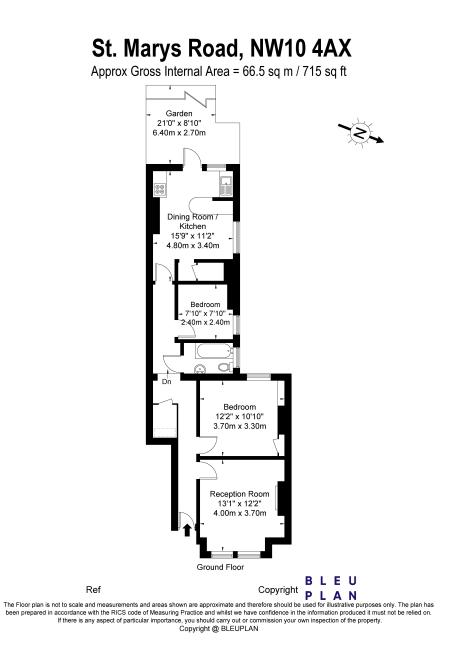

The property requires a full programme of improvements but offers ORIGINAL FEATURES such as HIGH CEILINGS and ORIGINAL WOODEN FLOORS, benefits also include SPACIOUS BAY FRONTED RECEPTION ROOM, TWO BEDROOMS, FAMILY BATHROOM, EAT IN KITCHEN DINING ROOM with direct access onto the PRIVATE REAR GARDEN.

## POINTS OF INTEREST

- TWO BEDROOMS
- GROUND FLOOR GARDEN FLAT
- KITCHEN DINER

- POPULAR RESIDENTIAL ROAD
- SHARE OF FREEHOLD
- IN NEED OF REFURBISHMENT