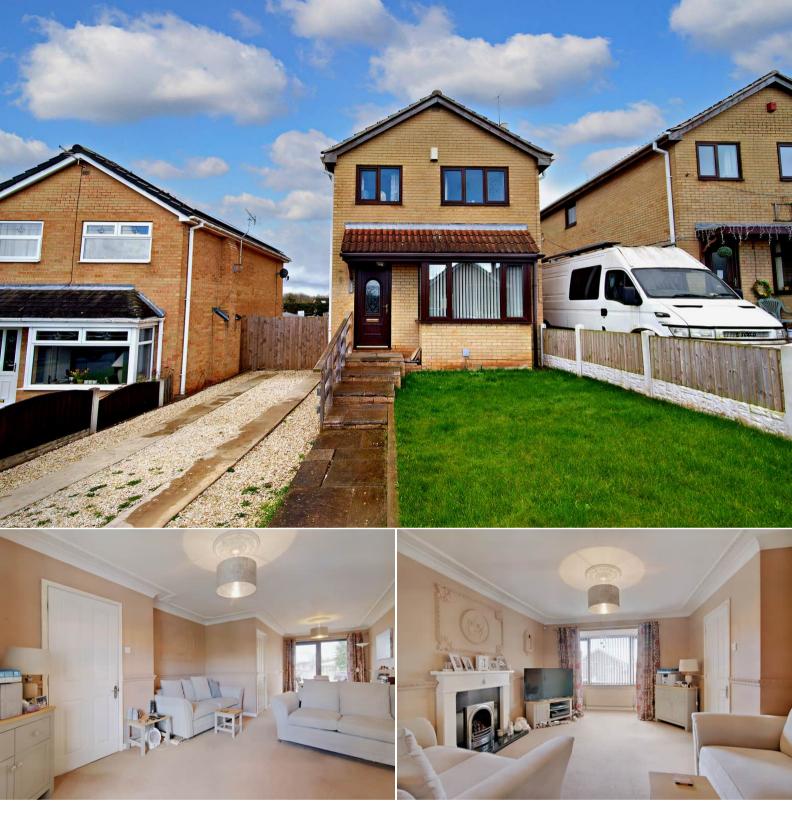

## Greenwood Avenue Pontefract

Bettermove are proud to present this 3 bedroom detached house in Upton. The council tax band is B.

The property benefits from double glazing, gas central heating throughout and has off street parking available via the driveway.

The interior of this beautifully presented property comprises a spacious living room and fitted kitchen on the ground floor. The first floor consists of 3 bedrooms and the family bathroom. The exterior boasts a private rear garden, perfect for enjoying the summer months.

Located in the small village of Upton the property is close to a range of amenities, including shops, supermarkets, restaurants and pubs. Excellent transport connections can be found from the A1, Moorthorpe and South Elmsall Train Stations and many local buses.