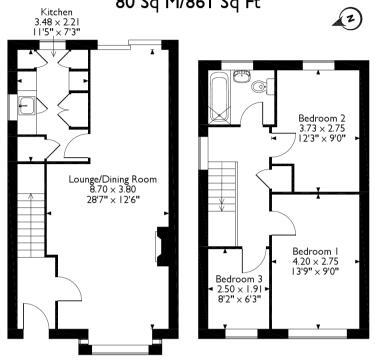

## 23 Greenwood Avenue Upton, Pontefract Approximate Gross Internal Area 80 Sq M/861 Sq Ft

Ground Floor

Please note that the location of doors, windows and other items are approximate and this floorplan is to be used for illustrative our purposes only Unauthorized reproduction is prohibited.