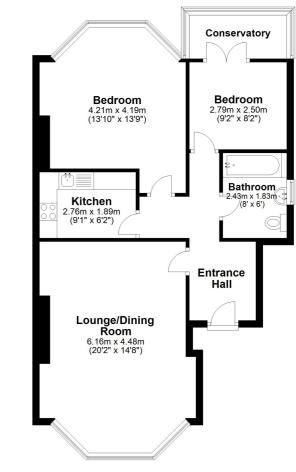

## www.burnapandabel.co.uk

Email folkestone@burnapandabel.co.uk

Phone 01303 258590

www.burnapandabel.co.uk

**Entrance Hall** Lounge/Dining Room 20' 2" x 14' 8" (6.15m x 4.47m) Kitchen 9' 1" x 6' 2" (2.77m x 1.88m) Bathroom 8' 0" x 6' 0" (2.44m x 1.83m) **Bedroom One** 13' 10" x 13' 9" (4.22m x 4.19m) **Bedroom Two** 9' 2" x 8' 2" (2.79m x 2.49m) Conservatory Lease + Service Charges We understand the property has a recently renewed lease to approximately 999 years.

The property has a share of the freehold.

The current service charges are £50 pcm, or £600 per annum.

There is £0 ground rent.

Whilst every attempt has been made to ensure the accuracy of the floor plan contained here, measurements of doors, windows, rooms and any other items are approximate and no responsibility is taken for any error, omission or mis-statement. This plan is for illustrative purposes only and should be used as such by any prospective purchaser. Plan produced using PlanUp.