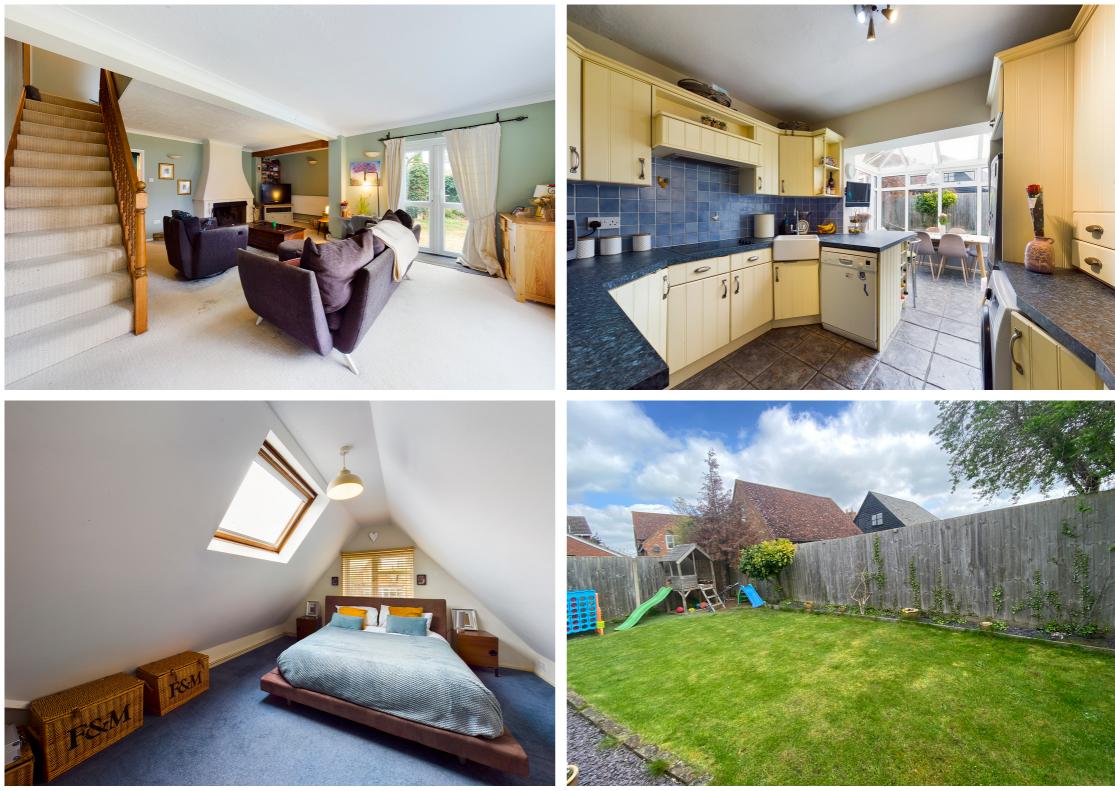

Pirton, Hitchin, Hertfordshire, SG5 3PS Guide Price £650,000

P

A three/four bedroom detached chalet bungalow in the popular village of Pirton with planning permission to extend.

This spacious family home offers versatile and well balanced accommodation with the added benefit of planning permission to adapt and extend further. Ground floor accommodation currently comprises spacious living room with feature fire place, kitchen opening in a conservatory, two reception rooms – one currently used as a bedroom and a family bathroom. Two further bedrooms and shower room are located on the first floor.

Outside is a private and enclosed rear garden which is mainly laid to lawn and driveway to front providing off road parking.

The property also benefits from a useful barn which offers further scope for development, subject of course to the usual planning consents. Planning permission reference: 100080799874 22/00797/FPH