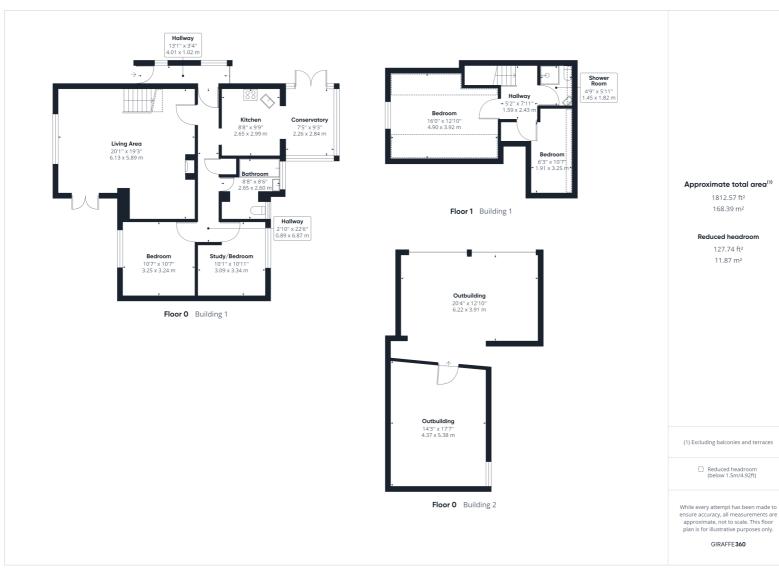

Pirton, Hitchin, Hertfordshire, SG5 3PS Guide Price £650,000

P

A three/four bedroom detached chalet bungalow in the popular village of Pirton with planning permission to extend.

This spacious family home offers versatile and well balanced accommodation with the added benefit of planning permission to adapt and extend further. Ground floor accommodation currently comprises spacious living room with feature fire place, kitchen opening in a conservatory, two reception rooms – one currently used as a bedroom and a family bathroom. Two further bedrooms and shower room are located on the first floor.

Outside is a private and enclosed rear garden which is mainly laid to lawn and driveway to front providing off road parking.

The property also benefits from a useful barn which offers further scope for development, subject of course to the usual planning consents. Planning permission reference: 100080799874 22/00797/FPH

All measurements are approximate and quoted in metric with imperial equivalents and for general guidance only and whilst every attempt has been made to ensure accuracy, they must not be relied on. The fixtures, fittings and appliances referred to have not been tested and therefore no guarantee can be given and that they are in working order. Internal photographs are reproduced for general information and it must not be inferred that any item shown is included with the property. For a free valuation, contact the numbers listed on the brochure.