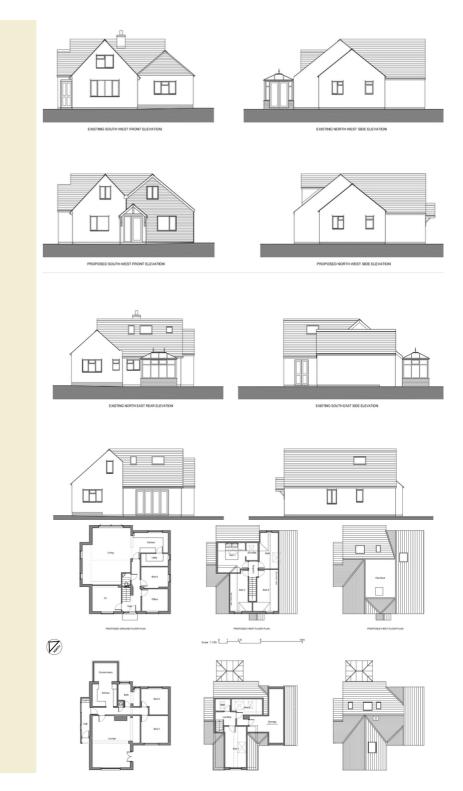

Pirton, Hitchin, Hertfordshire, SG5 3PS Guide Price £650,000

P

A three/four bedroom detached chalet bungalow in the popular village of Pirton with planning permission to extend.

This spacious family home offers versatile and well balanced accommodation with the added benefit of planning permission to adapt and extend further. Ground floor accommodation currently comprises spacious living room with feature fire place, kitchen opening in a conservatory, two reception rooms – one currently used as a bedroom and a family bathroom. Two further bedrooms and shower room are located on the first floor.

Outside is a private and enclosed rear garden which is mainly laid to lawn and driveway to front providing off road parking.

The property also benefits from a useful barn which offers further scope for development, subject of course to the usual planning consents. Planning permission reference: 100080799874 22/00797/FPH

- Detached
- Three/Four Bedrooms
- Two bathrooms
- Planning permission to extend
- Barn with potential to develop STPP
- Planning permission reference: 100080799874 22/00797/FPH
- Driveway with off road parking
- 4.7 miles drive to both Hitchin train station and Hitchin town centre (as per Google maps)