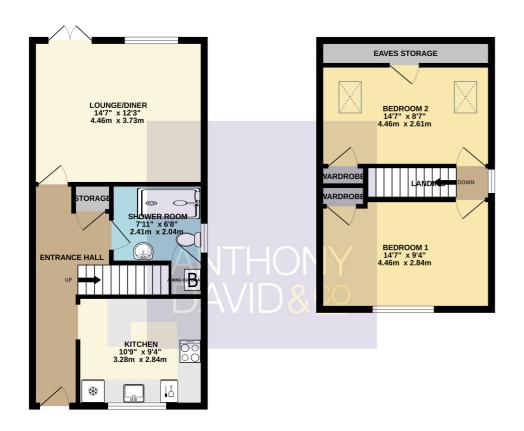

info@anthonydavid.co.uk www.anthonydavid.co.uk 01202 677444

 GROUND FLOOR
 1ST FLOOR

 455 sq.ft. (42.2 sq.m.) approx.
 334 sq.ft. (31.1 sq.m.) approx

Entrance Hall Doors to

Lounge 4.46m x 3.73m (14' 8" x 12' 3")

Kitchen 3.28m x 2.84m (10' 9" x 9' 4")

Downstairs Shower Room 2.41m x 2.04m (7' 11" x 6' 8")

Landing Doors to

Bedroom One 4.46m x 2.83m (14' 8" x 9' 3")

Bedroom Two 4.47m x 2.61m (14' 8" x 8' 7")

Garden Landscaped

Driveway Off road Parking x 2

Council Tax Band B

TOTAL FLOOR AREA '789 sq. ftt. (73.3 sq.m.) approv.
White every interpor has been made to ensure the accusing of the optional continued been, measurement of doors, windows, rooms and eny other items are approximate and no responsibility is taken for any every mission or rise statement. This plan is not illustrative purpose or yar and sould be used as such by any prospective purchaser. The services, systems and applicates shown have not been tested and no parasite as to the first developer of the process process processes. The services, systems and applicates shown have not been tested and no parasite as to the first developer that the contract of the process of the process