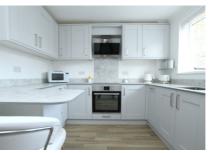

## £317,500 Freehold

\*\* SIMPLY STUNNING \*\* A beautifully presented two double bedroom end of terrace house tucked away on this cul-desac in Oakdale a short walk away from local shops, park, schools and amenities. The property presents an ideal first time buy/investment purchase and internal viewing is imperative to appreciate the pristine accommodation on offer, which comprises: lounge, contemporary kitchen and downstairs bespoke shower room. Externally the property boasts a stylish rear garden with sun patio, lawned area and raised decking ideal for all fresco dining in the summer months. To the front the driveway provides off road parking for two cars. Further features of this 'little gem' include; turnkey living, integrated appliances and breakfast bar to kitchen, new boiler DEC 2021, water softener, gas central heating and UPVC double glazing.

Kitchen 3.28m x 2.84m (10' 9" x 9' 4")

Downstairs Shower Room 2.41m x 2.04m (7' 11" x 6' 8")

Landing Doors to

Bedroom One 4.46m x 2.83m (14' 8" x 9' 3")

Bedroom Two 4.47m x 2.61m (14' 8" x 8' 7")

Garden Landscaped