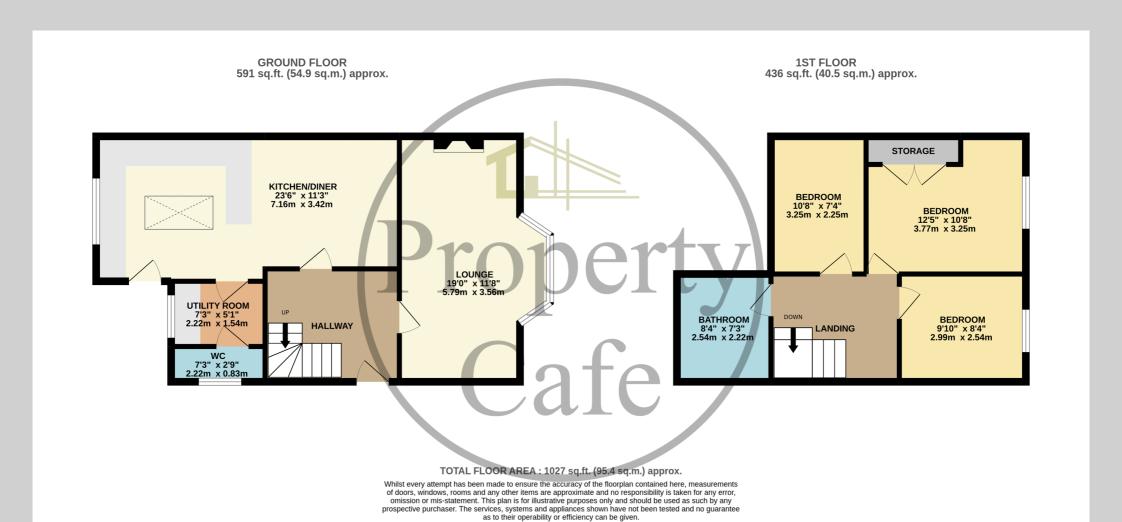

3 Westdown Road, Bexhill on sea, East Sussex, TN39 4DY £1,650 pcm

Property Cafe are delighted to offer to let this wonderful family home situated in the sought after Bexhill downs location close to Bexhill town centre with its array of bars/resturants, shops and close to the A259. Internally the property is arranged over two floors and comprises; A large driveway with ample space for 2 cars and fitted with electic car charging port, a large entrance hallway with understairs cupboard, a good size lounge with bay fronted window, a large open plan modern fitted kitchen with a beautiful sky latern providing ample natural lighting and dining room perfect for relaxing or entertain guests, a good size utility room with space for washing machine and handy worksurface and a down stairs W.C. On the first floor there are three good size bedrooms two of which are doubles, a large single room/office space and a family bathroom with white suite and shower fitted over the bath. The property benefits from a large lawned rear garden with a good size patio, gas fired central heating with full double glazing and the property is currently being redecorated in pleasant neutral tones. This wonderful family home is available to let mid June. A minimum annual income of £49,500 per household is required to be eligible for this property and early internal viewings are highly recommended. For additional information or to arrange your internal viewing, please contact our Bexhill office on 01424 224488.

Property

Cafe

- Off road parking for 2 cars.
- Utility room and downstairs W.C.
- Three good size bedrooms.
- Semi-detached house to let.
  - Bay fronted lounge.

- Modern fitted kitchen with sky lantern.
- Modern fitted bathroom with shower over bath.
- Open plan kitchen/dining room.
- Gas central heating and double glazing.
  - Large lawned rear garden.