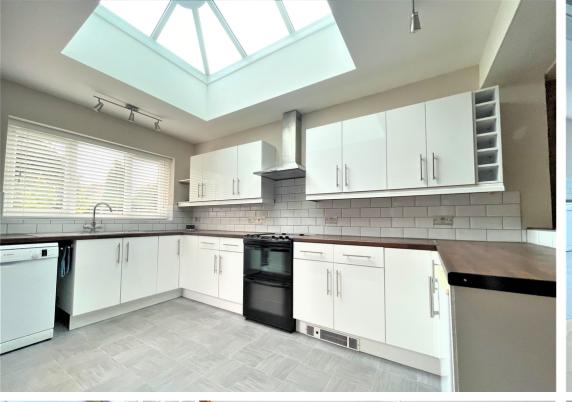

3 Westdown Road, Bexhill on sea, East Sussex, TN39 4DY £1,650 pcm

Property Cafe are delighted to offer to let this wonderful family home situated in the sought after Bexhill downs location close to Bexhill town centre with its array of bars/resturants, shops and close to the A259. Internally the property is arranged over two floors and comprises; A large driveway with ample space for 2 cars and fitted with electic car charging port, a large entrance hallway with understairs cupboard, a good size lounge with bay fronted window, a large open plan modern fitted kitchen with a beautiful sky latern providing ample natural lighting and dining room perfect for relaxing or entertain guests, a good size utility room with space for washing machine and handy worksurface and a down stairs W.C. On the first floor there are three good size bedrooms two of which are doubles, a large single room/office space and a family bathroom with white suite and shower fitted over the bath. The property benefits from a large lawned rear garden with a good size patio, gas fired central heating with full double glazing and the property is currently being redecorated in pleasant neutral tones. This wonderful family home is available to let mid June. A minimum annual income of £49,500 per household is required to be eligible for this property and early internal viewings are highly recommended. For additional information or to arrange your internal viewing, please contact our Bexhill office on 01424 224488.

Property

Cafe

- Off road parking for 2 cars.
- Utility room and downstairs W.C.
- Three good size bedrooms.
- Semi-detached house to let.
  - Bay fronted lounge.

- Modern fitted kitchen with sky lantern.
- Modern fitted bathroom with shower over bath.
- Open plan kitchen/dining room.
- Gas central heating and double glazing.
  - Large lawned rear garden.