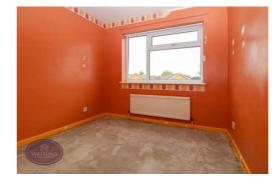

#### **Bedroom 1**

4.2m x 2.74m (13' 9" x 9' 0") UPVC double glazed window to the rear and radiator.

### **Bedroom 2**

2.81m x 2.62m (9' 3" x 8' 7") UPVC double glazed window to the rear, storage cupboard housing the combination boiler and radiator.