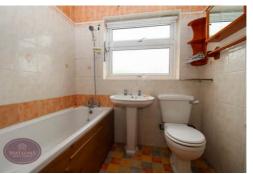

### **Bathroom**

3 piece suite in white comprising WC, pedestal sink unit and bath with shower over. Obscured uPVC double glazed window to the side and radiator.