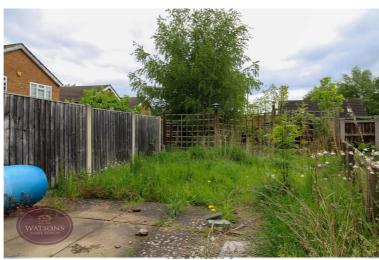

#### **Outside**

Adjacent to the property is a block of garages with parking to the front. The rear garden comprises a paved patio, lawned garden and is enclosed by timber fencing to the perimeter with gated access to the side.