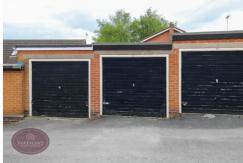

#### **Outside**

Adjacent to the property is a block of garages with parking to the front. The rear garden comprises a paved patio, lawned garden and is enclosed by timber fencing to the perimeter with gated access to the side.