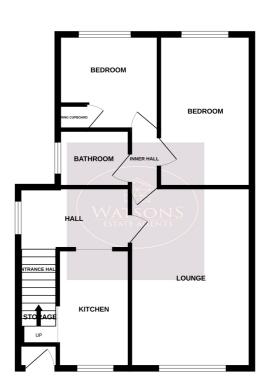

### **Ground Floor**

#### **External Entrance Door**

Stairs to the first floor. Obscured uPVC double glazed window to the side.

#### **Entrance Hall**

Door to the lounge and open to the kitchen. Radiator.

### Lounge

4.99m x 3.37m (16' 4" x 11' 1") UPVC double glazed window to the front, fire place with inset space for fire, radiator and door to the inner hall.

# **Kitchen**

 $3.17m \times 1.97m (10' 5" \times 6' 6")$  A range of matching wall & base units, work surfaces incorporating a stainless steel sink & drainer unit. Space for cooker, plumbing for washing machine and radiator. Storage cupboard with uPVC double glazed window to the side. UPVC double glazed window to the front.

## **Inner Hall**

Access to the attic and doors to both bedroom and bathroom.

#### **Bedroom 1**

4.2m x 2.74m (13' 9" x 9' 0") UPVC double glazed window to the rear and radiator.

### **Bedroom 2**

2.81m x 2.62m (9' 3" x 8' 7") UPVC double glazed window to the rear, storage cupboard housing the combination boiler and radiator.

### **Bathroom**

3 piece suite in white comprising WC, pedestal sink unit and bath with shower over. Obscured uPVC double glazed window to the side and radiator.

#### **Outside**

Adjacent to the property is a block of garages with parking to the front. The rear garden comprises a paved patio, lawned garden and is enclosed by timber fencing to the perimeter with gated access to the side.