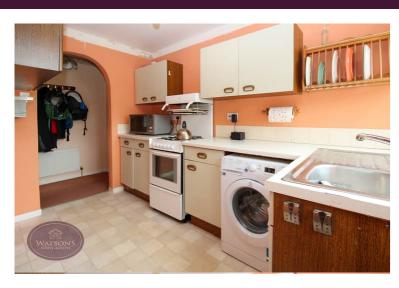

# **Kitchen**

 $3.17m \times 1.97m (10' 5" \times 6' 6")$  A range of matching wall & base units, work surfaces incorporating a stainless steel sink & drainer unit. Space for cooker, plumbing for washing machine and radiator. Storage cupboard with uPVC double glazed window to the side. UPVC double glazed window to the front.