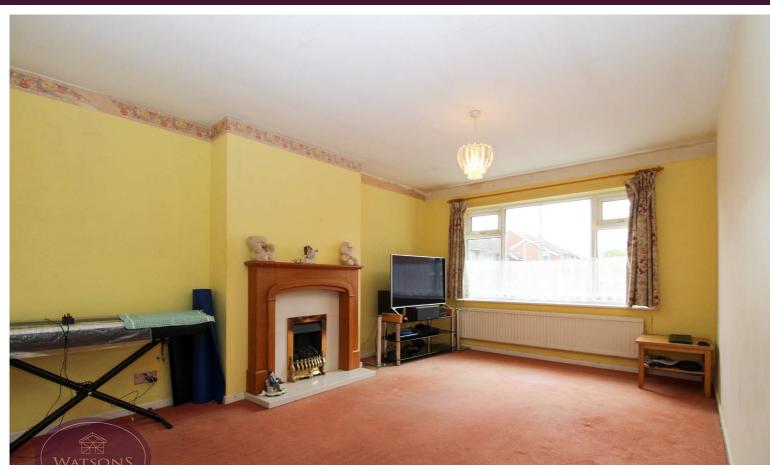

### Lounge

4.99m x 3.37m (16' 4" x 11' 1") UPVC double glazed window to the front, fire place with inset space for fire, radiator and door to the inner hall.