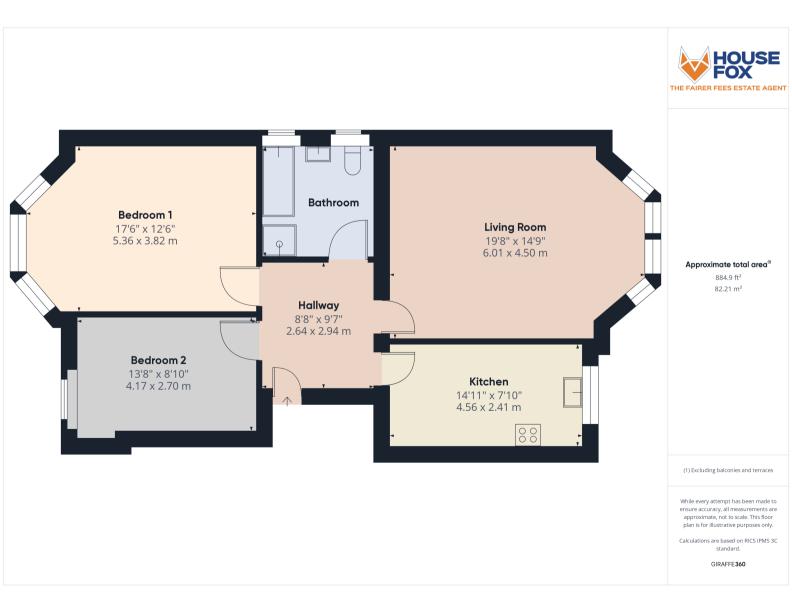

## **Description**

HOUSE FOX ESTATE AGENTS PRESENTS.....A large first floor apartment close to Grove Park, and within 5-10 minute walk of the sea front, shops, cafes, restaurants, bars and beach.

The apartment offers great size rooms to include hallway, 19ft x 14ft living room with feature bay window, 2 double bedrooms, 14ft kitchen, nice size bathroom with bath and separate shower cubicle, plus gas central heating (boiler replaced in 2023), double glazing and communal parking