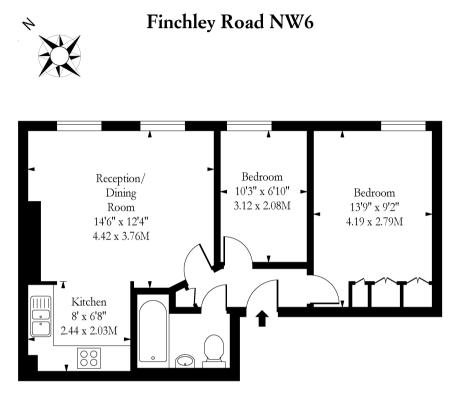

## jaffeproperties <sup>(2)</sup>

173 West End Lane West Hampstead London NW6 2LY

t 020 7624 4443

e info@jaffeproperties.co.uk

w www.jaffeproperties.co.uk

First Floor

Approx Gross Internal Area

503 Sq Ft - 46.73 Sq M

Measured in accordance with RICS guidelines. Every attempt is made to ensure accuracy However all measurments are approximate. The floor plan is illustrative purposes only and is not to scale www.tomekphotography.co.uk