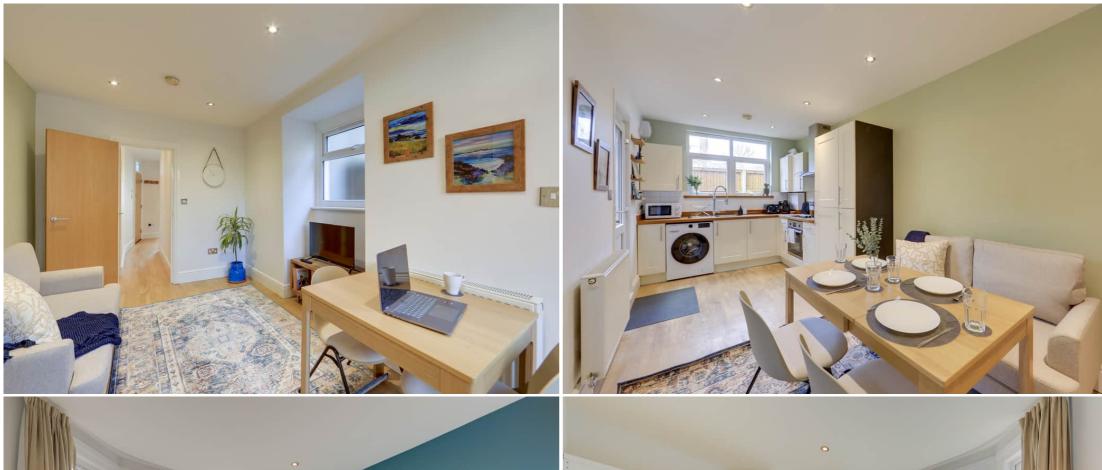

Set within a charming period conversion, the property is beautifully presented throughout. It features a stylish modern bathroom and two well-proportioned, light-filled bedrooms—the master boasts a bay window overlooking the front, while the second bedroom benefits from French doors opening onto the garden. To the rear, the open-plan lounge and kitchen create an inviting space, with sleek contemporary units and ample room for both lounging and dining. The private garden offers a tranquil retreat, perfect for alfresco meals or relaxing outdoors.

## Open Plan Lounge & Kitchen

5.73m x 2.57m (18' 10" x 8' 5")

Double-glazed windows and door to garden, inset ceiling spotlights, fitted kitchen units, sink with mixer tap and drainer, integrated fridge/freezer, oven, electric hob and extractor hood, washing machine, radiator, laminate wood flooring.