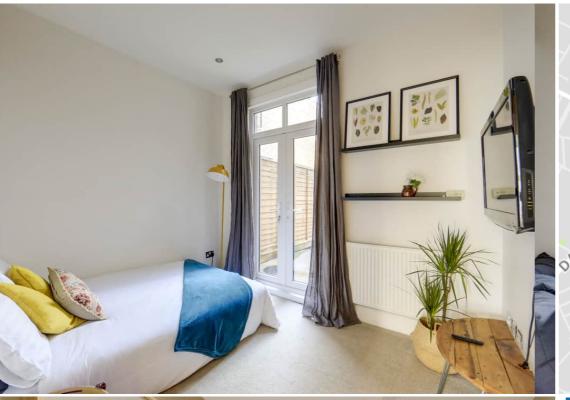

Set within a charming period conversion, the property is beautifully presented throughout. It features a stylish modern bathroom and two well-proportioned, light-filled bedrooms—the master boasts a bay window overlooking the front, while the second bedroom benefits from French doors opening onto the garden. To the rear, the open-plan lounge and kitchen create an inviting space, with sleek contemporary units and ample room for both lounging and dining. The private garden offers a tranquil retreat, perfect for alfresco meals or relaxing outdoors.

#### **Bedroom**

3.81m x 3.44m (12' 6" x 11' 3")

Double-glazed bay windows, inset ceiling spotlights, storage cupboard, radiator, fitted carpet.

#### **Bedroom**

3.17m x 2.58m (10' 5" x 8' 6")

Double-glazed French doors to garden, inset ceiling spotlights, storage cupboard, radiator, fitted carpet.