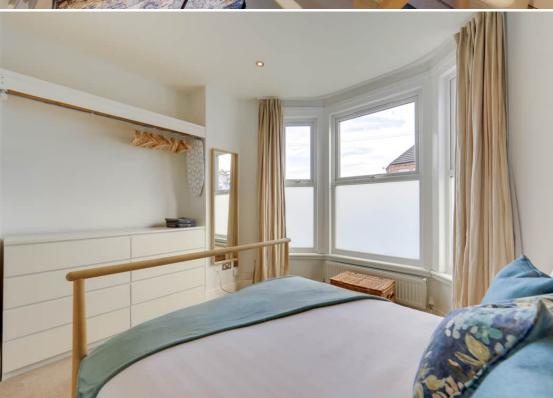

Set within a charming period conversion, the property is beautifully presented throughout. It features a stylish modern bathroom and two well-proportioned, light-filled bedrooms—the master boasts a bay window overlooking the front, while the second bedroom benefits from French doors opening onto the garden. To the rear, the open-plan lounge and kitchen create an inviting space, with sleek contemporary units and ample room for both lounging and dining. The private garden offers a tranquil retreat, perfect for alfresco meals or relaxing outdoors.

#### **Bedroom**

3.81m x 3.44m (12' 6" x 11' 3")

Double-glazed bay windows, inset ceiling spotlights, storage cupboard, radiator, fitted carpet.