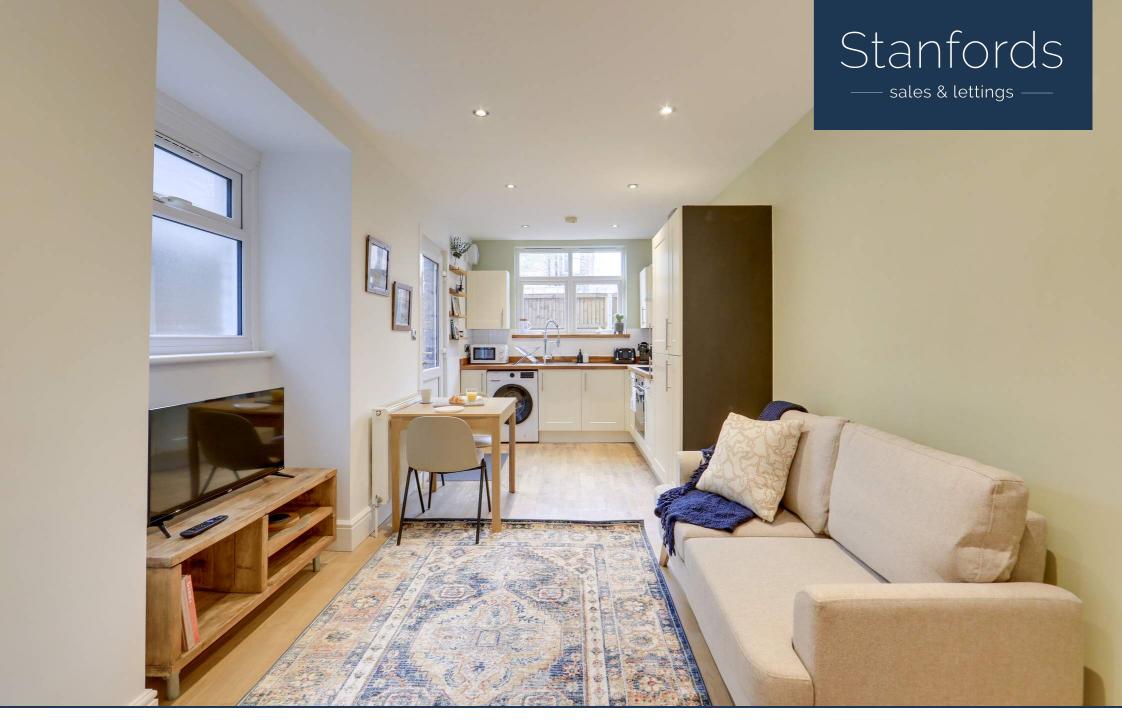

Set within a charming period conversion, the property is beautifully presented throughout. It features a stylish modern bathroom and two well-proportioned, light-filled bedrooms—the master boasts a bay window overlooking the front, while the second bedroom benefits from French doors opening onto the garden. To the rear, the open-plan lounge and kitchen create an inviting space, with sleek contemporary units and ample room for both lounging and dining. The private garden offers a tranquil retreat, perfect for alfresco meals or relaxing outdoors.

## Open Plan Lounge & Kitchen

5.73m x 2.57m (18' 10" x 8' 5")

Double-glazed windows and door to garden, inset ceiling spotlights, fitted kitchen units, sink with mixer tap and drainer, integrated fridge/freezer, oven, electric hob and extractor hood, washing machine, radiator, laminate wood flooring.