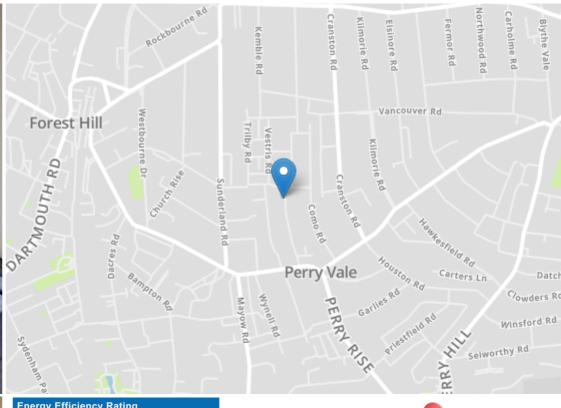

Located just 0.5 miles from Forest Hill Station, offering frequent Overground and National Rail services to Central London, making this home is ideal for commuters. The local area is home to an array of independent shops, supermarkets, and a diverse selection of cafés, restaurants, and bars.