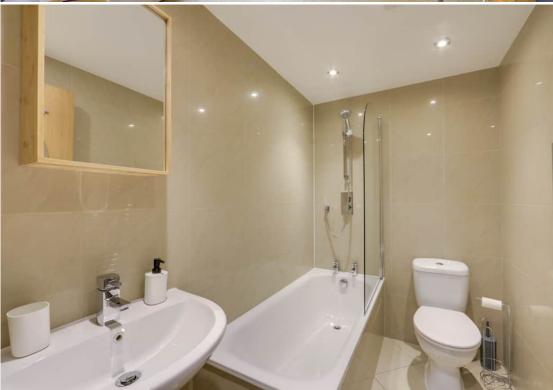

Set within a charming period conversion, the property is beautifully presented throughout. It features a stylish modern bathroom and two well-proportioned, light-filled bedrooms—the master boasts a bay window overlooking the front, while the second bedroom benefits from French doors opening onto the garden. To the rear, the open-plan lounge and kitchen create an inviting space, with sleek contemporary units and ample room for both lounging and dining. The private garden offers a tranquil retreat, perfect for alfresco meals or relaxing outdoors.

#### **Bathroom**

2.23m x 1.50m (7' 4" x 4' 11")

Inset ceiling spotlights, bathtub with shower and screen, washbasin, WC, heated towel rail, tile flooring.