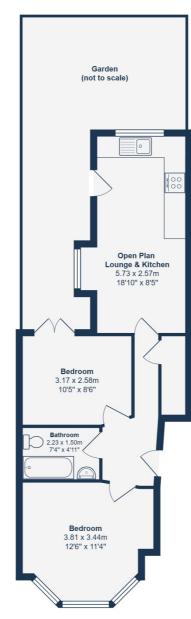

## **GROUND FLOOR**

### **Entrance Hall**

Inset ceiling spotlights, storage cupboard, radiator, laminate wood flooring.

## Open Plan Lounge & Kitchen

5.73m x 2.57m (18' 10" x 8' 5")

Double-glazed windows and door to garden, inset ceiling spotlights, fitted kitchen units, sink with mixer tap and drainer, integrated fridge/freezer, oven, electric hob and extractor hood, washing machine, radiator, laminate wood flooring.

#### **Bedroom**

3.81m x 3.44m (12' 6" x 11' 3")

Double-glazed bay windows, inset ceiling spotlights, storage cupboard, radiator, fitted carpet.

#### **Bedroom**

3.17m x 2.58m (10' 5" x 8' 6")

Double-glazed French doors to garden, inset ceiling spotlights, storage cupboard, radiator, fitted carpet.

#### **Bathroom**

2.23m x 1.50m (7' 4" x 4' 11")

Inset ceiling spotlights, bathtub with shower and screen, washbasin, WC, heated towel rail, tile flooring.

## OUTSIDE

#### Garden

Paved patio leading to artificial lawn.

**Ground Floor** 

Total Area: 45.7 m<sup>2</sup> ... 492 ft<sup>2</sup>

Drawn for Stanfords Sales & Lettings
This floorplan is for illustrative purposes only. Whilst every effort has been made to ensure the accuracy of the plan, the dimensions and total area are approximated only and should not be relied upon.