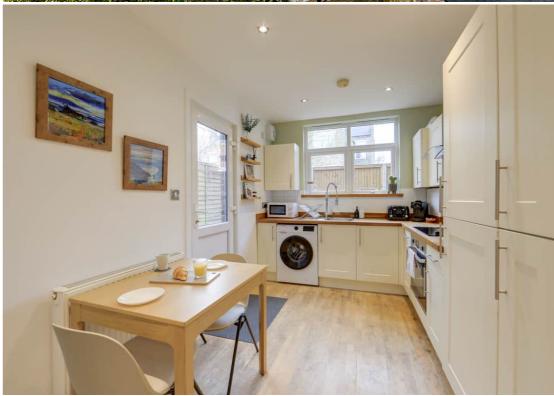

## Open Plan Lounge & Kitchen

5.73m x 2.57m (18' 10" x 8' 5")

Double-glazed windows and door to garden, inset ceiling spotlights, fitted kitchen units, sink with mixer tap and drainer, integrated fridge/freezer, oven, electric hob and extractor hood, washing machine, radiator, laminate wood flooring.