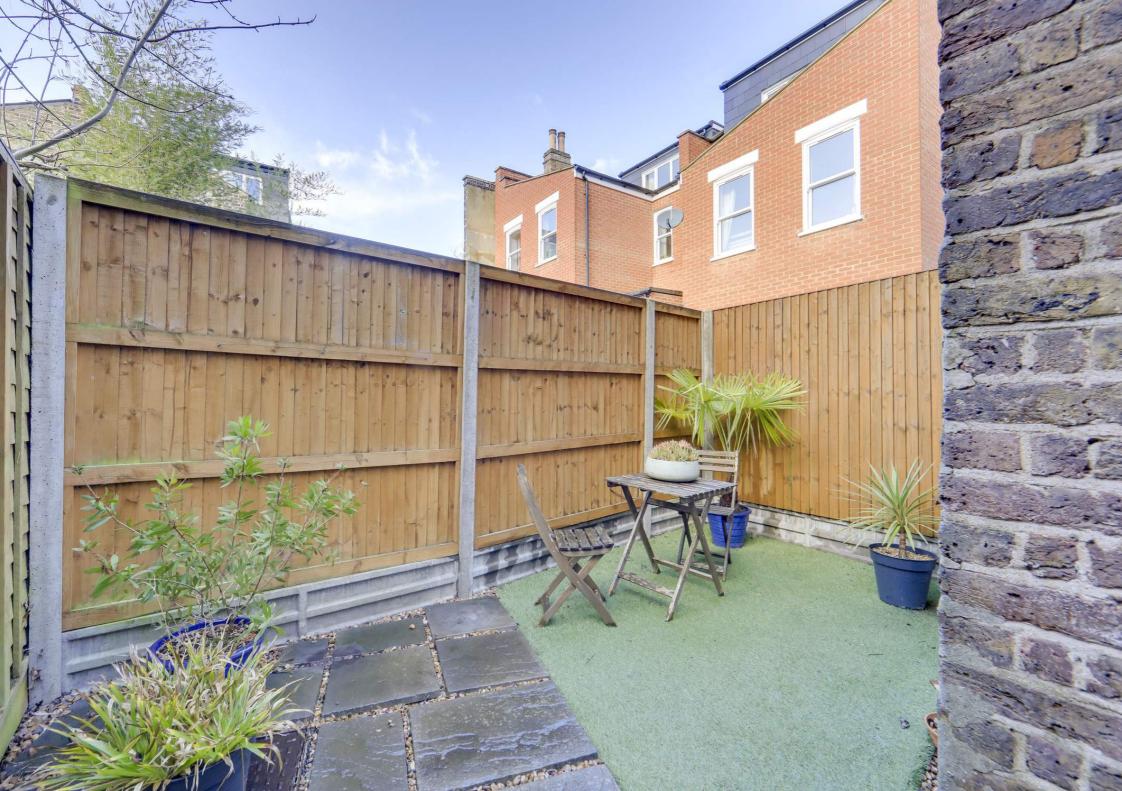

Set within a charming period conversion, the property is beautifully presented throughout. It features a stylish modern bathroom and two well-proportioned, light-filled bedrooms—the master boasts a bay window overlooking the front, while the second bedroom benefits from French doors opening onto the garden. To the rear, the open-plan lounge and kitchen create an inviting space, with sleek contemporary units and ample room for both lounging and dining. The private garden offers a tranquil retreat, perfect for alfresco meals or relaxing outdoors.

#### Garden

Paved patio leading to artificial lawn.

**Ground Floor** 

Total Area: 45.7 m<sup>2</sup> ... 492 ft<sup>2</sup>

Drawn for Stanfords Sales & Lettings
This floorplan is for illustrative purposes only. Whilst every effort has been made to ensure the accuracy of the plan, the dimensions and total area are approximated only and should not be relied upon.