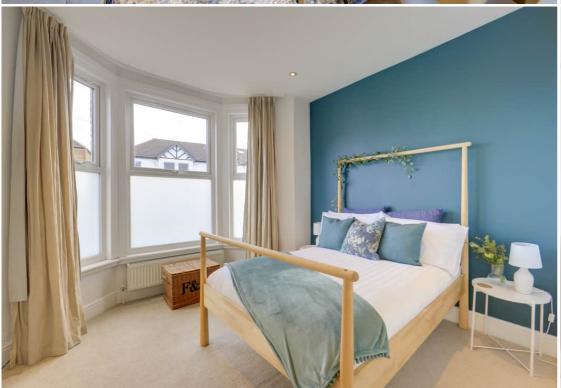

Set within a charming period conversion, the property is beautifully presented throughout. It features a stylish modern bathroom and two well-proportioned, light-filled bedrooms—the master boasts a bay window overlooking the front, while the second bedroom benefits from French doors opening onto the garden. To the rear, the open-plan lounge and kitchen create an inviting space, with sleek contemporary units and ample room for both lounging and dining. The private garden offers a tranquil retreat, perfect for alfresco meals or relaxing outdoors.

#### **Bedroom**

3.81m x 3.44m (12' 6" x 11' 3")

Double-glazed bay windows, inset ceiling spotlights, storage cupboard, radiator, fitted carpet.