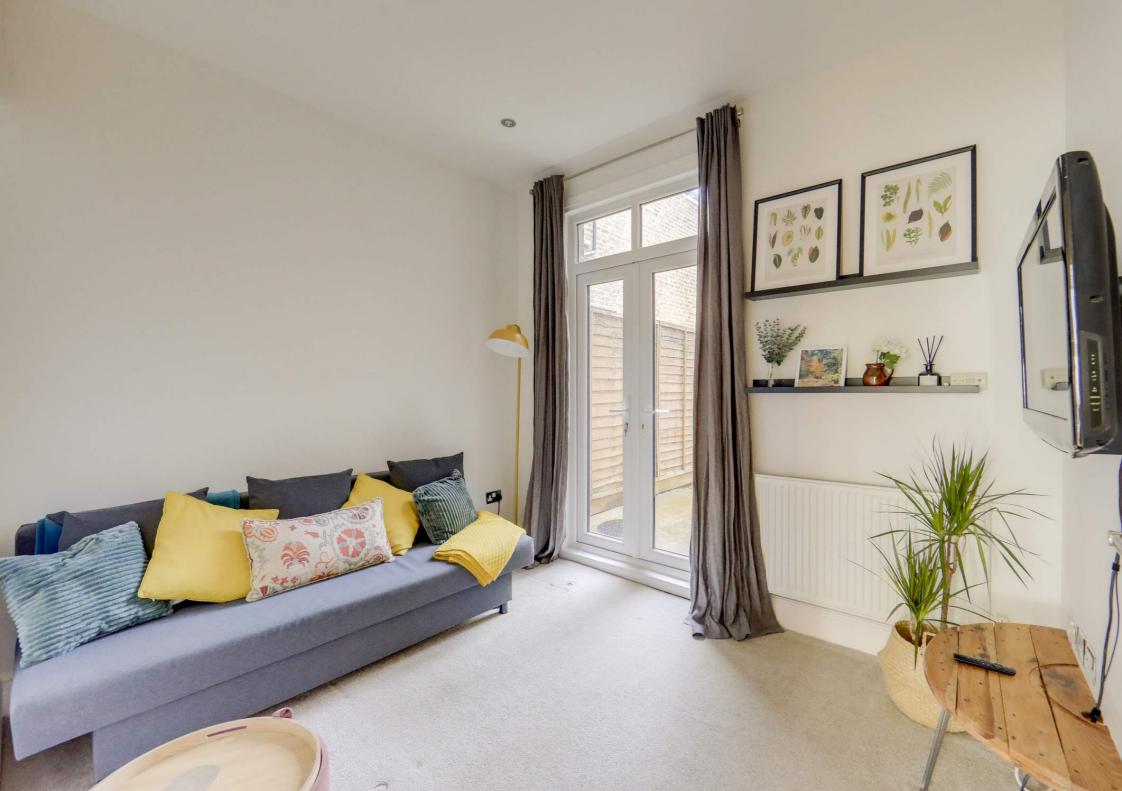

Set within a charming period conversion, the property is beautifully presented throughout. It features a stylish modern bathroom and two well-proportioned, light-filled bedrooms—the master boasts a bay window overlooking the front, while the second bedroom benefits from French doors opening onto the garden. To the rear, the open-plan lounge and kitchen create an inviting space, with sleek contemporary units and ample room for both lounging and dining. The private garden offers a tranquil retreat, perfect for alfresco meals or relaxing outdoors.

## Open Plan Lounge & Kitchen

5.73m x 2.57m (18' 10" x 8' 5")

Double-glazed windows and door to garden, inset ceiling spotlights, fitted kitchen units, sink with mixer tap and drainer, integrated fridge/freezer, oven, electric hob and extractor hood, washing machine, radiator, laminate wood flooring.