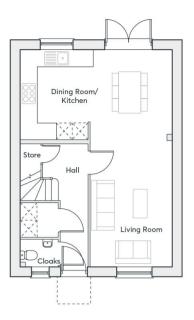

The Edwena is a spacious three-bedroom detached comprising hall way, w.c, laundry room, open plan