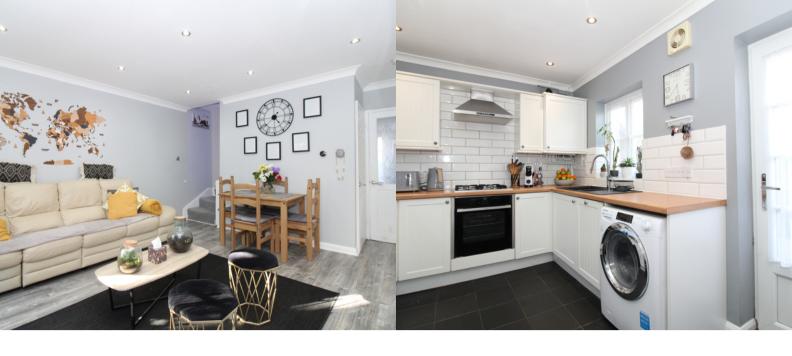

#### LOUNGE/DINER

4.39m x 3.91m (14' 5" x 12' 10")

Window to front aspect. Radiator. Stairs with feature lighting to first floor. Large storage cupboard with power socket. Downlights.

#### **KITCHEN**

3.89m x 2.67m (12' 9" x 8' 9")

Shaker style fitted kitchen with range of wall and base units, one incorporating the new Combination Boiler, work surfaces and one and half bowl sink and drainer. Electric oven and gas hob with cooker hood over. Space for washing machine and fridge/freezer. Window to rear aspect and door to rear garden. Radiator and downlights.