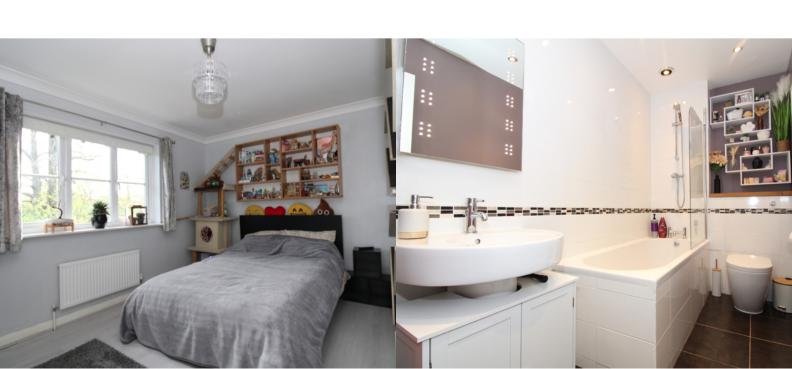

### **BEDROOM ONE**

2.84m x 3.94m (9' 4" x 12' 11")

Double bedroom with window to the front aspect. Radiator and downlights.

#### **BEDROOM TWO**

3.91m x 2.64m (12' 10" x 8' 8")

Double bedroom with window to the rear aspect. Radiator and downlights.

### **BATHROOM**

2.76m x 1.47m (9' 1" x 4' 10")

Fitted bathroom comprising; side panel bath with shower over and glass shower screen, wash hand basin and enclosed w/c. Feature shelving, large storage cupboard. Heated towel radiator and downlights.