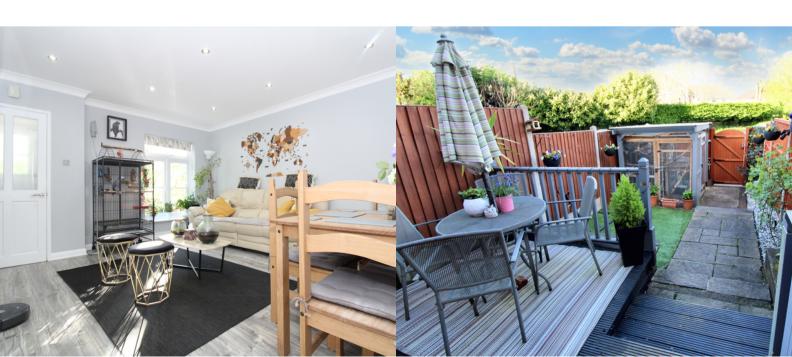

#### LOUNGE/DINER

4.39m x 3.91m (14' 5" x 12' 10")

Window to front aspect. Radiator. Stairs with feature lighting to first floor. Large storage cupboard with power socket. Downlights.

### **REAR GARDEN**

Fully enclosed rear garden with new concrete gravel boards and posts and wooden panels and new gated access to the rear parking.

Landscaped over three levels with a decking area, artificial lawn area and patio. Feature lighting.