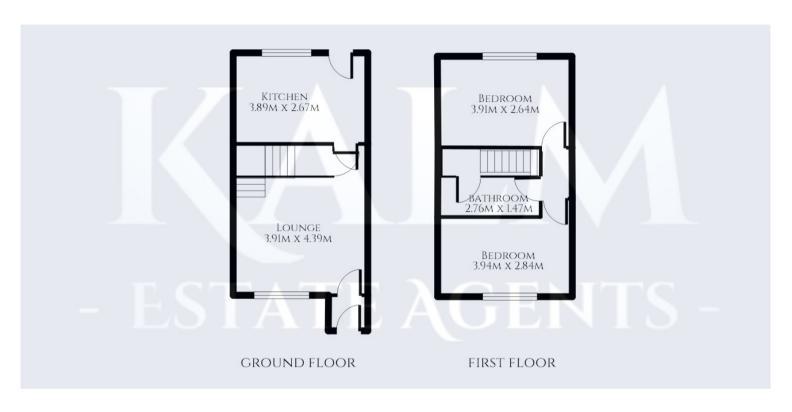

#### **GROUND FLOOR**

#### LOUNGE/DINER

4.39m x 3.91m (14' 5" x 12' 10")

Window to front aspect. Radiator. Stairs with feature lighting to first floor. Large storage cupboard with power socket. Downlights.

#### **KITCHEN**

3.89m x 2.67m (12' 9" x 8' 9")

Shaker style fitted kitchen with range of wall and base units, one incorporating the new Combination Boiler, work surfaces and one and half bowl sink and drainer. Electric oven and gas hob with cooker hood over. Space for washing machine and fridge/freezer. Window to rear aspect and door to rear garden. Radiator and downlights.

## **FIRST FLOOR**

### **BEDROOM ONE**

2.84m x 3.94m (9' 4" x 12' 11")

Double bedroom with window to the front aspect. Radiator and downlights.

#### **BEDROOM TWO**

3.91m x 2.64m (12' 10" x 8' 8")

Double bedroom with window to the rear aspect. Radiator and downlights.

### **BATHROOM**

2.76m x 1.47m (9' 1" x 4' 10")

Fitted bathroom comprising; side panel bath with shower over and glass shower screen, wash hand basin and enclosed w/c. Feature shelving, large storage cupboard. Heated towel radiator and downlights.