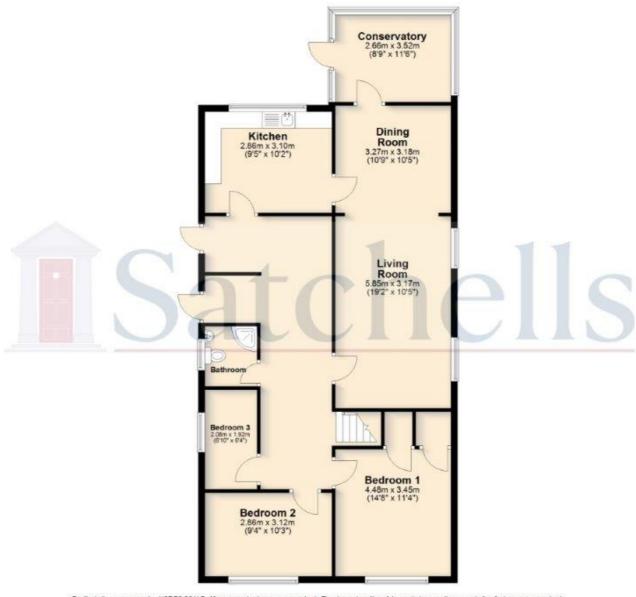

# Ground Floor: Lounge/Diner:

Abt:  $29'9" \times 10'5"$  (9.07m x 3.17m) Large open dual aspect room consisting of a gas fireplace, stain glass opening doors and access to kitchen and conservatory.

# **Conservatory:**

Abt: 11' 6" x 8' 9" (3.51m x 2.67m) Brick built structure, electricity and heating, large windows overlooking garden.

# Kitchen:

Abt: 10' 2" x 9' 5" (3.10m x 2.87m) A range of base and wall units including stainless steel sink, splash back tiling, gas hob and extractor fan.

# **Family Bathroom:**

Modern suite comprising a corner shower, low level flush WC, wash hand basin, tiled with feature border.

#### **Master Bedroom:**

Abt: 14' 8" x 11' 4" (4.47m x 3.45m) Large room with both fitted and freestanding storage, radiator, dual aspect, carpet as fitted.

# **Bedroom Two:**

Abt: 10' 3" x 9' 4" (3.12m x 2.84m) Carpet as fitted, fitted wardrobes, radiator.

#### **Bedroom Three:**

Abt: 6' 10" x 6' 4" (2.08m x 1.93m) Carpet as fitted, multi purpose room, radiator.

#### **Ground Floor**

For illustrative purposes only - NOT TO SCALE - Measurements shown are approximate. The size and position of doors, windows, appliances and other features are approximate. Plan produced using PlanUp.