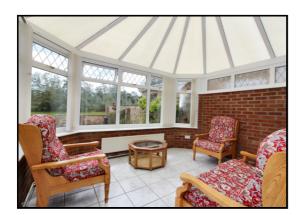

# **Conservatory:**

Abt: 11' 6" x 8' 9" (3.51m x 2.67m) Brick built structure, electricity and heating, large windows overlooking garden.