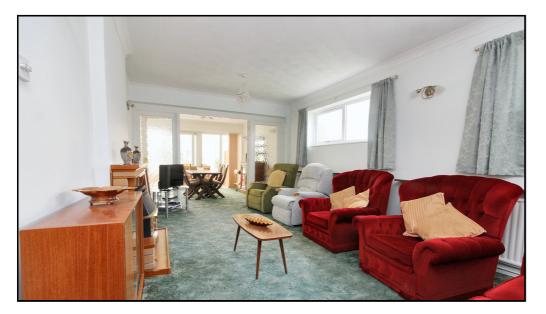

# Ground Floor: Lounge/Diner:

Abt:  $29'9" \times 10'5"$  (9.07m x 3.17m) Large open dual aspect room consisting of a gas fireplace, stain glass opening doors and access to kitchen and conservatory.