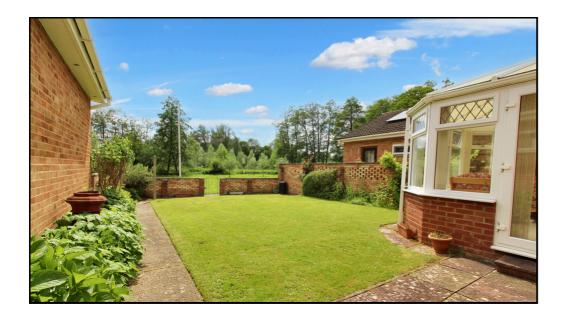

#### Rear Garden:

South facing, laid to lawn with paved border, back gate leading onto fields, side access to garage and front of the property.