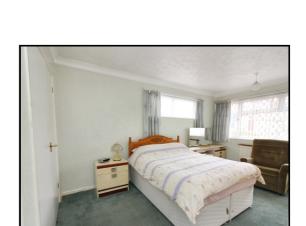

#### **Master Bedroom:**

Abt: 14' 8" x 11' 4" (4.47m x 3.45m) Large room with both fitted and freestanding storage, radiator, dual aspect, carpet as fitted.