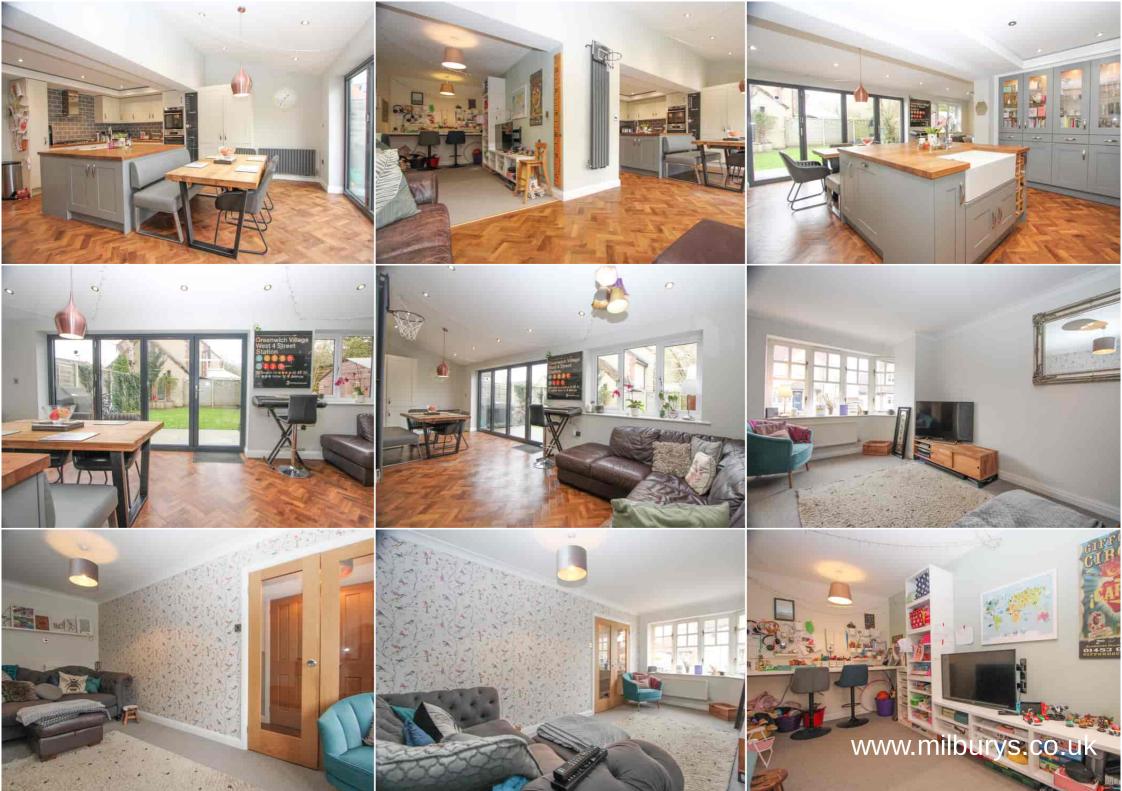

# 38 Couzens Close, Chipping Sodbury, South Gloucestershire BS37 6BT

Situated in the very popular Couzens Close, just off St Johns Way in Chipping Sodbury. This stylish link detached house has undergone much improvement by the current owners with the addition of 2 clever extensions which now make for a substantial family home. The ground floor provides a welcoming entrance hall with LVT flooring and new oak doors, a cosy living room to the front with bay window, a guest WC and a handy home office which doubles as a convenient laundry room. Then moving to the rear of the property you will find a stunning open plan kitchen/dining/family room complete with central island and a modern fitted kitchen. There is space for formal dining and casual seating that all overlooks the rear garden via bi-folding doors. From here there is also an additional area that could be used as a play room or another snug seating area. The first floor now offers 3 double bedrooms and a good size single bedroom. The master comes with a remodelled ensuite complete with shower cubicle and a bath! Whilst a further refitted family bathroom is also available. To the front of the property a brick paved driveway makes way for 2 parked cars, then to the rear you will find an enclosed garden laid to lawn and patio. A delightful family home in a popular location!