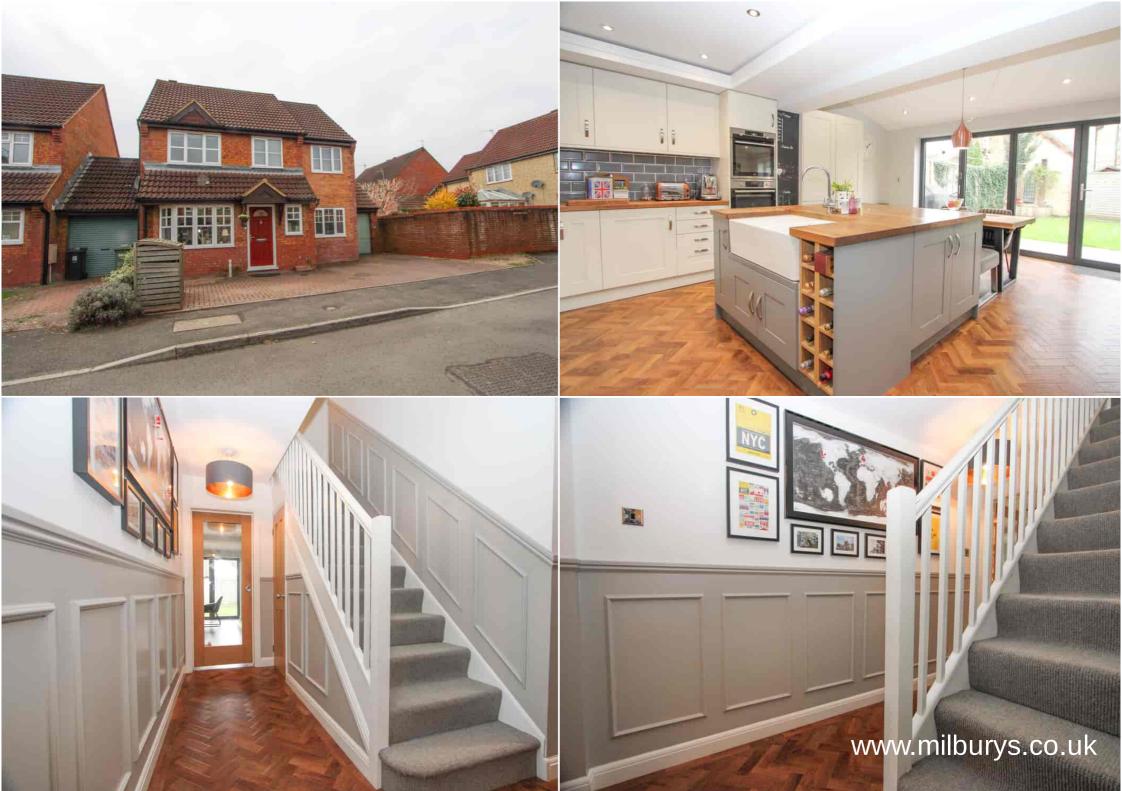

# 38 Couzens Close, Chipping Sodbury, South Gloucestershire BS37 6BT

Situated in the very popular Couzens Close, just off St Johns Way in Chipping Sodbury. This stylish link detached house has undergone much improvement by the current owners with the addition of 2 clever extensions which now make for a substantial family home. The ground floor provides a welcoming entrance hall with LVT flooring and new oak doors, a cosy living room to the front with bay window, a guest WC and a handy home office which doubles as a convenient laundry room. Then moving to the rear of the property you will find a stunning open plan kitchen/dining/family room complete with central island and a modern fitted kitchen. There is space for formal dining and casual seating that all overlooks the rear garden via bi-folding doors. From here there is also an additional area that could be used as a play room or another snug seating area. The first floor now offers 3 double bedrooms and a good size single bedroom. The master comes with a remodelled ensuite complete with shower cubicle and a bath! Whilst a further refitted family bathroom is also available. To the front of the property a brick paved driveway makes way for 2 parked cars, then to the rear you will find an enclosed garden laid to lawn and patio. A delightful family home in a popular location!