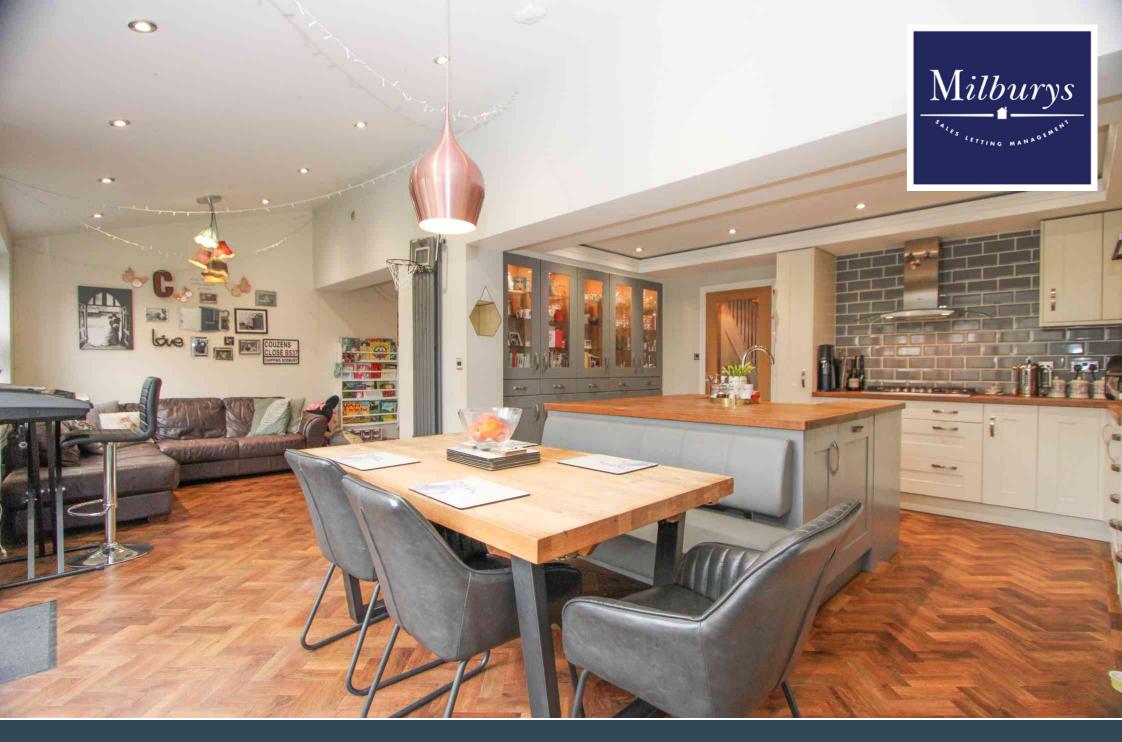

# 38 Couzens Close, Chipping Sodbury, South Gloucestershire BS37 6BT

Situated in the very popular Couzens Close, just off St Johns Way in Chipping Sodbury. This stylish link detached house has undergone much improvement by the current owners with the addition of 2 clever extensions which now make for a substantial family home. The ground floor provides a welcoming entrance hall with LVT flooring and new oak doors, a cosy living room to the front with bay window, a guest WC and a handy home office which doubles as a convenient laundry room. Then moving to the rear of the property you will find a stunning open plan kitchen/dining/family room complete with central island and a modern fitted kitchen. There is space for formal dining and casual seating that all overlooks the rear garden via bi-folding doors. From here there is also an additional area that could be used as a play room or another snug seating area. The first floor now offers 3 double bedrooms and a good size single bedroom. The master comes with a remodelled ensuite complete with shower cubicle and a bath! Whilst a further refitted family bathroom is also available. To the front of the property a brick paved driveway makes way for 2 parked cars, then to the rear you will find an enclosed garden laid to lawn and patio. A delightful family home in a popular location!