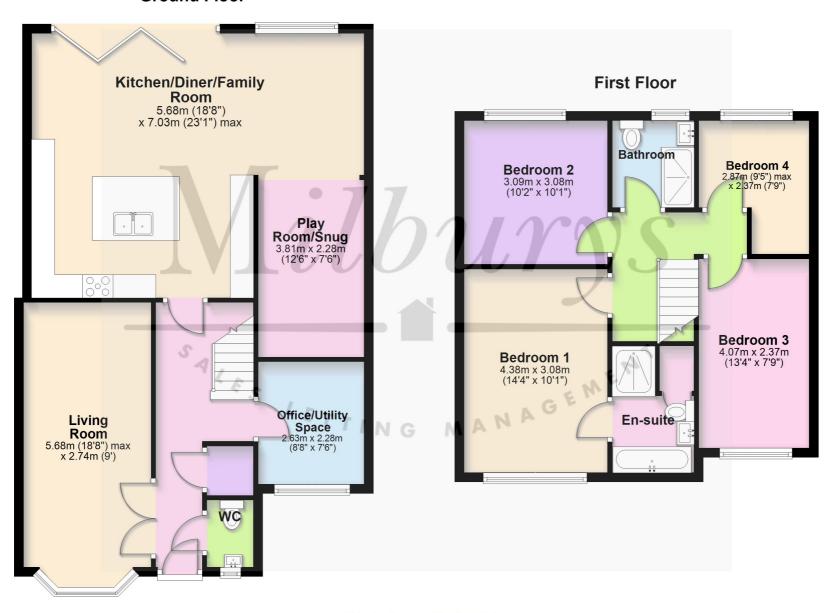

# **Ground Floor**

For Illustrative Purposes Only. Not to Scale. Plan produced using PlanUp.

# 38 Couzens Close, Chipping Sodbury, South Gloucestershire BS37 6BT

Situated in the very popular Couzens Close, just off St Johns Way in Chipping Sodbury. This stylish link detached house has undergone much improvement by the current owners with the addition of 2 clever extensions which now make for a substantial family home. The ground floor provides a welcoming entrance hall with LVT flooring and new oak doors, a cosy living room to the front with bay window, a guest WC and a handy home office which doubles as a convenient laundry room. Then moving to the rear of the property you will find a stunning open plan kitchen/dining/family room complete with central island and a modern fitted kitchen. There is space for formal dining and casual seating that all overlooks the rear garden via bi-folding doors. From here there is also an additional area that could be used as a play room or another snug seating area. The first floor now offers 3 double bedrooms and a good size single bedroom. The master comes with a remodelled ensuite complete with shower cubicle and a bath! Whilst a further refitted family bathroom is also available. To the front of the property a brick paved driveway makes way for 2 parked cars, then to the rear you will find an enclosed garden laid to lawn and patio. A delightful family home in a popular location!