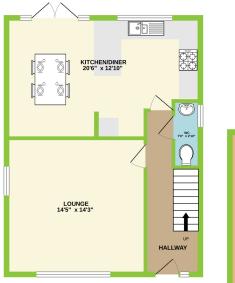

### RCT COUNCIL TAX BAND 'E' - £2,430.33

GROUND FLOOR 700 sq.ft. approx.

GARAGE

1ST FLOOR 556 sq.ft. approx.

TOTAL FLOOR AREA: 1256 sq.ft. approx. Virial every stlengt has been made be ensure the accuracy of the floorplan constanted here, measurements of closst, whiches, comes every and second and the second se