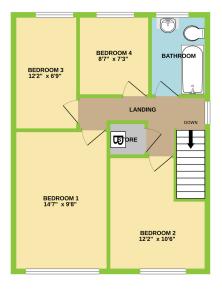

### RCT COUNCIL TAX BAND 'E' - £2,430.33

GROUND FLOOR 700 sq.ft. approx.

GARAGE

1ST FLOOR 556 sq.ft. approx.

TOTAL FLOOR AREA: 1256 sq.ft. approx. Virial every stlengt has been made be ensure the accuracy of the floorplan constanted here, measurements of closst, whiches, comes every and second and the second se