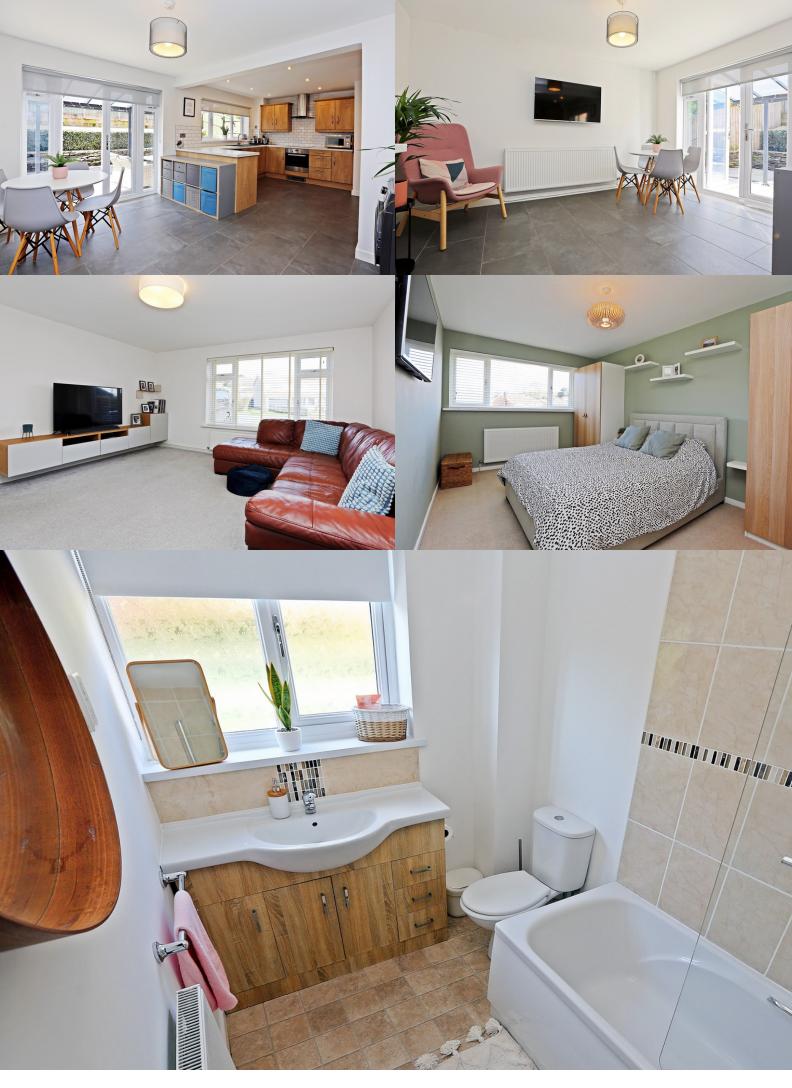

Rarely brought to the market and offering excellent living and bedroom accommodation, this lovely detached property property has been greatly improved and updated over the years and features: an entrance hallway, downstairs cloakroom/wc, a spacious front facing lounge and a rear 20 ft modern kitchen/diner. A high specification contemporary style Kitchen. Comprising of a wide range of matching wall and base units with cupboards and drawers offering ample storage facilities. Oak style doors, brushed chrome handles and modern light worktops. There is ample space for a dining table and chairs, plus Upvc French doors leading out to the rear of the property.

To the first floor the bedroom accommodation is of an excellent size, and offers a 4 well presented and updated bedrooms plus a lovely family bathroom.

Externally, to the front of the property there is ample off road block paved driveway parking leading to a detached garage, plus a mature and pretty front garden mainly laid to lawn.