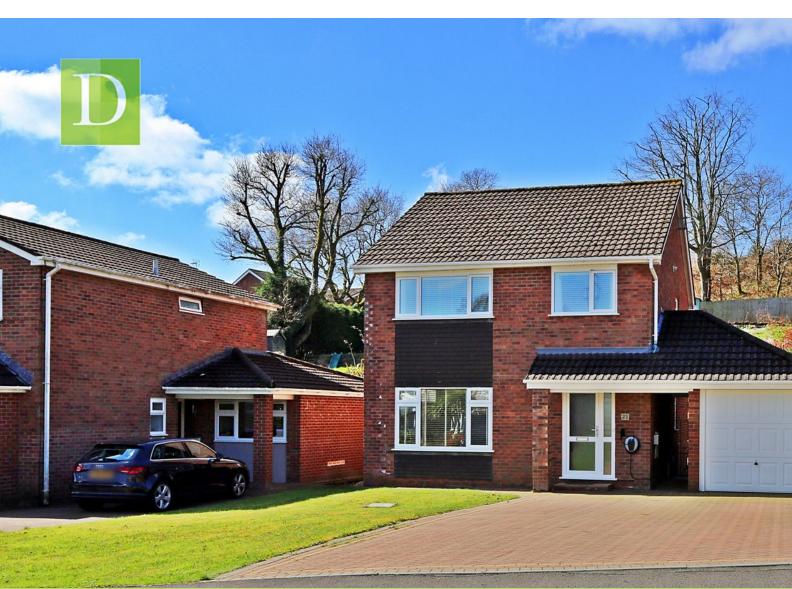

### The Dell, Tonteg, Pontypridd. CF38 1TG

£415,000

FOR SALE

# \*\*A BEAUTIFULLY PRESENTED FAMILY HOME IN A SOUGHT AFTER LOCATION COMPLETE WITH LANDSCAPED GARDEN & GARAGE\*\*

#### \*\*MODERN KITCHEN / DINER and FAMILY BATHROOM\*\*

Dylan Davies are pleased to offer for sale this beautifully presented 4 bedroom detached home located in a highly sought after cul-de-sac within Tonteg.

To the first floor the bedroom accommodation is of an excellent size, and offers a 4 well presented and updated bedrooms plus a lovely family bathroom.

Externally, to the front of the property there is ample off road block paved driveway parking leading to a detached garage, plus a mature and pretty front garden mainly laid to lawn.