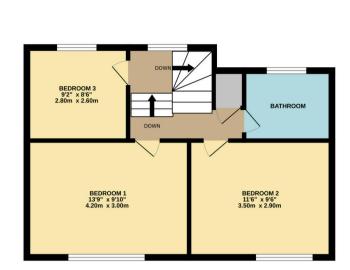

GROUND FLOOR

STUDY/BEDROOM 4 9'1" x 8'6" 2.76m x 2.60m 12'2" x 9'6" 3.70m x 2.90m VP KITCHEN/DINER 15'5" x 11'7" 4.71m x 3.52m

Whilst every attempt has been made to ensure the accuracy of the floorplan contained here, measurements of doors, windows, rooms and any other items are approximate and no responsibility is taken for any error, omission or mis-statement. This plan is for illustrative purposes only and should be used as such by any prospective purchaser. The services, systems and appliances shown have not been tested and no guarantee as to their operability or efficiency can be given. Made with Metropix ©2023

1ST FLOOR

20-22 Bridge End, Leeds, LS1 4DJ t: 0330 004 0050 e: hello@bettermove.co.uk www.bettermove.co.uk

Please Note: These particulars, whist believed to be accurate are set out as a general outline only for guidance and do not constitute any part of an offer or contract. Intending purchasers should not rely on them as statements of representations of fact, but must satisfy themselves by inspection or otherwise as to their accuracy. No person in this firm's employment has the authority to make or give any representation or warranty in respect of the property.