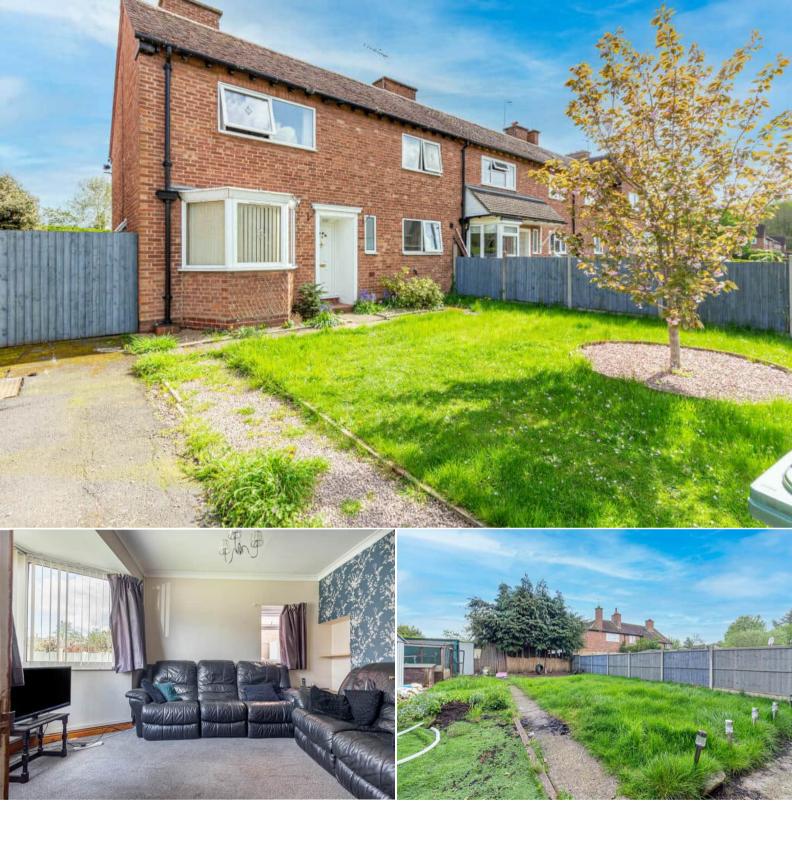

## Layamon Walk Stourport-on-Severn

Bettermove are proud to present this 3 bedroom terraced house in Stourport-on-Severn available with no forward chain.

The property benefits from double glazing, gas central heating throughout and has off street parking available via the driveway.

The council tax band is B.

The interior of this beautifully presented property comprises a spacious living room, study, fitted kitchen/diner and w/c on the ground floor. The first floor consists of 3 bedrooms and the family bathroom. The exterior boasts a private rear garden, perfect for enjoying the summer months.

Located in the popular town of Stourport-on-Severn, the property is close to a range of amenities, including shops, supermarkets, restaurants and pubs. The property is walking distance to excellent schools. Excellent transport connections can be found from the A451, A449 and many local bus routes.