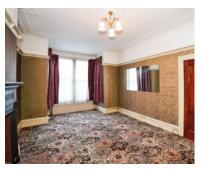

## **GROUND FLOOR**

**Enclosed Porch** 

Hallway

Reception One: 12' 1" x 23' 3" into bay (3.68m x

7.09m)

Access to Basement: 6' 5" x 26' 11" (1.96m x

8.20m)

Reception Two: 12' x 16' 7" into bay (3.66m x