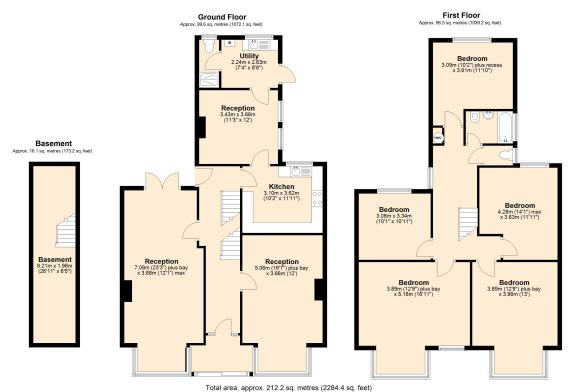

## **GROUND FLOOR**

**Enclosed Porch** 

Hallway

Reception One: 12' 1" x 23' 3" into bay (3.68m x

7.09m)

Access to Basement: 6' 5" x 26' 11" (1.96m x

8.20m)

Reception Two: 12' x 16' 7" into bay (3.66m x

5.05m)

Kitchen: 10' 2" x 11' 11" (3.10m x 3.63m) Reception Three: 11' 3" x 12' (3.43m x 3.66m) Utility Room: 8' 8" x 7' 4" (2.64m x 2.24m)

Ground Floor WC FIRST FLOOR

Bedroom One: 16' 11" x 12' 9" into bay (5.16m x

3.89m)

Bedroom Two: 13' x 12' 9" into bay (3.96m x

3.89m)

Bedroom Three: 11' 11" x 14' 1" (3.63m x 4.29m)

Bedroom Four: 10' 11" x 10' 1" (3.33m x 3.07m)

First Floor Bathroom

Separate WC

Bedroom Five: 11' 10" x 10' 2" into recess (3.61m

x 3.10m) EXTERIOR

Rear Garden Approx. 100'

**Off Street Parking** 

Whist every attempt has been made to ensure the accuracy of the floorpian contained their, measurements of doors, windows, coman and any other items are approximate and no responsibility is blen for any error, ornison or mis-statement. This plan is for illustrative purposes only and should be used a such by any prospective purchases. The services, systems and appliances shown have not been tested and required to be their operations or one of inferency can be give.