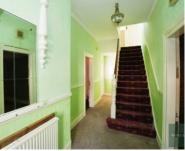

## **GROUND FLOOR**

**Enclosed Porch** 

Hallway

Reception One: 12' 1" x 23' 3" into bay (3.68m x

7.09m)

Access to Basement: 6' 5" x 26' 11" (1.96m x

8.20m)

Reception Two: 12' x 16' 7" into bay (3.66m x