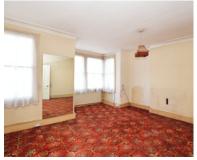

## **GROUND FLOOR**

**Enclosed Porch** 

Hallway

Reception One: 12' 1" x 23' 3" into bay (3.68m x

7.09m)

Access to Basement: 6' 5" x 26' 11" (1.96m x

8.20m)

Reception Two: 12' x 16' 7" into bay (3.66m x

5.05m)

Kitchen: 10' 2" x 11' 11" (3.10m x 3.63m) Reception Three: 11' 3" x 12' (3.43m x 3.66m) Utility Room: 8' 8" x 7' 4" (2.64m x 2.24m)

Ground Floor WC FIRST FLOOR

Bedroom One: 16' 11" x 12' 9" into bay (5.16m x