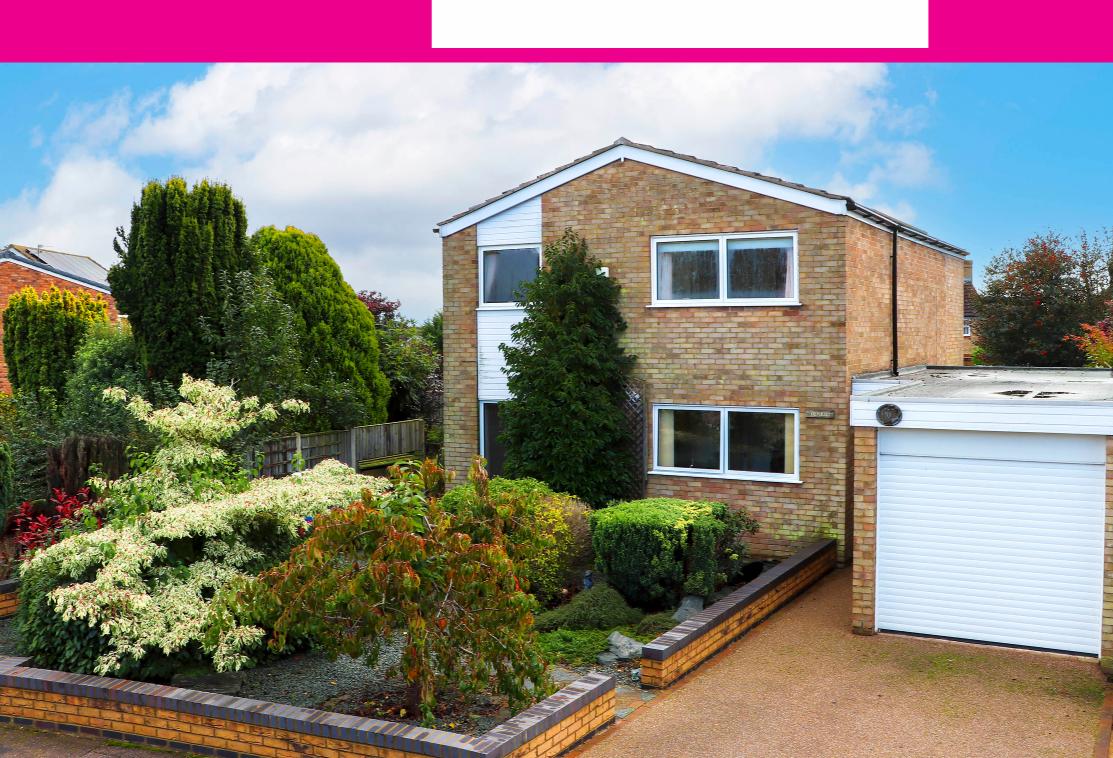

## Description

Sandown road is an attractive, private location within the Martins Wood area of Stevenage. This is a very large four bedroom detached property situated on a large, wrap around plot. Benefits include large frontage a generous size rear garden and garage attached.