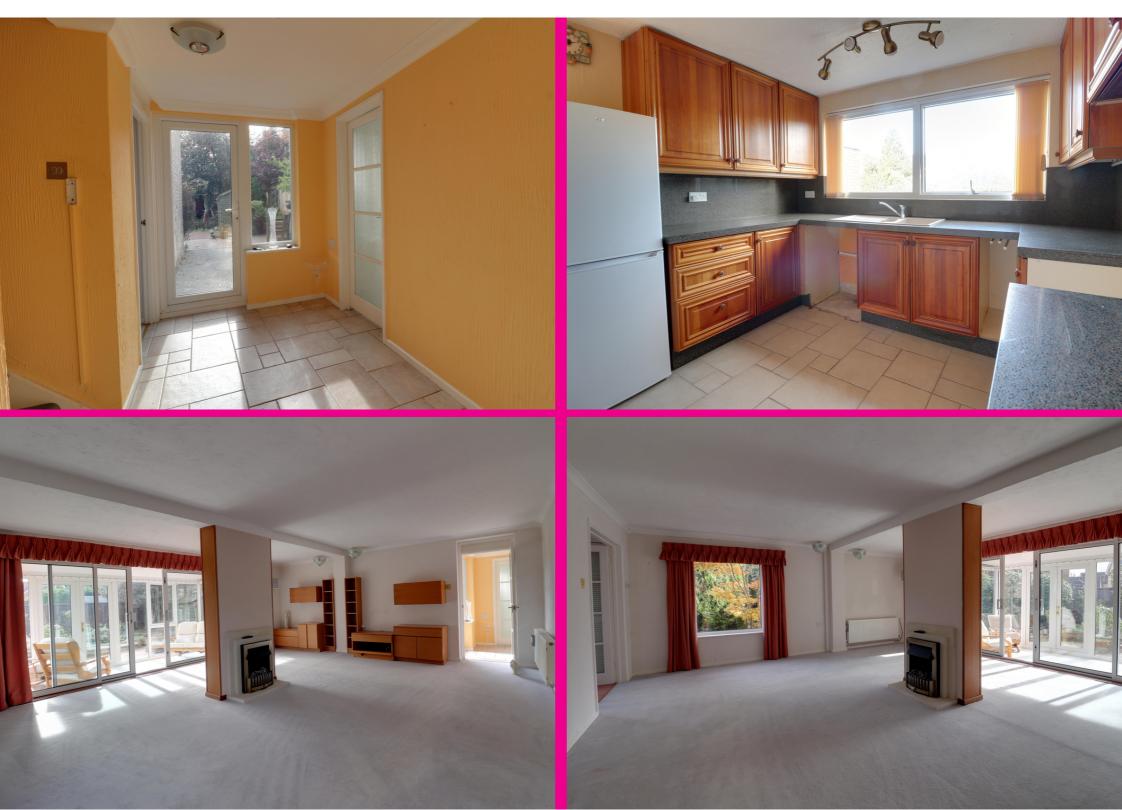

The property has undergone a large extension and now offers extremely large living accommodation. Please not this property is offered CHAIN FREE!

The accommodation comprises of spacious entrance hall with doors to downstairs cloakroom and stairs leading up to first floor. In addition to this there is a fabulous living room to the rear of the property which has doors onto the conservatory.

To the front of the property there is an additional reception room which has dual aspect windows allowing lots of natural light to flood the room.

The kitchen is also of a generous size and has plenty of cupboard space with views over the front.