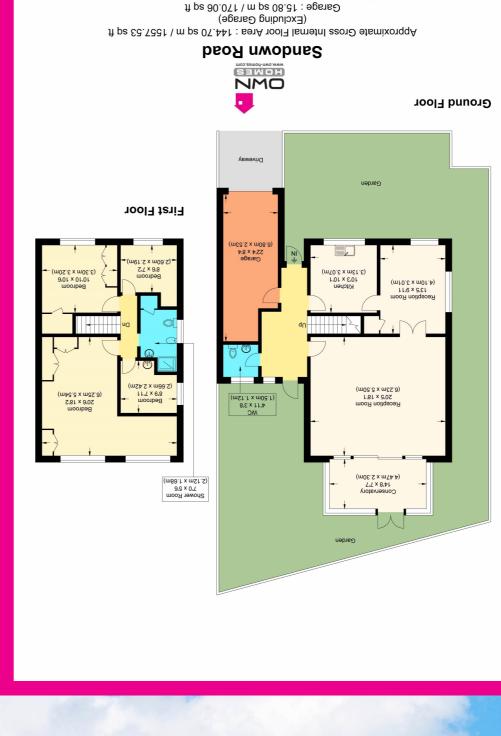

## 2 Middle Row, Stevenage, Hertfordshire, SG1 3AN

Illustration for identification purposes only, measurements are approximate, not to scale.

## Description

Sandown road is an attractive, private location within the Martins Wood area of Stevenage. This is a very large four bedroom detached property situated on a large, wrap around plot. Benefits include large frontage a generous size rear garden and garage attached.

The property has undergone a large extension and now offers extremely large living accommodation. Please not this property is offered CHAIN FREE!

The accommodation comprises of spacious entrance hall with doors to downstairs cloakroom and stairs leading up to first floor. In addition to this there is a fabulous living room to the rear of the property which has doors onto the conservatory.

To the front of the property there is an additional reception room which has dual aspect windows allowing lots of natural light to flood the room.

The kitchen is also of a generous size and has plenty of cupboard space with views over the front.

Upstairs there are four generous size bedrooms the master benefiting from fitted wardrobes, as does bedroom two. The main bathroom comprises of shower cubicle ,wash basin and W/C.