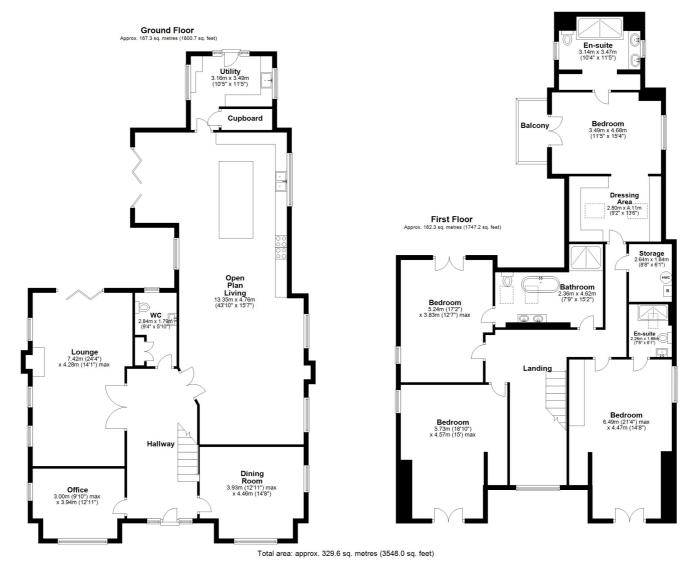

is enhanced by a DRESSING AREA and a luxurious EN-SUITE, creating a private sanctuary within the home. The EN-SUITE GUEST BEDROOM adds a sense of luxury and comfort.

As you venture OUTSIDE, the landscaped grounds unfold in all their magnificence. The positioning of the house on the plot maximizes the beauty of its surroundings, with gardens that seem to embrace the residence. The synergy between architecture and nature is nothing short of breathtaking.

In summary, this standout property transcends words and must be experienced first-hand to be truly appreciated. The seamless fusion of country charm and modern luxury is an ode to refined living. Arrange a viewing today and embark on a journey to uncover the lifestyle that awaits in this extraordinary residence.





























Plan produced using PlanUp.