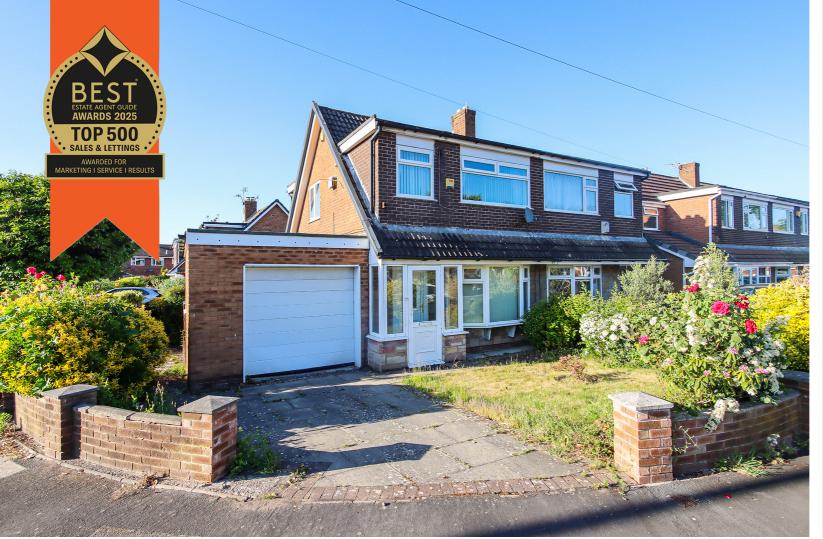

## Arundel Avenue, Flixton, M41 6NG

\*\*NO ONWARD CHAIN\*\* - \*\*LARGE CORNER PLOT\*\* - VITALSPACE ESTATE AGENTS are pleased to offer this perfect opportunity to purchase a superb three bedroom semi-detached family home located in a popular residential area, close to Schools, amenities, and convenient for the local bus route. Acre Hall Primary School and Wellacre Technology Academy are also within close proximity. This property is warmed by gas central heating and benefits from uPVC double glazing throughout. The significantly extended accommodation briefly comprises; uPVC porch, a warm and welcoming entrance hallway with double doors opening into a 15ft bay fronted living room leading into a sitting area alongside an extended 19ft dining kitchen. The kitchen itself comes complete with a host of wall and base units with contrasting worksurfaces with ample space for a selection of kitchen appliances. A uPVC double glazed conservatory can be accessed via the dining kitchen and completes the ground floor accommodation. To the first floor, a shaped landing provides entry into three well proportioned bedrooms and a contemporary white family shower room. Externally to the front of the property, a paved driveway can be found and leads up to an attached integral brick built garage. To the rear, an enclosed garden can be found with a shaped lawned area surround by a variety of mature plants and bushes providing a secluded space, ideal for alfresco dining during those summer months. An internal inspection comes strongly recommended to appreciate the space and highly convenient location on offer. Contact VitalSpace Estate Agents for further information or to arrange a viewing appointment.

Features

- Three bedrooms
- Semi detached property
- No onward chain
- Extended accommodation
- Large corner garden plot
- 19ft dining kitchen
- uPVC double glazing
- Quiet residential location
- Modern tiled shower room
- Viewing essential