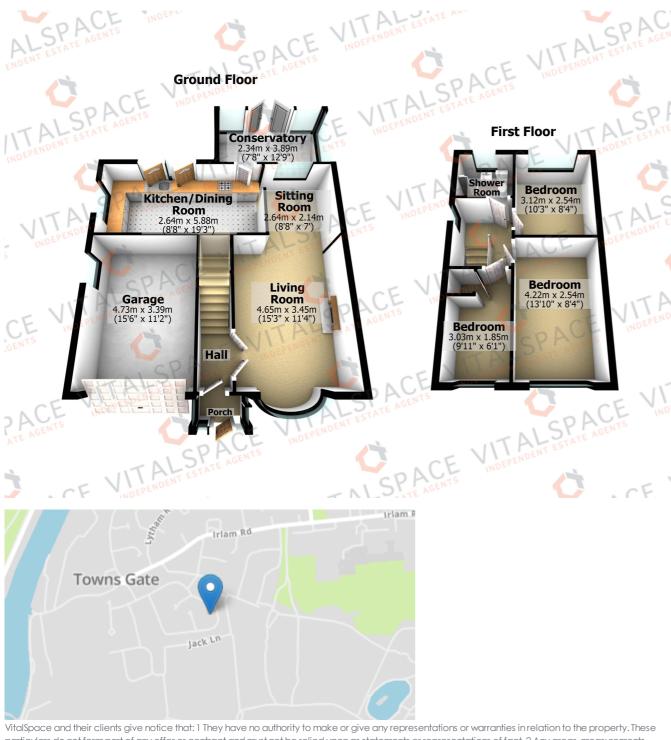

## Arundel Avenue, Flixton, M41 6NG

\*\*NO ONWARD CHAIN\*\* - \*\*LARGE CORNER PLOT\*\* - VITALSPACE ESTATE AGENTS are pleased to offer this perfect opportunity to purchase a superb three bedroom semi-detached family home located in a popular residential area, close to Schools, amenities, and convenient for the local bus route. Acre Hall Primary School and Wellacre Technology Academy are also within close proximity. This property is warmed by gas central heating and benefits from uPVC double glazing throughout. The significantly extended accommodation briefly comprises; uPVC porch, a warm and welcoming entrance hallway with double doors opening into a 15ft bay fronted living room leading into a sitting area alongside an extended 19ft dining kitchen. The kitchen itself comes complete with a host of wall and base units with contrasting worksurfaces with ample space for a selection of kitchen appliances. A uPVC double glazed conservatory can be accessed via the dining kitchen and completes the ground floor accommodation. To the first floor, a shaped landing provides entry into three well proportioned bedrooms and a contemporary white family shower room. Externally to the front of the property, a paved driveway can be found and leads up to an attached integral brick built garage. To the rear, an enclosed garden can be found with a shaped lawned area surround by a variety of mature plants and bushes providing a secluded space, ideal for alfresco dining during those summer months. An internal inspection comes strongly recommended to appreciate the space and highly convenient location on offer. Contact VitalSpace Estate Agents for further information or to arrange a viewing appointment.

Features

- Three bedrooms
- Semi detached property
- No onward chain
- Extended accommodation
- Large corner garden plot
- 19ft dining kitchen
- uPVC double glazing
- Quiet residential location
- Modern tiled shower room
- Viewing essential