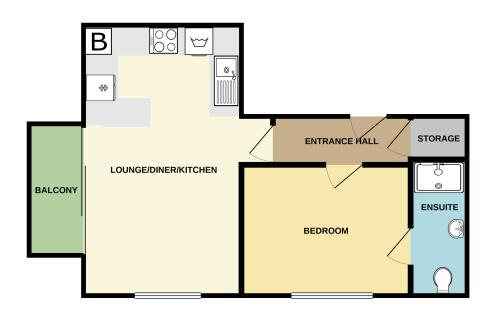

THIRD FLOOR 392 sq.ft. (36.5 sq.m.) approx.

TOTAL FLOOR AREA: 392 sq.ft. (36.5 sq.m.) approx.

Whits every attempt has been made to ensure the accuracy of the floorpian cortained here, measurement of doors, windows, noons and any other fiers are approximate and no responsibility is taken for any error omission or mis-statement. This plan is for illustrative purposes only and should be used as such by any prospective purchase. The services, splanes and applicance shown here not been tested and no passared.

## Room Measurements

Entrance Hall 9' 5" x 3' 2" (2.87m x 0.97m)

Open Plan Lounge/Diner/Kitchen 18' 7" x 10' 10" (5.66m x 3.30m)

Balcony 9' 2" x 3' 9" (2.79m x 1.14m)

Bedroom 11' 8" x 9' (3.56m x 2.74m)

En-Suite Shower 9' 4" x 3' 11" (2.84m x 1.19m)

Parking

Parking Spaces R,S,T & U are shared between the 8 one bedroom flats on a first come first serve basis

Tenure

Leasehold - 125 years from 2019

Ground Rent

Peppercom (first time buyers)

Anthony David and Co, 126 Femside Road, Poole, Dorset, BH15 2ER T: 01202 677444 E: info@anthonydavid.co.uk W: www.anthonydavid.co.uk