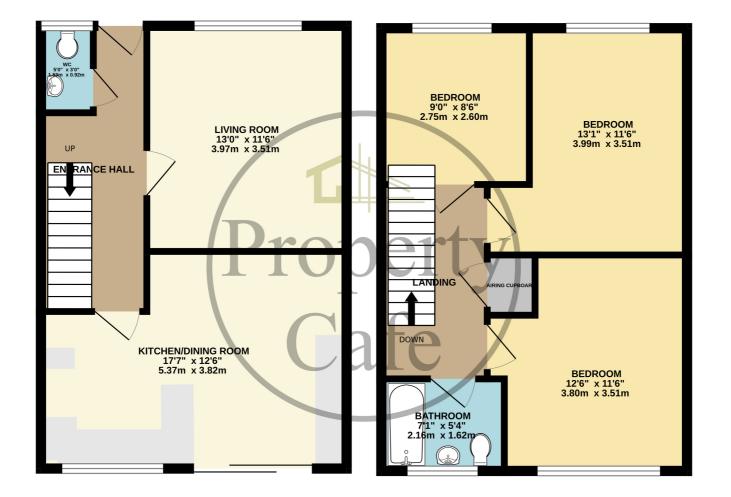

GROUND FLOOR 450 sq.ft. (41.8 sq.m.) approx. 1ST FLOOR 450 sq.ft. (41.8 sq.m.) approx.

## TOTAL FLOOR AREA : 901 sq.ft. (83.7 sq.m.) approx.

www.propertycafe.co

Accommodation & Benefits Include: A well presented inner hall, a good size family lounge, an open plan style fitted kitchen/diner with patio doors giving access to a pleasant South facing rear garden and there is also a ground floor cloakroom W.C. On the first floor there is a bright & spacious landing area with ample storage and access to three really good size family bedrooms and modern fitted bathroom. The property also benefits from gas central heating and double glazing throughout and as the adjacent photos will illustrate the property is well presented throughout. Being offered For Sale with NO CHAIN