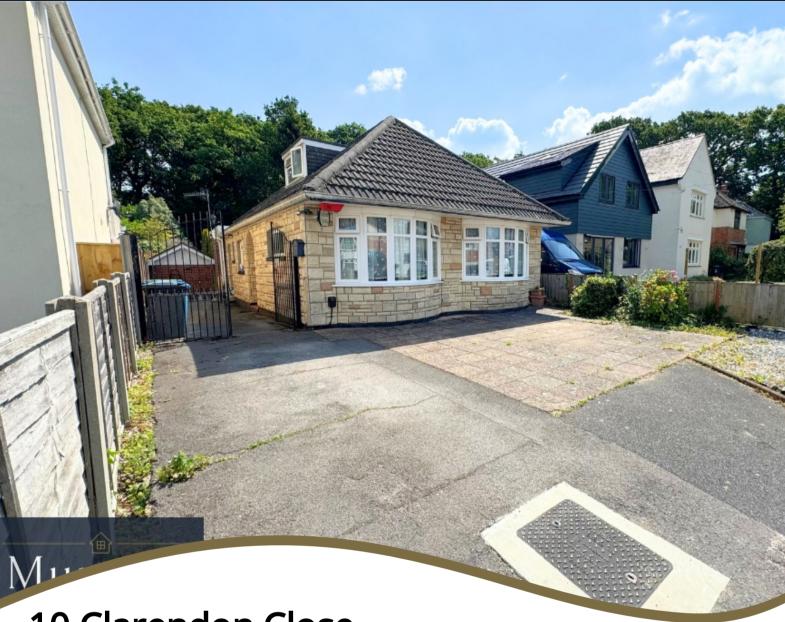

10 Clarendon Close, Broadstone, Dorset. BH18 9HR

- Detached Chalet Bungalow
- Four Double Bedrooms
- En-Suite Shower Room
- Open Plan Kitchen/Living/Dlning Area
- Modern Bathroom with Shower and Bath
- Secluded Rear Garden
- Ample Off Road Parking
- Cul-de-Sac Location

## PROPERTY DESCRIPTION

Mursells Estate Agents are delighted to offer for sale this stunning four bedroom chalet bungalow in the tranquil and desirable cul-de-sac setting of Clarendon Close, close to Broadstone's busy high street with its array of shops, coffee shops and bars.

The paved front garden provides ample off road parking, together with a side driveway with further parking behind attractive wrought iron gates.

At the heart of the home lies a spacious, light-filled kitchen/dining/living area, an impressive extension completed just 8 years ago. Perfect for culinary enthusiasts and those who love to entertain, this stylish kitchen boasts sleek units incorporating integrated electric double oven, washing machine and dishwasher. The adjoining dining space provides a welcoming environment for socialising with family and friends while the living area is a great, light and airy space for relaxing with its double doors to the rear garden and overhead skylight.