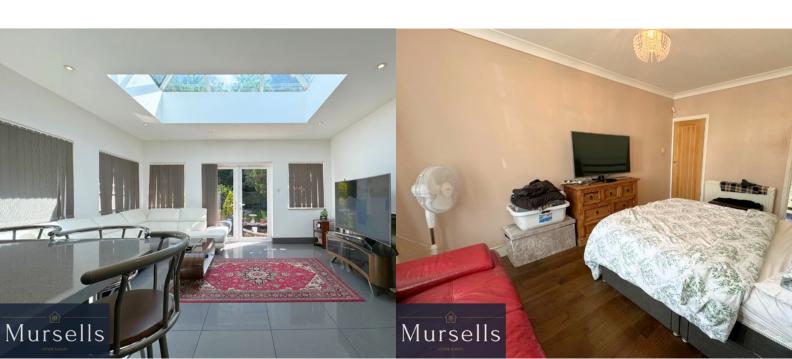

The paved front garden provides ample off road parking, together with a side driveway with further parking behind attractive wrought iron gates.

At the heart of the home lies a spacious, light-filled kitchen/dining/living area, an impressive extension completed just 8 years ago. Perfect for culinary enthusiasts and those who love to entertain, this stylish kitchen boasts sleek units incorporating integrated electric double oven, washing machine and dishwasher. The adjoining dining space provides a welcoming environment for socialising with family and friends while the living area is a great, light and airy space for relaxing with its double doors to the rear garden and overhead skylight.

There are three double bedrooms, two at the front both with charming bay windows. One boasting the luxury of a fully tiled en-suite shower room offering a tranquil haven for rest and relaxation.

A modern family bathroom serves the remaining bedrooms, combining style with practicality having both quadrant shower cubicle and stand alone bath completes the downstairs accommodation.