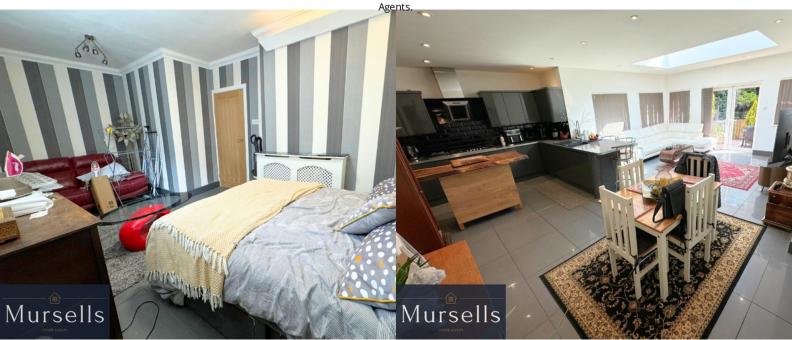

The paved front garden provides ample off road parking, together with a side driveway with further parking behind attractive wrought iron gates.

At the heart of the home lies a spacious, light-filled kitchen/dining/living area, an impressive extension completed just 8 years ago. Perfect for culinary enthusiasts and those who love to entertain, this stylish kitchen boasts sleek units incorporating integrated electric double oven, washing machine and dishwasher. The adjoining dining space provides a welcoming environment for socialising with family and friends while the living area is a great, light and airy space for relaxing with its double doors to the rear garden and overhead skylight.

There are three double bedrooms, two at the front both with charming bay windows. One boasting the luxury of a fully tiled en-suite shower room offering a tranquil haven for rest and relaxation.

A modern family bathroom serves the remaining bedrooms, combining style with practicality having both quadrant shower cubicle and stand alone bath completes the downstairs accommodation.