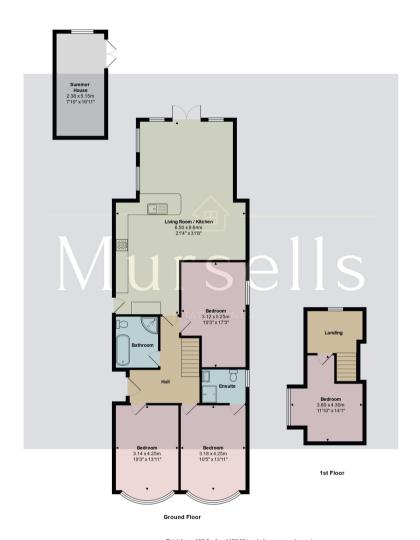

10 Clarendon Close, Broadstone, Dorset. BH18 9HR

- Detached Chalet Bungalow
- Four Double Bedrooms
- En-Suite Shower Room
- Open Plan Kitchen/Living/Dlning Area
- Modern Bathroom with Shower and Bath
- Secluded Rear Garden
- Ample Off Road Parking
- Cul-de-Sac Location

## PROPERTY DESCRIPTION

Mursells Estate Agents are delighted to offer for sale this stunning four bedroom chalet bungalow in the tranquil and desirable cul-de-sac setting of Clarendon Close, close to Broadstone's busy high street with its array of shops, coffee shops and bars.

The paved front garden provides ample off road parking, together with a side driveway with further parking behind attractive wrought iron gates.

At the heart of the home lies a spacious, light-filled kitchen/dining/living area, an impressive extension completed just 8 years ago. Perfect for culinary enthusiasts and those who love to entertain, this stylish kitchen boasts sleek units incorporating integrated electric double oven, washing machine and dishwasher. The adjoining dining space provides a welcoming environment for socialising with family and friends while the living area is a great, light and airy space for relaxing with its double doors to the rear garden and overhead skylight.

There are three double bedrooms, two at the front both with charming bay windows. One boasting the luxury of a fully tiled en-suite shower room offering a tranquil haven for rest and relaxation.

A modern family bathroom serves the remaining bedrooms, combining style with practicality having both quadrant shower cubicle and stand alone bath completes the downstairs accommodation.

Upstairs the large landing space with fitted cupboards and velux window leads to the fourth bedroom, another good sized double room.

Flowing effortlessly from the indoor living spaces is the enchanting secluded rear garden, a peaceful retreat where outdoor relaxation and all fresco dining opportunities abound. There is a patio area to the immediate rear of the property and large lawned areas with pathway meandering its way to a further patio area. The detached garage has been fully insulated and converted to provide storage to the front and a lovely area to the rear with double doors opening into the garden, ideal as a home office/playroom/games room or as a summerhouse for just enjoying the garden during times of inclement weather.

Don't miss out on the opportunity to make this exquisite property your own - arrange your viewing today by contacting Mursells Estate

Total Area: 133.0 m² ... 1432 ft² (excluding summer house)

Mursells Estate Agents 8a, High Street, Lychett Matravers, BH16 6BQ 01202 018811 info@mursells.co.uk