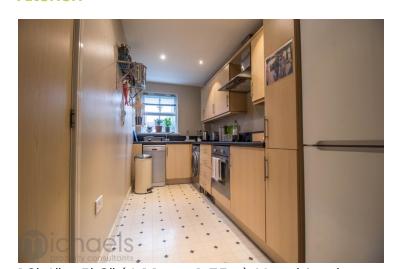

#### Kitchen

13' 6" x 5' 9" (4.11m x 1.75m) Matching base and eye level units, stainless steel sink with drainer, space for a fridge/freezer, washing matching and dishwasher, integrated oven, double glazed window to rear with airing cupboard.