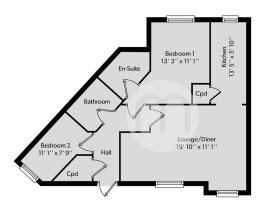

#### Floorplans

#### **Open Plan Lounge/Diner**

 $19'\ 10''\ x\ 13'\ 3''\ (6.05m\ x\ 4.04m)$  Two double glazed windows to front, heater and leading to;

#### Kitchen

13' 6" x 5' 9" (4.11m x 1.75m) Matching base and eye level units, stainless steel sink with drainer, space for a fridge/freezer, washing matching and dishwasher, integrated oven, double glazed window to rear with airing cupboard.

#### **Bedroom One**

13' 2"  $\times$  10' 9" (4.01m  $\times$  3.28m) Heater, double glazed window to rear and door to;

#### **En-Suite**

Low level WC, pedestal wash hand basin, shower cubicle and chrome heated towel rail.

#### **Bedroom Two**

11' x 7' 8" (3.35m x 2.34m) Heater and double glazed window to front.

#### **Bathroom**

Low level WC, pedestal wash hand basin and panelled bath.

#### **Entrance Hall**

Storage cupboard, heater and doors to;