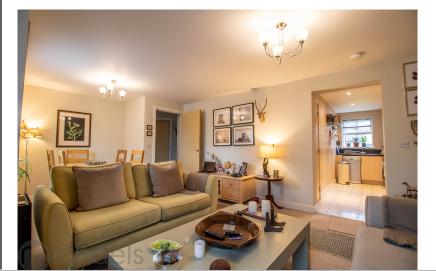

#### **Open Plan Lounge/Diner**

 $19'\ 10''\ x\ 13'\ 3''\ (6.05m\ x\ 4.04m)$  Two double glazed windows to front, heater and leading to;