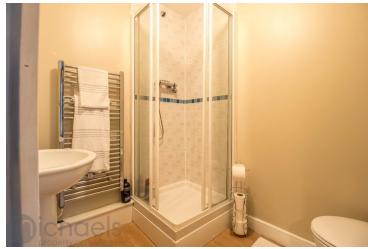

#### **En-Suite**

Low level WC, pedestal wash hand basin, shower cubicle and chrome heated towel rail.