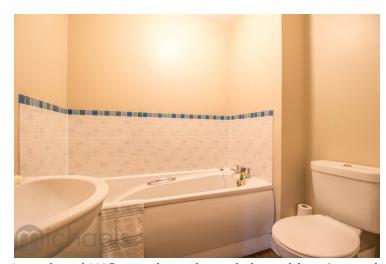

l**

Storage cupboard, heater and doors to;

#### **Open Plan Lounge/Diner**



 $19'\ 10''\ x\ 13'\ 3''\ (6.05m\ x\ 4.04m)$  Two double glazed windows to front, heater and leading to;

#### Kitchen



13' 6" x 5' 9" (4.11m x 1.75m) Matching base and eye level units, stainless steel sink with drainer, space for a fridge/freezer, washing matching and dishwasher, integrated oven, double glazed window to rear with airing cupboard.

#### **Bedroom One**



13' 2"  $\times$  10' 9" (4.01m  $\times$  3.28m) Heater, double glazed window to rear and door to;

#### **En-Suite**



Low level WC, pedestal wash hand basin, shower cubicle and chrome heated towel rail.

# Property Details.

#### **Bedroom Two**



11' x 7' 8" (3.35m x 2.34m) Heater and double glazed window to front.

#### **Bathroom**



Low level WC, pedestal wash hand basin and panelled bath.

#### Outside

#### **Private Garden**



The property comes with the added benefit of an attractive private garden.

#### **Parking**

An allocated parking parking space.

#### **Lease information**

The property is offered on a leasehold basis with 120 years remaining on the lease. There is also a ground rent charge payable of £200per annum and a service charge of £96pcm.

# Property Details.

#### Floorplans



#### Location



We have not carried out a structural survey and the services, appliances and specific fittings have not been tested. All photographs, measurements, floor plans and distances referred to are given as a guide only and should not be relied upon for the purchase of carpets or any other fixtures or fittings.