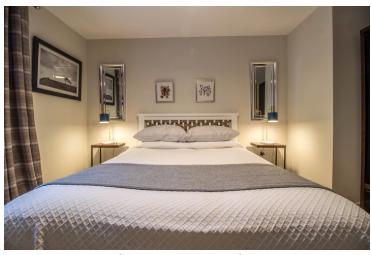

#### **Bedroom One**

13' 2"  $\times$  10' 9" (4.01m  $\times$  3.28m) Heater, double glazed window to rear and door to;