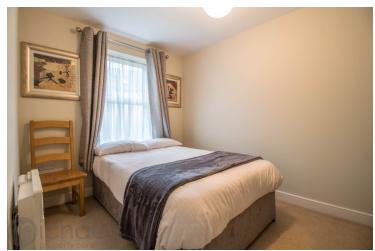

#### **Bedroom Two**

11' x 7' 8" (3.35m x 2.34m) Heater and double glazed window to front.