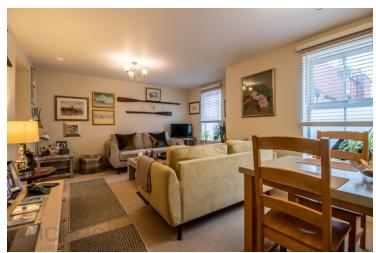

#### **Open Plan Lounge/Diner**

 $19'\ 10''\ x\ 13'\ 3''\ (6.05m\ x\ 4.04m)$  Two double glazed windows to front, heater and leading to;