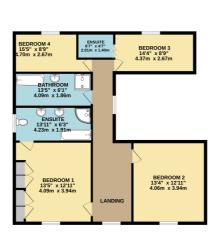

To the first floor the well proportioned master bedroom benefits from built in wardrobes and extremely spacious en suite bathroom with bespoke built in storage, side by side basins, shower enclosure and bath. There are three further generous double bedrooms one of which has an en suite shower room and a large family bathroom finishes the upstairs of this well appointed detached property perfectly.

1ST FLOOR 953 sq.ft. (88.5 sq.m.) approx

01788 577 218 info@guild-house.com guildhouseestateagents.co.uk

Agents note: All measurements are approximate and whilst every attempt has been made to ensure accuracy they are for general guidance only and must not be relied on. The fixture and fittings referred to have not been tested and therefore no guarantee can be given that they are in working order. Internal photographs are reproduced for general information and it must not be inferred that any item shown is included with the property.