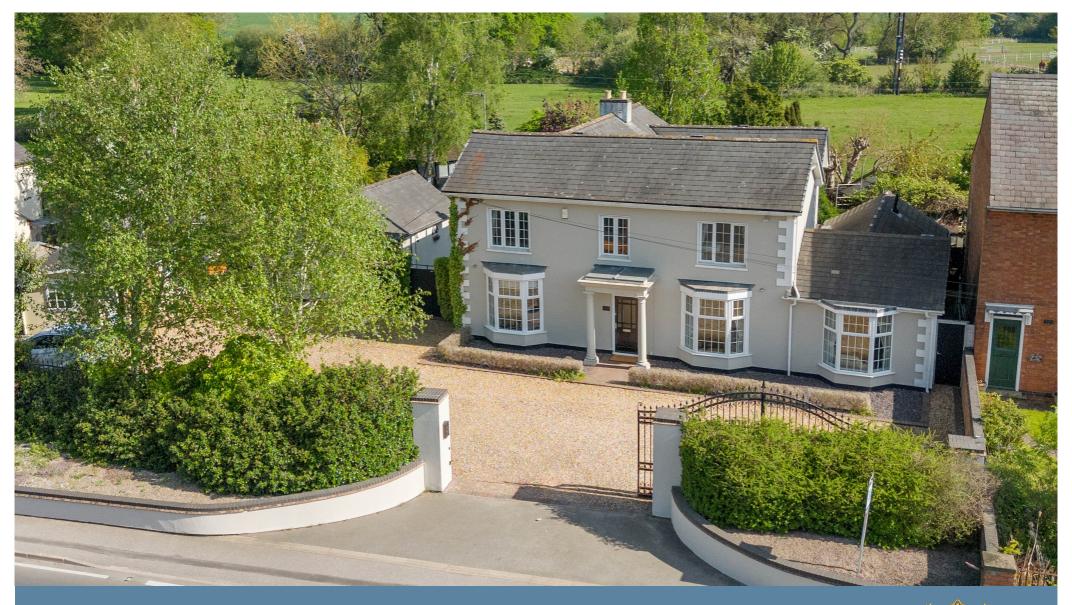

London Road, Stretton on Dunsmore, Rugby, CV23 9HN

## Offers in Excess of £700,000

This well established property in Stretton on Dunsmore has been beautifully maintained by the current owners both inside and out boasting spacious and versatile accommodation across 2 floors and having a modern advantage of both a garden office and self contained annexe, perfect for an independent family member or occasional guest suite. The ground floor accommodation comprises: entrance hallway, generous lounge with two feature bay windows and fireplace with wood burning stove, a second reception room currently used as an office and to the rear of the property is a huge wow factor lifestyle kitchen/family room with stunning roof lantern. The kitchen has been fitted with a comprehensive range of modern white units incorporating integrated appliances to include lAmerican1 style fridge/freezer, dishwasher, two built in ovens, hob and extractor. There's ample space for a large family dining table and a fantastic family room makes this a real gathering point within the home. Completing the ground floor is a large conservatory leading out into the garden, a handy utility and cloakroom/W.C.

To the front of the property there is a large gravelled driveway with parking for at least 6 cars and still offering scope to add further outbuildings if required. All fully enclosed by secure electric gates.