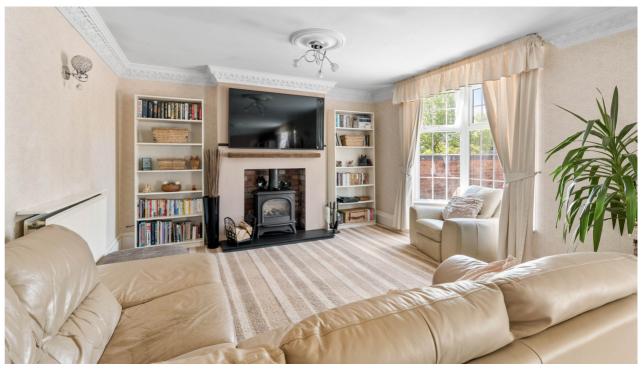

## Offers in Excess of £700,000

This well established property in Stretton on Dunsmore has been beautifully maintained by the current owners both inside and out boasting spacious and versatile accommodation across 2 floors and having a modern advantage of both a garden office and self contained annexe, perfect for an independent family member or occasional guest suite. The ground floor accommodation comprises: entrance hallway, generous lounge with two feature bay windows and fireplace with wood burning stove, a second reception room currently used as an office and to the rear of the property is a huge wow factor lifestyle kitchen/family room with stunning roof lantern. The kitchen has been fitted with a comprehensive range of modern white units incorporating integrated appliances to include lAmerican1 style fridge/freezer, dishwasher, two built in ovens, hob and extractor. There's ample space for a large family dining table and a fantastic family room makes this a real gathering point within the home. Completing the ground floor is a large conservatory leading out into the garden, a handy utility and cloakroom/W.C.