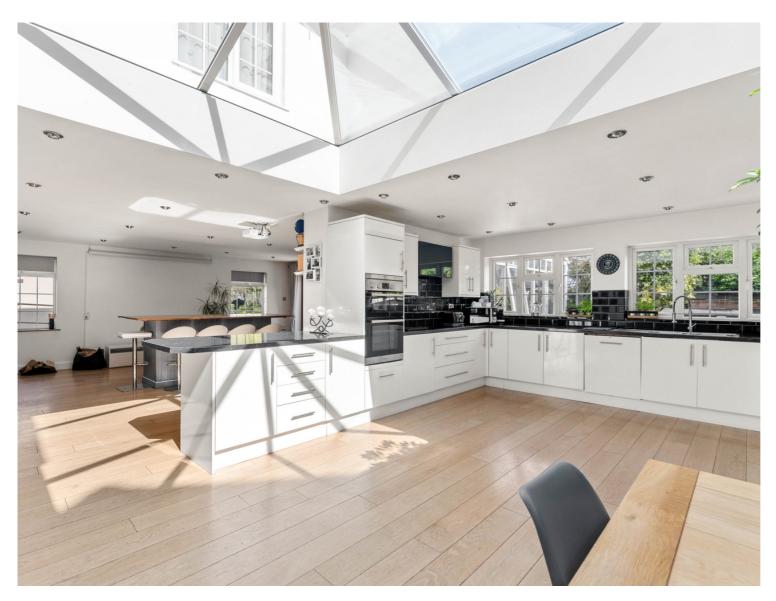

## Offers in Excess of £700,000

This well established property in Stretton on Dunsmore has been beautifully maintained by the current owners both inside and out boasting spacious and versatile accommodation across 2 floors and having a modern advantage of both a garden office and self contained annexe, perfect for an independent family member or occasional guest suite. The ground floor accommodation comprises: entrance hallway, generous lounge with two feature bay windows and fireplace with wood burning stove, a second reception room currently used as an office and to the rear of the property is a huge wow factor lifestyle kitchen/family room with stunning roof lantern. The kitchen has been fitted with a comprehensive range of modern white units incorporating integrated appliances to include lAmerican1 style fridge/freezer, dishwasher, two built in ovens, hob and extractor. There's ample space for a large family dining table and a fantastic family room makes this a real gathering point within the home. Completing the ground floor is a large conservatory leading out into the garden, a handy utility and cloakroom/W.C.