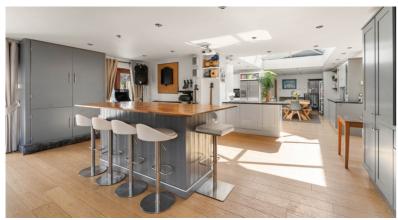

## Offers in Excess of £700,000

This well established property in Stretton on Dunsmore has been beautifully maintained by the current owners both inside and out boasting spacious and versatile accommodation across 2 floors and having a modern advantage of both a garden office and self contained annexe, perfect for an independent family member or occasional guest suite. The ground floor accommodation comprises: entrance hallway, generous lounge with two feature bay windows and fireplace with wood burning stove, a second reception room currently used as an office and to the rear of the property is a huge wow factor lifestyle kitchen/family room with stunning roof lantern. The kitchen has been fitted with a comprehensive range of modern white units incorporating integrated appliances to include lAmerican1 style fridge/freezer, dishwasher, two built in ovens, hob and extractor. There's ample space for a large family dining table and a fantastic family room makes this a real gathering point within the home. Completing the ground floor is a large conservatory leading out into the garden, a handy utility and cloakroom/W.C.