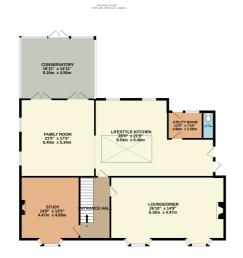

## Offers in Excess of £700,000

This well established property in Stretton on Dunsmore has been beautifully maintained by the current owners both inside and out boasting spacious and versatile accommodation across 2 floors and having a modern advantage of both a garden office and self contained annexe, perfect for an independent family member or occasional guest suite. The ground floor accommodation comprises: entrance hallway, generous lounge with two feature bay windows and fireplace with wood burning stove, a second reception room currently used as an office and to the rear of the property is a huge wow factor lifestyle kitchen/family room with stunning roof lantern. The kitchen has been fitted with a comprehensive range of modern white units incorporating integrated appliances to include lAmerican1 style fridge/freezer, dishwasher, two built in ovens, hob and extractor. There's ample space for a large family dining table and a fantastic family room makes this a real gathering point within the home. Completing the ground floor is a large conservatory leading out into the garden, a handy utility and cloakroom/W.C.