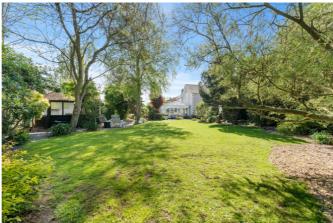

The expansive grounds continue to impress with the most beautiful Japanese inspired landscaped rear garden which offers complete privacy. Full of mature shrubs, architectural plants and trees, large stone boulders and cobbles create interesting features throughout the garden, including a water feature, several patio areas with ample space for outdoor entertaining and timber hut currently used as a gym. The self contained annexe is ideal for an independent adult still living at home and perfect for anyone with disabilities benefiting from a ramped access. The garden office is yet another addition to the property providing plenty of versatility of use.