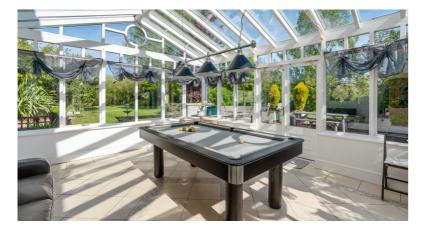

## Offers in Excess of £700,000

This well established property in Stretton on Dunsmore has been beautifully maintained by the current owners both inside and out boasting spacious and versatile accommodation across 2 floors and having a modern advantage of both a garden office and self contained annexe, perfect for an independent family member or occasional guest suite. The ground floor accommodation comprises: entrance hallway, generous lounge with two feature bay windows and fireplace with wood burning stove, a second reception room currently used as an office and to the rear of the property is a huge wow factor lifestyle kitchen/family room with stunning roof lantern. The kitchen has been fitted with a comprehensive range of modern white units incorporating integrated appliances to include lAmerican1 style fridge/freezer, dishwasher, two built in ovens, hob and extractor. There's ample space for a large family dining table and a fantastic family room makes this a real gathering point within the home. Completing the ground floor is a large conservatory leading out into the garden, a handy utility and cloakroom/W.C.