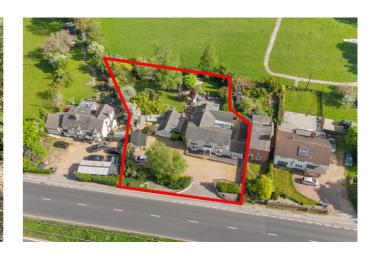

To the front of the property there is a large gravelled driveway with parking for at least 6 cars and still offering scope to add further outbuildings if required. All fully enclosed by secure electric gates.

- STRETTON ON DUNSMORE
- 3000 SQ FT PLUS ANNEXE & GARDEN OFFICE
- 1/3 ACRE PLOT
- LIFESTYLE KITCHEN/DINING/FAMILY ROOM
- SPACIOUS LOUNGE
- FOUR DOUBLE BEDROOMS
- TWO EN SUITES & FAMILY BATHROOM
- POTENTIAL TO DEVELOP FURTHER
- CONSERVATORY
- FABULOUS LANDSCAPED REAR GARDEN
- REAR VIEWS OVER OPEN FIELDS
- DRIVEWAY FOR AT LEAST 6 CARS