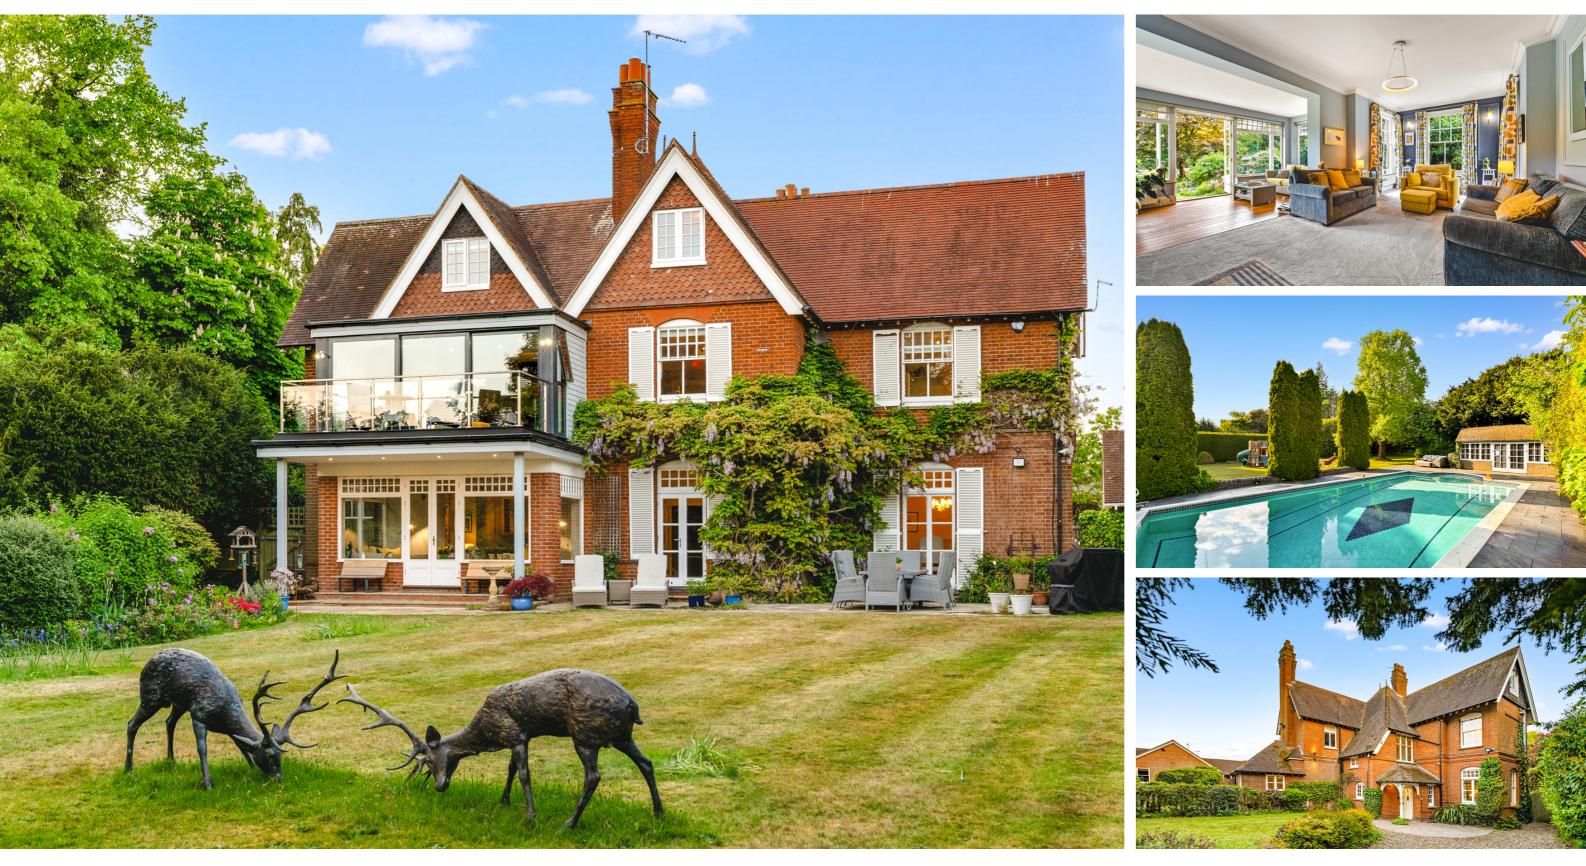

# West Hill, Aspley Guise, Milton Keynes, MK17 8DU

- Stunning late Victorian residence with elegant period features
- Multiple reception rooms, perfect for flexible family living
- Close to Woburn Golf Club, Aspley Woods, and outstanding local schools
- Seven double bedrooms with four bathrooms and two shower rooms
- Luxurious principal suite with balcony, underfloor heating & en-suite
- Double garage and ample driveway parking for multiple vehicles
- Approximately 5,000sq ft of accommodation across three floors (including garage and annex)
- 40ftx20ft Heated outdoor swimming pool with paved terrace, pool

- secluded gardens

## £2,300,000

 Impressive living room with fireplace leading to triple-aspect sunroom Highly desirable location in historic Aspley Guise village • Set on a private plot of approximately an acre with south west facing

• Detached annexe with previous planning for a self-contained two-