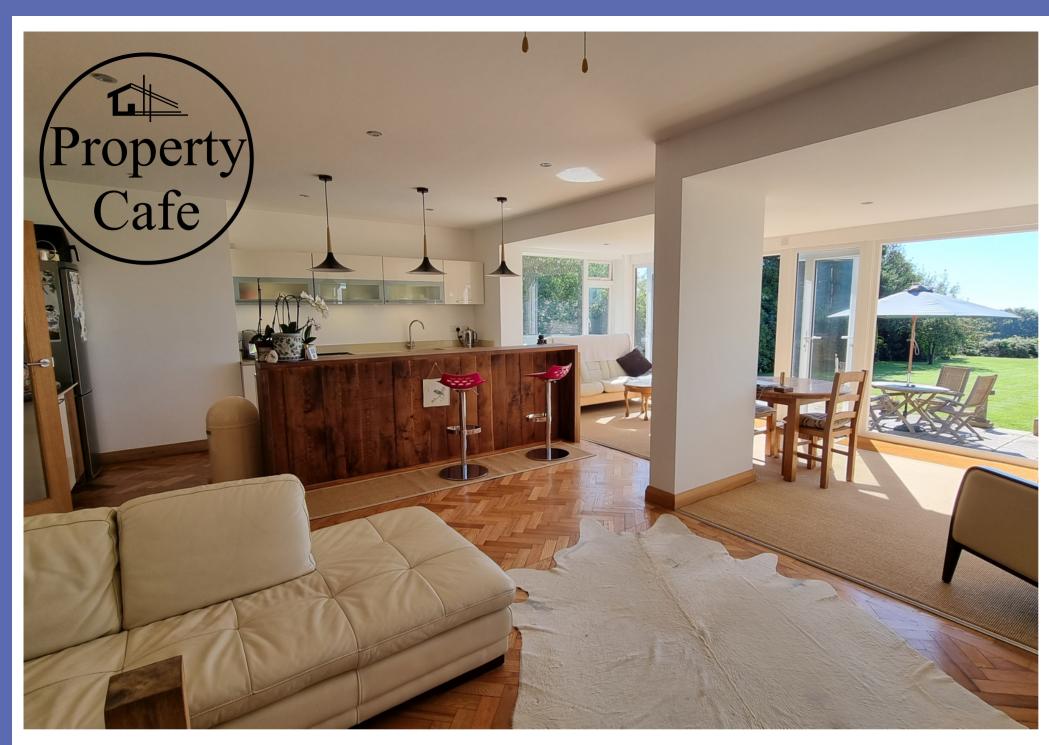

## A Beautifully Presented Detached Bungalow With Stunning Views £700,000

The Property Café is delighted to offer for sale this impressive and well presented detached single storey property that takes full advantage of it's wonderful setting with stunning views over rolling countryside and to the English Channel. The property enjoys an exceptional specification with the benefit of double glazing and gas central heating throughout. At the centre of the house is a fabulous kitchen/living space complete with a wood burning stove and two sets of double French doors that enjoys views over the level south facing gardens and onto the English Channel. There are up to four spacious bedrooms, one with an en-suite and one ideal as a home office. In addition the large reception hall offers the potential for a staircase which could give access to the loft which has potential to be converted into additional accommodation, subject to obtaining the necessary consents. With extensive parking to the front and integral garage, viewing is highly recommended to appreciate the wonderful setting and stunning sea views. Call our sales team on 01424 224488