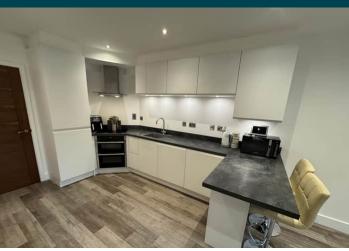

## Kitchen/Lounge/Diner

6.49m x 4.00m (21' 4" x 13' 1")

## **APPLIANCES INCLUDED**

- Neff hob
- Neff oven
- Neff extractor fan
- Hotpoint washing machine
- Hotpoint fridge/freezer