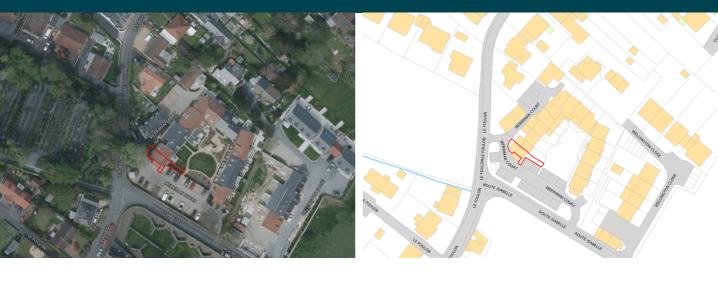

## 1, Merriman Court

Le Foulon | St Peter Port | GY11YY

1 Merriman Court is situated in a quiet, modern development on the outskirts of St Peter Port. Built around a south facing communal garden, the property is finished to a high standard throughout and benefits from an outside area and parking for two cars. Accommodation comprises entrance hall, open plan kitchen/lounge/diner, two bedrooms and a shower room. Suitable for a professional couple. Regret no smokers or pets. Older child may be considered. Available from 1st June.