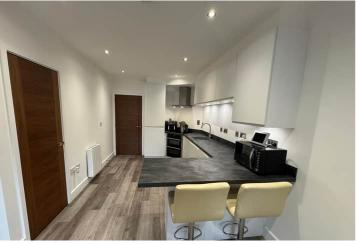

## Kitchen/Lounge/Diner

6.49m x 4.00m (21' 4" x 13' 1")

## **APPLIANCES INCLUDED**

- Neff hob
- Neff oven
- Neff extractor fan
- Hotpoint washing machine
- Hotpoint fridge/freezer