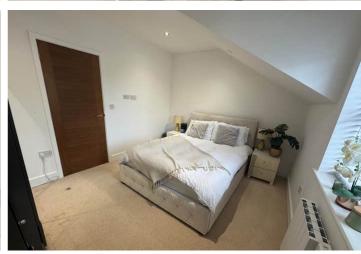

#### **Bedroom 1**

3.83m x 3.46m (12' 7" x 11' 4")

#### **Bedroom 2**

3.83m x 2.33m (12' 7" x 7' 8")