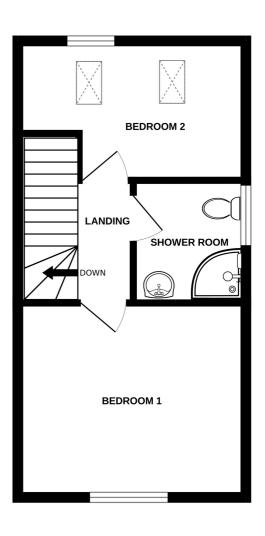

## **First Floor Landing**

2.08m x 1.95m (6' 10" x 6' 5")

#### **Bedroom 1**

3.83m x 3.46m (12' 7" x 11' 4")

#### **Bedroom 2**

3.83m x 2.33m (12' 7" x 7' 8")

#### **Shower Room**

1.94m x 1.82m (6' 4" x 6' 0")

### **SCHOOL CATCHMENT**

La Mare de Carteret High School

GROUND FLOOR 1ST FLOOR

#### 1 MERRIMAN COURT

Whilst every attempt has been made to ensure the accuracy of the floorplan contained here, measurements of doors, windows, rooms and any other items are approximate and no responsibility is taken for any error, omission or mis-statement. This plan is for illustrative purposes only and should be used as such by any prospective purchaser. The services, systems and appliances shown have not been tested and no guarantee as to their operability or efficiency can be given.