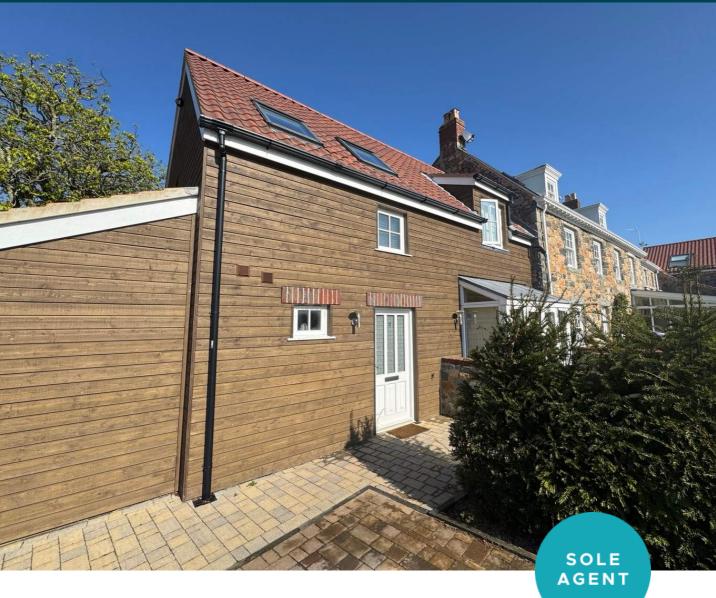

## 1, Merriman Court

Le Foulon | St Peter Port | GY11YY

1 Merriman Court is situated in a quiet, modern development on the outskirts of St Peter Port. Built around a south facing communal garden, the property is finished to a high standard throughout and benefits from an outside area and parking for two cars. Accommodation comprises entrance hall, open plan kitchen/lounge/diner, two bedrooms and a shower room. Suitable for a professional couple. Regret no smokers or pets. Older child may be considered. Available from 1st June.

## **Parking**

There are two allocated parking spaces.

#### Garden

There is a outside area and use of the communal garden.

#### **SPECIAL FEATURES**

- Modern development
- Communal garden
- Amenities close by
- Parking for 2 cars