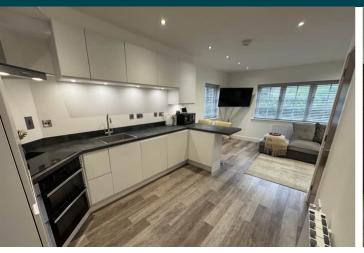

## Kitchen/Lounge/Diner

6.49m x 4.00m (21' 4" x 13' 1")

## **APPLIANCES INCLUDED**

- Neff hob
- Neff oven
- Neff extractor fan
- Hotpoint washing machine
- Hotpoint fridge/freezer