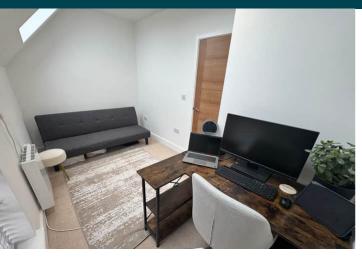

LOCAL MARKET **TRP 80** 



## 1, Merriman Court

Le Foulon | St Peter Port | GY11YY

1 Merriman Court is situated in a quiet, modern development on the outskirts of St Peter Port. Built around a south facing communal garden, the property is finished to a high standard throughout and benefits from an outside area and parking for two cars. Accommodation comprises entrance hall, open plan kitchen/lounge/diner, two bedrooms and a shower room. Suitable for a professional couple. Regret no smokers or pets. Older child may be considered. Available from 1st June.

1 BATHROOM

2 BEDROOMS

1 RECEPTION

## £2,100 pcm



# **PHOTOS**

















# PHOTOS

















## **SPECIFICATIONS**



#### **Entrance Hall**

2.42m x 1.18m (7' 11" x 3' 10")

#### WC

1.32m x 1.18m (4' 4" x 3' 10")

## Kitchen/Lounge/Diner

6.49m x 4.00m (21' 4" x 13' 1")

## **First Floor Landing**

2.08m x 1.95m (6' 10" x 6' 5")

#### **Bedroom 1**

3.83m x 3.46m (12' 7" x 11' 4")

#### **Bedroom 2**

3.83m x 2.33m (12' 7" x 7' 8")

#### **Shower Room**

1.94m x 1.82m (6' 4" x 6' 0")

## **Parking**

There are two allocated parking spaces.

#### Garden

There is a outside area and use of the communal garden.

## **PRICE INCLUDES**

Blinds, carpets/flooring and light fittings

#### **SPECIAL FEATURES**

- Modern development
- Communal garden
- Amenities close by
- Parking for 2 cars

## **SERVICES**

Mains water, electricity and drainage.

## **APPLIANCES INCLUDED