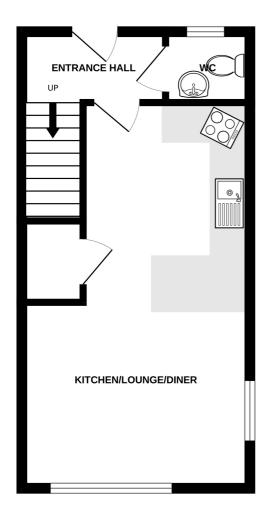

#### **Entrance Hall**

2.42m x 1.18m (7' 11" x 3' 10")

#### WC

1.32m x 1.18m (4' 4" x 3' 10")

## Kitchen/Lounge/Diner

6.49m x 4.00m (21' 4" x 13' 1")

### **SCHOOL CATCHMENT**

La Mare de Carteret High School

GROUND FLOOR 1ST FLOOR

#### 1 MERRIMAN COURT

Whilst every attempt has been made to ensure the accuracy of the floorplan contained here, measurements of doors, windows, rooms and any other items are approximate and no responsibility is taken for any error, omission or mis-statement. This plan is for illustrative purposes only and should be used as such by any prospective purchaser. The services, systems and appliances shown have not been tested and no guarantee as to their operability or efficiency can be given.