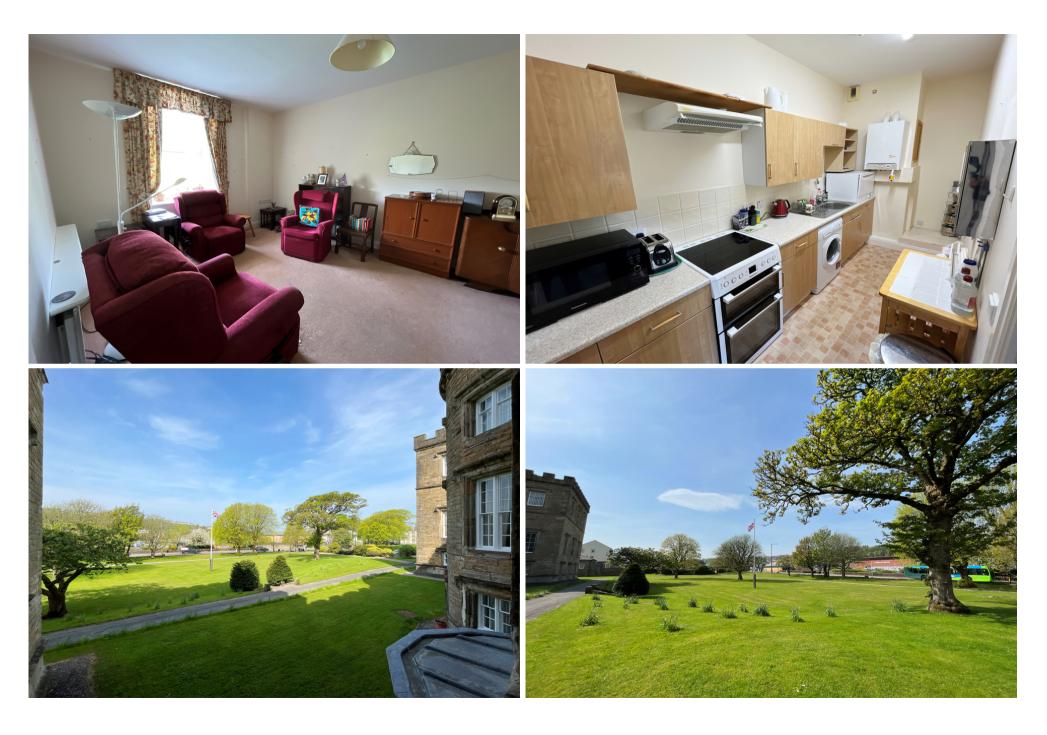

## LIVING/DINING ROOM

A generous room with window to front and lovely views out over gardens, radiator, space for table and chairs

## KITCHEN

Fitted in a range of base and wall mounted units with work surfaces, electric cooker with extractor, single drainer sink unit with tiled splashback, space for washing machine, wall mounted boiler, space for drop-leaf table

#### BEDROOM 1

A generous room with window to front and lovely views over gardens, radiator

## BEDROOM 2

Window to front with views, radiator

## EXTERNALLY

The property enjoys mature gardens to the front and side with lawn, mature trees and planting. To one side there is a residents parking area and also some visitors parking bays.