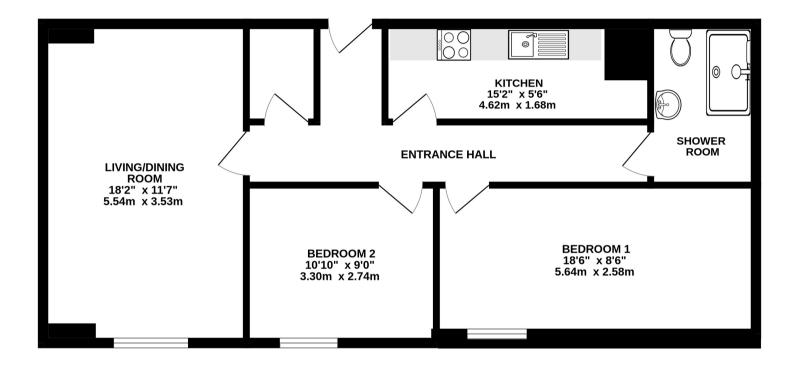

# GROUND FLOOR 717 sq.ft. (66.6 sq.m.) approx.

#### TOTAL FLOOR AREA : 717 sq.ft. (66.6 sq.m.) approx.

Whilst every attempt has been made to ensure the accuracy of the floorplan contained here, measurements of dors, windows, rooms and any other items are approximate and no responsibility is taken for any error, omission or mis-statement. This plan is for illustrative purposes only and should be used as such by any prospective purchaser. The services, systems and appliances shown have not been tested and no guarantee as to their operability or efficiency can be given. Made with Metropix ©2024