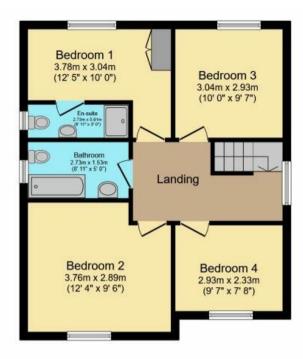

The interior of this well presented property comprises a spacious living room, fitted kitchen, utility room and a convenient WC on the ground floor. The first floor consists of 4 bedrooms, including the master bedroom with ensuite bathroom and the family bathroom. The exterior boasts a private rear garden, perfect for enjoying the summer months.

**Ground Floor** 

**First Floor** 

Total floor area 116.5 sq.m. (1,254 sq.ft.) approx

This floor plan is for illustrative purposes only. It is not drawn to scale. Any measurements, floor areas (including any total floor area), openings and orientation are approximate. No details are guaranteed, they cannot be relied upon for any purpose and they do not form part of any agreement. No liability is taken for any error, omission or misstatement. A party must rely upon its own inspection(s). Powered by www.focalagent.com