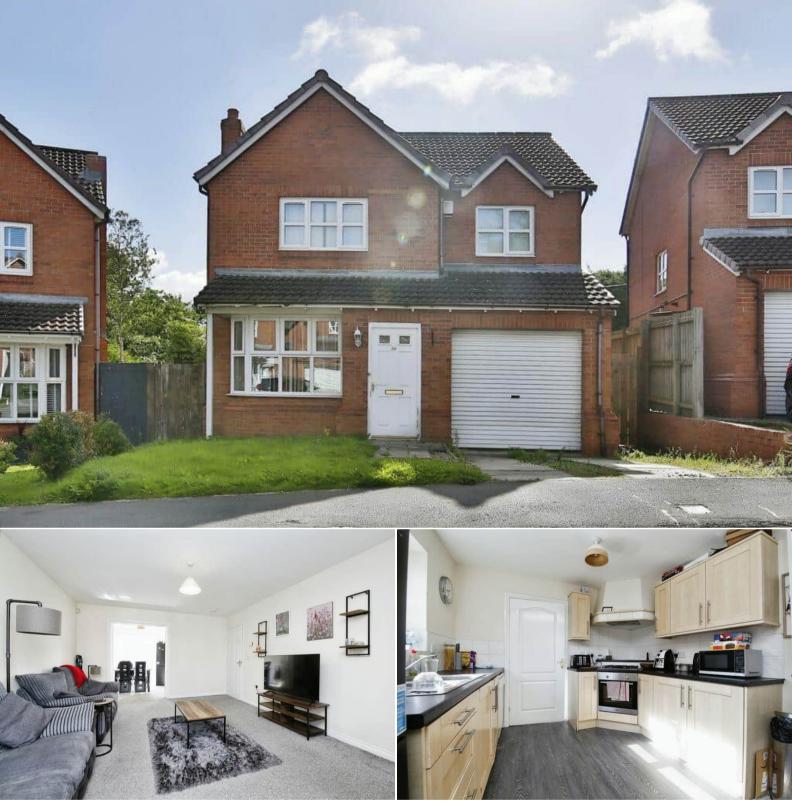

## Highfields Bishop Auckland

Bettermove are proud to present this 4 bedroom detached house in Tow Law available with no forward chain.

The property benefits from double glazing, gas central heating throughout and has off street parking available via the driveway and garage. The council tax band is C.

The interior of this well presented property comprises a spacious living room, fitted kitchen, utility room and a convenient WC on the ground floor. The first floor consists of 4 bedrooms, including the master bedroom with ensuite bathroom and the family bathroom. The exterior boasts a private rear garden, perfect for enjoying the summer months.

Located in the popular town of Tow Law, the property is close to a range of amenities, including shops, supermarkets, restaurants and pubs. Excellent transport connections can be found from the A68 and many local bus routes.