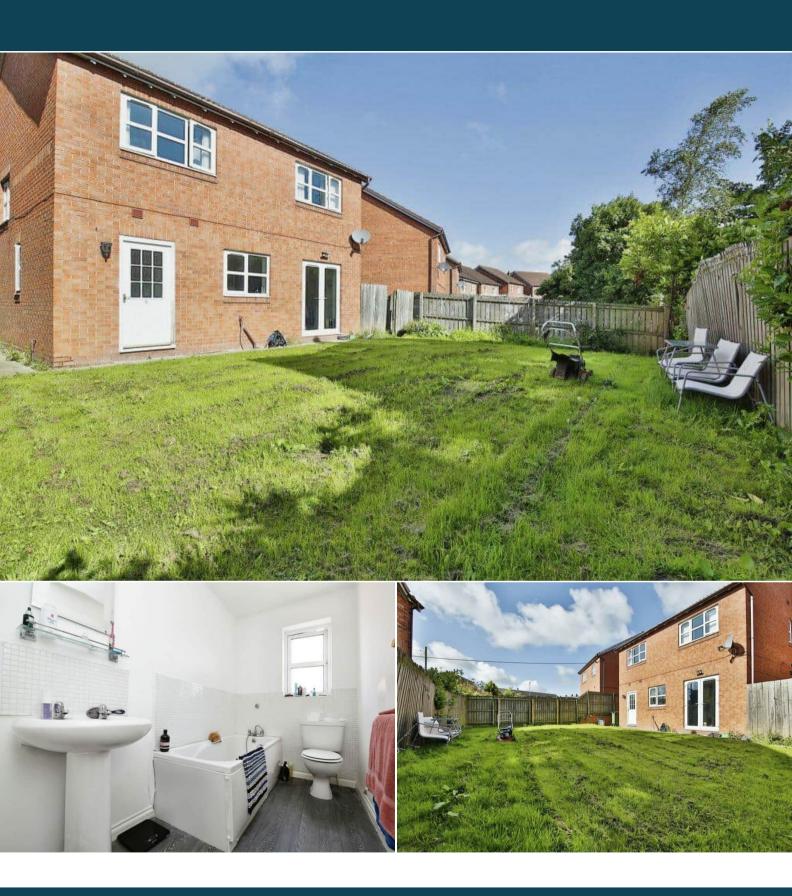

The interior of this well presented property comprises a spacious living room, fitted kitchen, utility room and a convenient WC on the ground floor. The first floor consists of 4 bedrooms, including the master bedroom with ensuite bathroom and the family bathroom. The exterior boasts a private rear garden, perfect for enjoying the summer months.