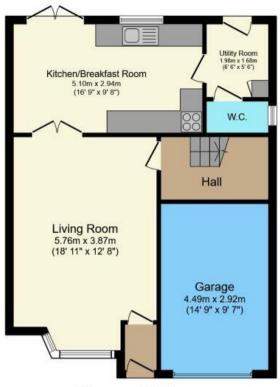

**Ground Floor** 

**First Floor** 

Total floor area 116.5 sq.m. (1,254 sq.ft.) approx

This floor plan is for illustrative purposes only. It is not drawn to scale. Any measurements, floor areas (including any total floor area), openings and orientation are approximate. No details are guaranteed, they cannot be relied upon for any purpose and they do not form part of any agreement. No liability is taken for any error, omission or misstatement. A party must rely upon its own inspection(s). Powered by www.focalagent.com