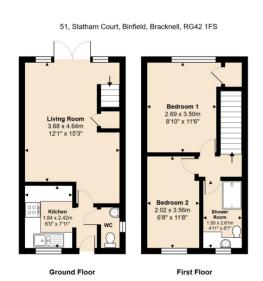

## **GROUND FLOOR**

#### **RE-FITTED KITCHEN**

 $2.42 \,\mathrm{m} \times 1.84 \,\mathrm{m}$  (7' 10" x 6' 0") UPVC window with front aspect, tiled floor, granite work surface with drawers and cupboards under, one and a half bowl sink with splashback, range of eye level cupboards, built in extractor, induction hob with oven/grill under, integrated dishwasher, integrated microwave, integrated fridge/freezer, recessed lighting

### **RE-FITTED CLOAKROOM**

UPVC window with side aspect, tiled floor, WC, wash basin with mixer tap and cupboard under, brick effect tiled walls

#### LIVING ROOM

3.68m x 4.64m (12' 1" x 15' 3")

Stairs to first floor, wood floor, two electric storage heaters, double doors to rear garden, recessed lighting

## **FIRST FLOOR**

## **BEDROOM ONE**

2.69m x 3.50m (8' 10" x 11' 6")

UPVC window with rear aspect, large single wardrobe, electric heater

#### **BEDROOM TWO**

2.02m x 3.56m (6' 8" x 11' 8")

UPVC window with front aspect, electric heater

#### **RE-FITTED SHOWER ROOM**

UPVC window with rear aspect, brick effect tiled walls and tiled floor with underfloor heating, walk in shower cubicle with power shower, WC and contemporary hand basin with cupboard under, wall mounted cupboard, washing machine, heated mirror, recessed lighting and extractor fan

### FRONT GARDEN

The block paved driveway provides parking for 2 cars.

Total Area: 53.1 m² ... 572 ft²