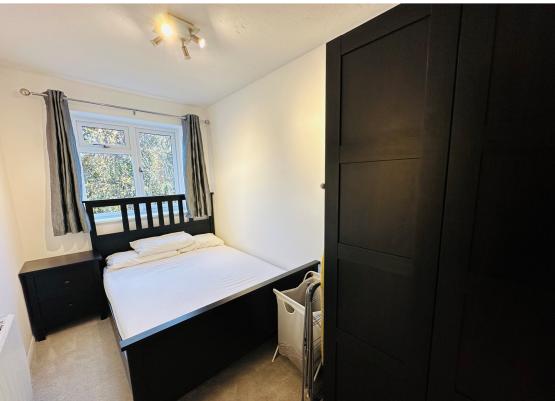

## **BEDROOM ONE**

2.69m x 3.50m (8' 10" x 11' 6")

UPVC window with rear aspect, large single wardrobe, electric heater