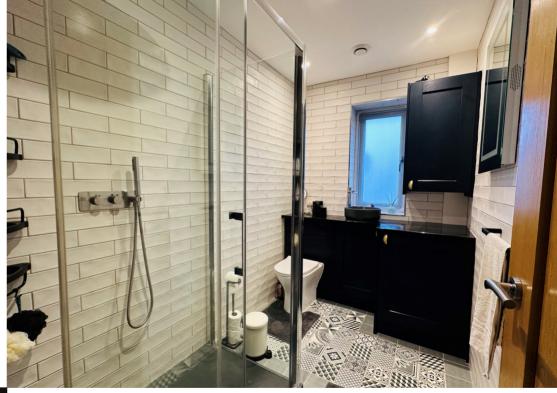

#### **RE-FITTED SHOWER ROOM**

UPVC window with rear aspect, brick effect tiled walls and tiled floor with underfloor heating, walk in shower cubicle with power shower, WC and contemporary hand basin with cupboard under, wall mounted cupboard, washing machine, heated mirror, recessed lighting and extractor fan