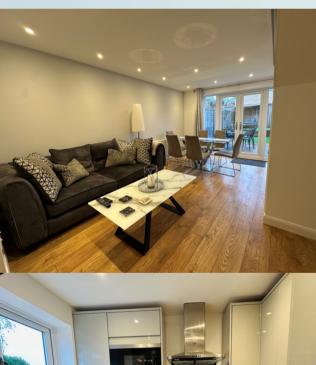

#### **RE-FITTED KITCHEN**

 $2.42 \,\mathrm{m} \times 1.84 \,\mathrm{m}$  (7' 10" x 6' 0") UPVC window with front aspect, tiled floor, granite work surface with drawers and cupboards under, one and a half bowl sink with splashback, range of eye level cupboards, built in extractor, induction hob with oven/grill under, integrated dishwasher, integrated microwave, integrated fridge/freezer, recessed lighting

#### LIVING ROOM

3.68m x 4.64m (12' 1" x 15' 3")

Stairs to first floor, wood floor, two electric storage heaters, double doors to rear garden, recessed lighting