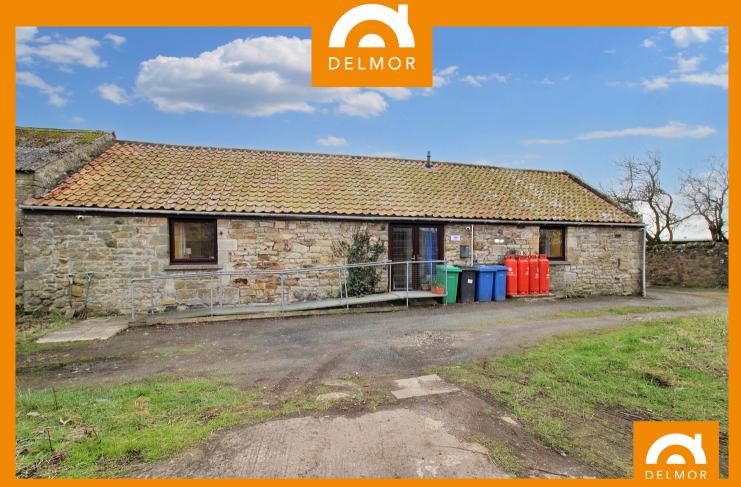

## PROPERTY DETAILS

Peace and tranquillity, Forming part of an old Farm steading (which although not associated with current owner, looks ripe for development), this Cottage bungalow enjoys a quiet, secluded position uninterrupted panoramic views over Anstruther and on to the Firth of Forth and Lothians beyond. Accommodation comprises; Hall, Lounge, semi open plan kitchen, two double bedrooms and family bathroom with bath/wet room. South facing garden and private parking for two cars to the front of the property. Double Glazing and LPG heating. Ideal for the discerning purchaser looking for the quieter country life.

## **KEY FEATURES**

- This Cottage forms part of an Old Farm Steadings a mere mile outside Anstruther
- Boasting a tranquil, secluded position with glorious uninterrupted views to the Firth of Forth, May Island and Lothians beyond
- South Facing gardens again boasting wonderful views
- Spacious Well presented Lounge and Semi open plan kitchen
- Two large Double Bedrooms and Family Bathroom (Bath and separate shower)
- Large attic space
- Double Glazing and LPG (Gas) Heating
- Ideal for the Discerning buyer looking for the quiet country life
- Private Parking for two cars to the front of the property