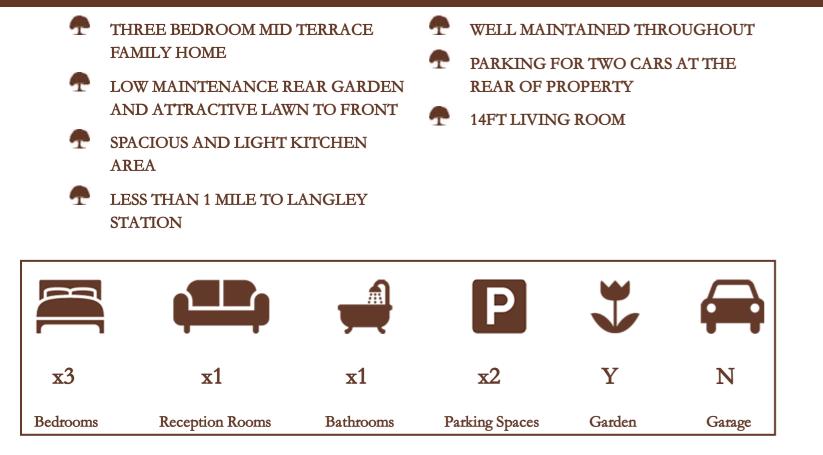

# Site and Location Plans

Langley schools, offering good family accommodation.

The property features spacious 14ft living room enjoying an abundance of natural daylight and spacious fitted kitchen across the back of the house.

On the first floor there are three good sized bedrooms enjoying a range of fitted wardrobes and shared access to the beautifully tiled three-piece family bathroom.

Externally the wide rear garden is easy to maintain and provides future potential for further development (STPP). Parking is allocated at the rear for two cars.