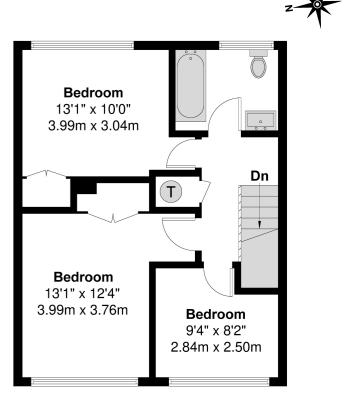

On the first floor there are three good sized bedrooms enjoying a range of fitted wardrobes and shared access to the beautifully tiled three-piece family bathroom.

Externally the wide rear garden is easy to maintain and provides future potential for further development (STPP). Parking is allocated at the rear for two cars.

### Illustration for identification purposes only, measurements are approximate, not to scale.

Prospective purchasers should be aware that these sales particulars are intended as a general guide only and room sizes should not be relied upon for carpets or furnishing. We have not carried out any form of survey nor have we tested any appliance or services, mechanical or electrical. All maps are supplied by Goview.co.uk from Ordnance Survey mapping. Care has been taken in the preparation of these sales particulars, which are thought to be materially correct, although their accuracy is not guaranteed and they do not form part of any contract

## **First Floor**

| Energy Efficiency Rating                    |                          |                         |
|---------------------------------------------|--------------------------|-------------------------|
|                                             | Current                  | Potential               |
| Very energy efficient - lower running costs |                          |                         |
| (92+) A                                     |                          |                         |
| (81-91)                                     |                          | 84                      |
| (69-80)                                     | 68                       |                         |
| (55-68) D                                   | 00                       |                         |
| (39-54)                                     |                          |                         |
| (21-38)                                     |                          |                         |
| (1-20)                                      |                          |                         |
| Not energy efficient - higher running costs |                          |                         |
|                                             | U Directive<br>002/91/EC | $\langle \circ \rangle$ |