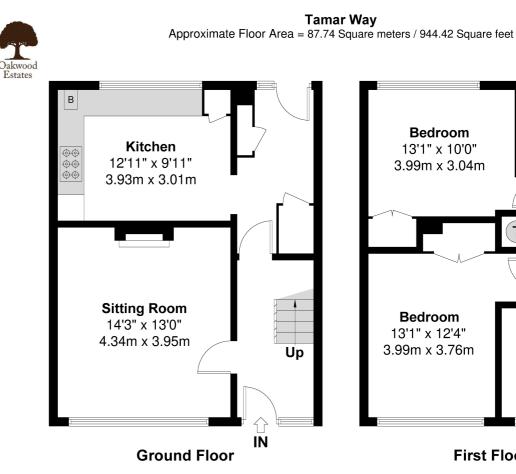

# Site and Location Plans

Langley schools, offering good family accommodation.

The property features spacious 14ft living room enjoying an abundance of natural daylight and spacious fitted kitchen across the back of the house.

On the first floor there are three good sized bedrooms enjoying a range of fitted wardrobes and shared access to the beautifully tiled three-piece family bathroom.

Externally the wide rear garden is easy to maintain and provides future potential for further development (STPP). Parking is allocated at the rear for two cars.

# Tamar Way, Langley £435,000 Freehold

A well positioned three bedroom terrace property, within walking distance of multiple highly-regarded

### Illustration for identification purposes only, measurements are approximate, not to scale.

Prospective purchasers should be aware that these sales particulars are intended as a general guide only and room sizes should not be relied upon for carpets or furnishing. We have not carried out any form of survey nor have we tested any appliance or services, mechanical or electrical. All maps are supplied by Goview.co.uk from Ordnance Survey mapping. Care has been taken in the preparation of these sales particulars, which are thought to be materially correct, although their accuracy is not guaranteed and they do not form part of any contract